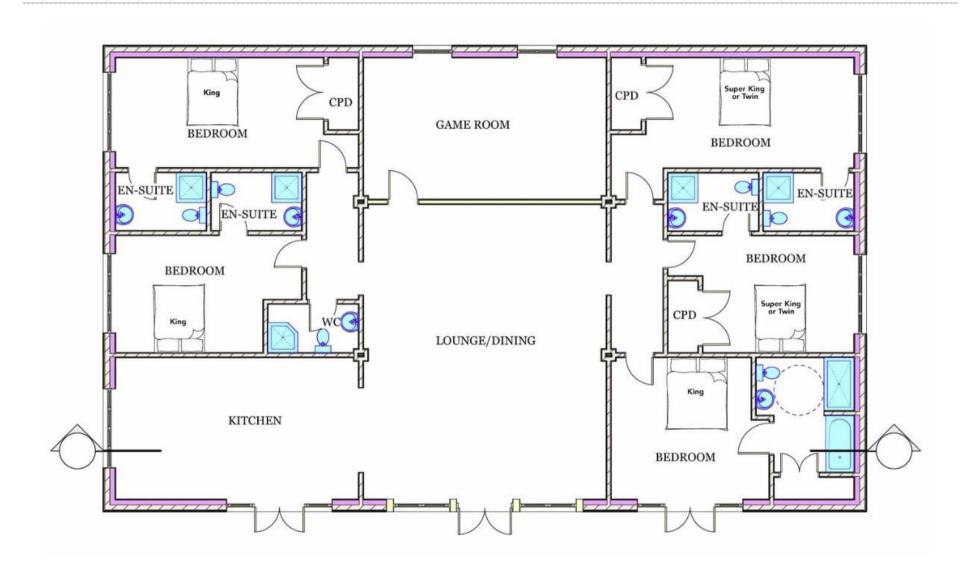

# BEDROOMS – sleeps 14 in 5 bedrooms

#### • indicates a choice of bed configuration

| Bedroom                     | Beds                                                                                               | Sleeps | Features                                              |
|-----------------------------|----------------------------------------------------------------------------------------------------|--------|-------------------------------------------------------|
| Bedroom 1<br>(ground floor) | King size bed                                                                                      | 2      | En-suite with free-standing roll top bath and shower. |
| Bedroom 2<br>(ground floor) | King size bed                                                                                      | 2      | En-suite shower.                                      |
| Bedroom 3<br>(ground floor) | King size bed                                                                                      | 2      | En-suite shower.                                      |
| Bedroom 4<br>(ground floor) | Super king-size bed<br>(can be divided into two<br>single beds) • plus two<br>single pull-out beds | 2-4    | En-suite shower.                                      |
| Bedroom 5<br>(ground floor) | Super king-size bed<br>(can be divided into two<br>single beds) • plus two<br>single pull-out beds | 2-4    | En-suite shower.                                      |
| Total                       |                                                                                                    | 10-14  |                                                       |