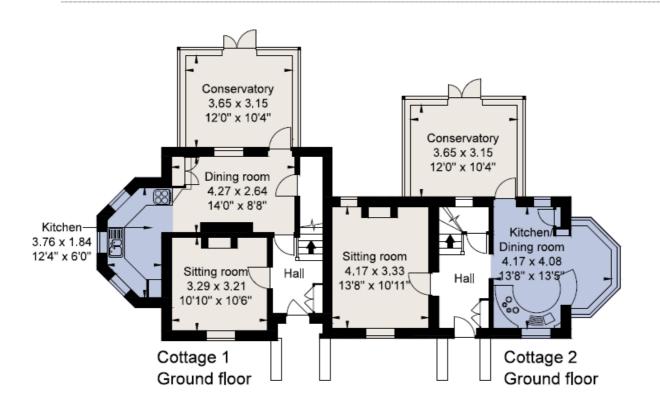

## FIRST FLOOR PLAN (thatched cottages)

In Cottage 2 there is a sofa bed in the conservatory and an L-shaped double sofa bed in the lounge, both available on request.

Note: there are three guest toilets on the ground floor.