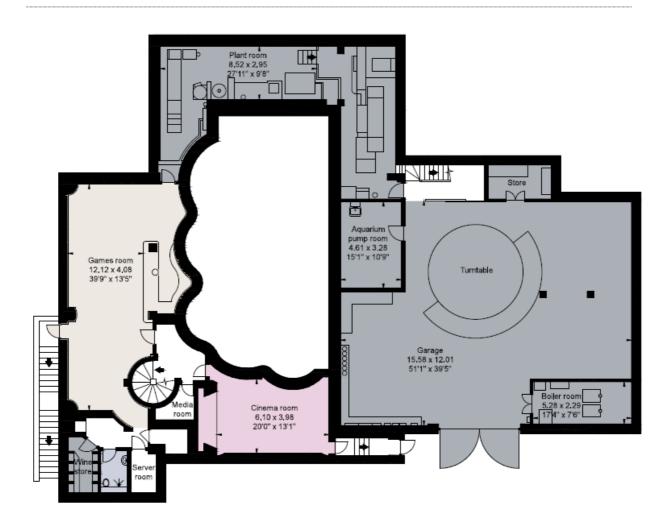

## LIST OF BEDROOMS & FLOOR PLANS AT HAWKINS' FOLLY

BEDROOMS – sleeps 16 in 7 bedrooms (3 in the main house and 2 in each of the two thatched cottages)

| Bedroom                                                         | Beds                                                                       | Sleeps | Features                                                                |
|-----------------------------------------------------------------|----------------------------------------------------------------------------|--------|-------------------------------------------------------------------------|
| Main House<br>Bedroom No. 1<br>(Ground floor)                   | Super king size bed                                                        | 2      | En-suite wet room with shower,<br>bath, toilet and double sink unit.    |
| Main House<br>Bedroom No. 2<br>Captain's Suite<br>(First floor) | Emperor size bed                                                           | 2      | En-suite bathroom with bath (steps up), shower, toilet and vanity unit. |
| Main House<br>Bedroom No. 3<br>(First floor)                    | Small double bed<br>plus bunk beds<br>(single on top, double<br>on bottom) | 2-4    | Upper bunk bed more suitable for a child/teenager.                      |
| Cottage 1<br>Bedroom No. 1<br>(First floor)                     | Double bed                                                                 | 2      | Shared shower room with walk-in shower, toilet and sink.                |
| Cottage 1<br>Bedroom No. 2<br>(First floor)                     | Double bed                                                                 | 2      | Shared shower room with walk-in shower, toilet and sink.                |
| Cottage 2<br>Bedroom No. 1<br>(First floor)                     | Double bed                                                                 | 2      | Shared shower room with walk-in shower, toilet and sink.                |
| Cottage 2<br>Bedroom No. 2<br>(First floor)                     | Double bed                                                                 | 2      | Shared shower room with walk-in shower, toilet and sink.                |
| Total                                                           |                                                                            | 16     |                                                                         |