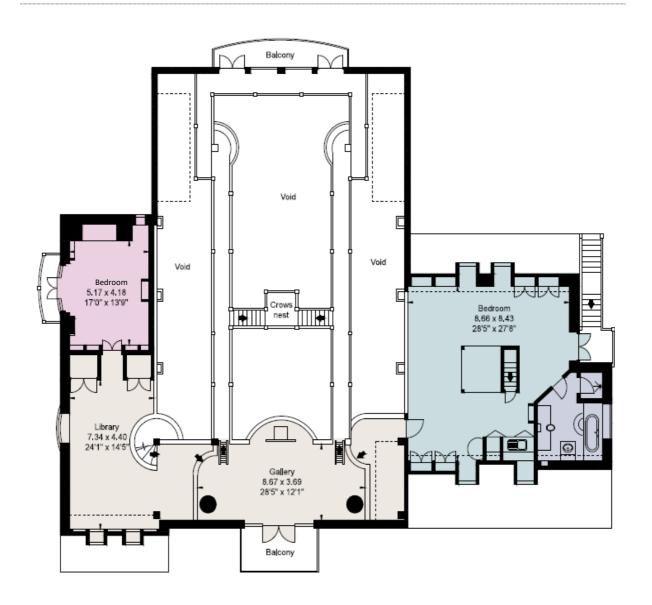

## LIST OF BEDROOMS & FLOOR PLANS AT HAWKINS' FOLLY

BEDROOMS – sleeps 16 in 7 bedrooms (3 in the main house and 2 in each of the two thatched cottages)

| Bedroom                                                         | Beds                                                                       | Sleeps | Features                                                                |
|-----------------------------------------------------------------|----------------------------------------------------------------------------|--------|-------------------------------------------------------------------------|
| Main House<br>Bedroom No. 1<br>(Ground floor)                   | Super king size bed                                                        | 2      | En-suite wet room with shower,<br>bath, toilet and double sink unit.    |
| Main House<br>Bedroom No. 2<br>Captain's Suite<br>(First floor) | Emperor size bed                                                           | 2      | En-suite bathroom with bath (steps up), shower, toilet and vanity unit. |
| Main House<br>Bedroom No. 3<br>(First floor)                    | Small double bed<br>plus bunk beds<br>(single on top, double<br>on bottom) | 2-4    | Upper bunk bed more suitable for a child/teenager.                      |
| Cottage 1<br>Bedroom No. 1<br>(First floor)                     | Double bed                                                                 | 2      | Shared shower room with walk-in shower, toilet and sink.                |
| Cottage 1<br>Bedroom No. 2<br>(First floor)                     | Double bed                                                                 | 2      | Shared shower room with walk-in shower, toilet and sink.                |
| Cottage 2<br>Bedroom No. 1<br>(First floor)                     | Double bed                                                                 | 2      | Shared shower room with walk-in shower, toilet and sink.                |
| Cottage 2<br>Bedroom No. 2<br>(First floor)                     | Double bed                                                                 | 2      | Shared shower room with walk-in shower, toilet and sink.                |
| Total                                                           |                                                                            | 16     |                                                                         |