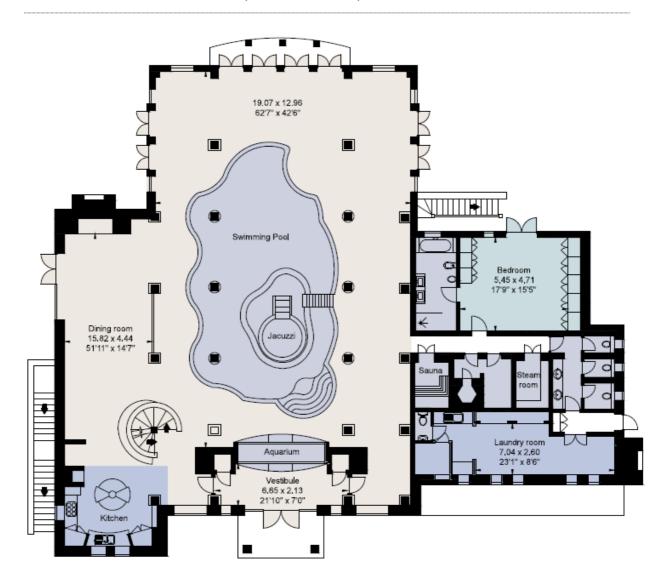

## LIST OF BEDROOMS & FLOOR PLANS AT HAWKINS' FOLLY

BEDROOMS – sleeps 16 in 7 bedrooms (3 in the main house and 2 in each of the two thatched cottages)

| Bedroom                                                         | Beds                                                                       | Sleeps | Features                                                                |
|-----------------------------------------------------------------|----------------------------------------------------------------------------|--------|-------------------------------------------------------------------------|
| Main House<br>Bedroom No. 1<br>(Ground floor)                   | Super king size bed                                                        | 2      | En-suite wet room with shower,<br>bath, toilet and double sink unit.    |
| Main House<br>Bedroom No. 2<br>Captain's Suite<br>(First floor) | Emperor size bed                                                           | 2      | En-suite bathroom with bath (steps up), shower, toilet and vanity unit. |
| Main House<br>Bedroom No. 3<br>(First floor)                    | Small double bed<br>plus bunk beds<br>(single on top, double<br>on bottom) | 2-4    | Upper bunk bed more suitable for a child/teenager.                      |
| Cottage 1<br>Bedroom No. 1<br>(First floor)                     | Double bed                                                                 | 2      | Shared shower room with walk-in shower, toilet and sink.                |
| Cottage 1<br>Bedroom No. 2<br>(First floor)                     | Double bed                                                                 | 2      | Shared shower room with walk-in shower, toilet and sink.                |
| Cottage 2<br>Bedroom No. 1<br>(First floor)                     | Double bed                                                                 | 2      | Shared shower room with walk-in shower, toilet and sink.                |
| Cottage 2<br>Bedroom No. 2<br>(First floor)                     | Double bed                                                                 | 2      | Shared shower room with walk-in shower, toilet and sink.                |
| Total                                                           |                                                                            | 16     |                                                                         |