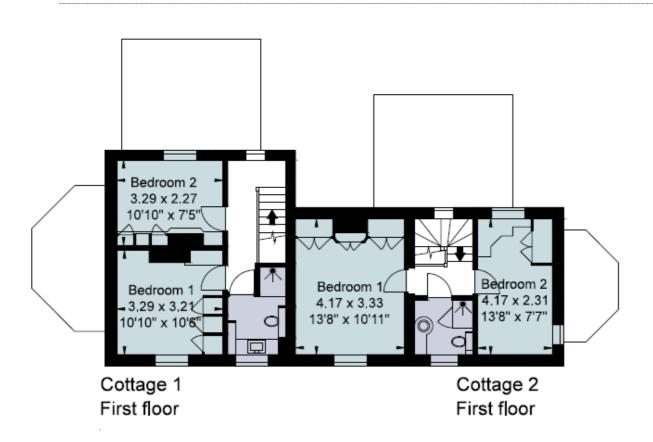

## LIST OF BEDROOMS & FLOOR PLANS AT HAWKINS' FOLLY

BEDROOMS – sleeps 16 in 7 bedrooms (3 in the main house and 2 in each of the two thatched cottages)

| Bedroom                                                         | Beds                                                                       | Sleeps | Features                                                                |
|-----------------------------------------------------------------|----------------------------------------------------------------------------|--------|-------------------------------------------------------------------------|
| Main House<br>Bedroom No. 1<br>(Ground floor)                   | Super king size bed                                                        | 2      | En-suite wet room with shower,<br>bath, toilet and double sink unit.    |
| Main House<br>Bedroom No. 2<br>Captain's Suite<br>(First floor) | Emperor size bed                                                           | 2      | En-suite bathroom with bath (steps up), shower, toilet and vanity unit. |
| Main House<br>Bedroom No. 3<br>(First floor)                    | Small double bed<br>plus bunk beds<br>(single on top, double<br>on bottom) | 2-4    | Upper bunk bed more suitable for a child/teenager.                      |
| Cottage 1<br>Bedroom No. 1<br>(First floor)                     | Double bed                                                                 | 2      | Shared shower room with walk-in shower, toilet and sink.                |
| Cottage 1<br>Bedroom No. 2<br>(First floor)                     | Double bed                                                                 | 2      | Shared shower room with walk-in shower, toilet and sink.                |
| Cottage 2<br>Bedroom No. 1<br>(First floor)                     | Double bed                                                                 | 2      | Shared shower room with walk-in shower, toilet and sink.                |
| Cottage 2<br>Bedroom No. 2<br>(First floor)                     | Double bed                                                                 | 2      | Shared shower room with walk-in shower, toilet and sink.                |
| Total                                                           |                                                                            | 16     |                                                                         |

## FIRST FLOOR PLAN (thatched cottages)