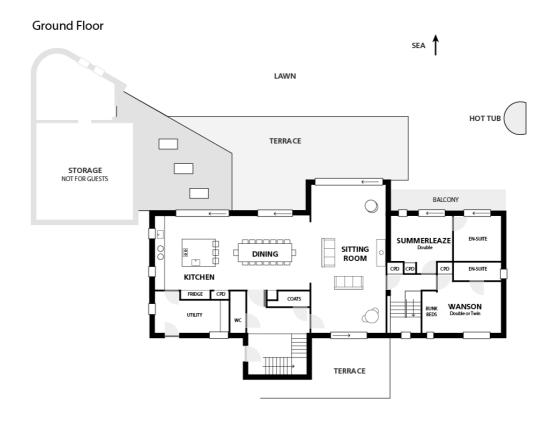

# LIST OF ROOMS AT BARFORD BEACH HOUSE

With 6 double en suite bedrooms, and beds for 12 (+4) people, most with incredible sea views and wide balconies, this house will delight and amaze. With secret doorways, magical features and quirky design touches throughout, this house is perfect for a family gathering or party weekend with a group of friends.

### LIVING & ENTERTAINMENT SPACES

- **Sitting Room:** With a huge copper-clad central wall and hand-made metal shelving surrounding the wood-burner, this room is an impressive, practical and stylish space for you to enjoy. With huge sliding glass doors both ends, you can see right through the house to the beautiful seascape beyond.
- **Cinema Room:** Tucked beside the spa is a cosy cinema room with drop-down screen and 4HD projector, Netflix and a selection of DVDs for you to watch during your stay. Crack out the popcorn, it's time to get cosy!
- **Bunker Bar:** This is beyond cool: can you find the secret entrance and go through the rabbit hole? Predominantly for adults (and children under supervision), when all the fun of the day is done the party can continue in our underground nightclub! With a pool table and an arcade games machine (with over 700 retro games), everyone will be entertained.
- Hot Tub and Sauna: Whether you are a little chilled from a morning on the beach or just fancy indulging yourself, be sure to make time to spark up the hot tub and sauna during your stay. Rain or shine, it's a truly wonderful experience to sit looking at the sea from the comfort of a wood-fired hot tub with a glass of something in your hand. And when you get too hot, it's a short walk to the spa which has not only a cooling shower but also our cold bucket drop (if you're brave enough), which will cool you down superfast. If dry heat is more your thing, make sure you try out our fabulous 6-person sauna-with-a-view. Spa towels supplied.

### KITCHEN AND DINING

- **Kitchen and Dining Room:** The incredible copper-clad kitchen is kitted out with all the equipment you might need to cook up a feast. What you can expect:
  - Dual control 3 oven Aga plus additional fan oven and ceramic hob
  - Microwave
  - Fischer Paykel fridge freezer with chilled water dispenser and icemaker
  - Two dishwashers
  - Persian oak dining table seating 12-14
  - Floor to ceiling sliding glass doors onto the seaside garden
  - Separate utility room with washing machine and tumble dryer underfloor heating throughout

## • indicates a choice of bed configuration

| Bedroom                       | Beds                                                                                                                                                                | Sleeps  | Features                                                                                                                                                                                                                                                                                                                        |
|-------------------------------|---------------------------------------------------------------------------------------------------------------------------------------------------------------------|---------|---------------------------------------------------------------------------------------------------------------------------------------------------------------------------------------------------------------------------------------------------------------------------------------------------------------------------------|
| Widemouth<br>(Master Suite)   | Super king size bed                                                                                                                                                 | 2       | Enormous bedroom with panoramic sea views of the magnificent Cornish coast, plus secret back balcony, galley kitchenette/cocktail bar with mini fridge. Impressive white marble en suite bathroom with stunning double walk-in shower and William Holland bath (with its own porthole view of the sea). Separate loo and bidet. |
| Black Rock                    | Super king size bed, can be divided into two single beds • plus additional bunk suitable for an older child (a confident climber! – additional charge – see below). | 2 (+2)  | Balcony plus en suite shower room.                                                                                                                                                                                                                                                                                              |
| Millock                       | Bespoke scaffold four-<br>poster super king size<br>bed                                                                                                             | 2       | En suite shower room. Full-height sliding doors onto the balcony and out to amazing sea views.                                                                                                                                                                                                                                  |
| Crackington                   | Super king size bed,<br>can be divided into<br>two single beds •                                                                                                    | 2       | Alice in Wonderland en suite<br>bathroom with magical mirrored<br>light shaft, hexagonal tiles, shower<br>over the bath. Balcony with<br>incredible sea views.                                                                                                                                                                  |
| Summerleaze<br>(Ground Floor) | Super king size bed                                                                                                                                                 | 2       | Balcony with incredible sea views. Marbled en suite bathroom with William Holland slipper bath and separate shower.                                                                                                                                                                                                             |
| Wanson                        | Super king size bed, can be divided into two single beds • plus additional built-in wooden full size single two-tier bunk beds (additional charge – see below)      | 2 (+2)  | En suite shower room with St<br>James shower.                                                                                                                                                                                                                                                                                   |
| Total                         |                                                                                                                                                                     | 12 (+4) |                                                                                                                                                                                                                                                                                                                                 |