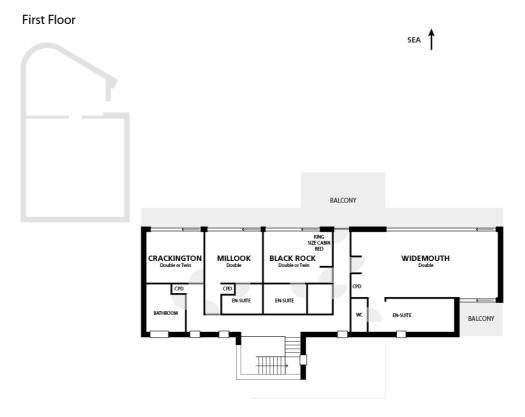

# LIST OF ROOMS AT BARFORD BEACH HOUSE

With 6 double en suite bedrooms, and beds for 12 (+4) people, most with incredible sea views and wide balconies, this house will delight and amaze. With secret doorways, magical features and quirky design touches throughout, this house is perfect for a family gathering or party weekend with a group of friends.

## • indicates a choice of bed configuration

| Bedroom                       | Beds                                                                                                                                                                | Sleeps  | Features                                                                                                                                                                                                                                                                                                                        |
|-------------------------------|---------------------------------------------------------------------------------------------------------------------------------------------------------------------|---------|---------------------------------------------------------------------------------------------------------------------------------------------------------------------------------------------------------------------------------------------------------------------------------------------------------------------------------|
| Widemouth<br>(Master Suite)   | Super king size bed                                                                                                                                                 | 2       | Enormous bedroom with panoramic sea views of the magnificent Cornish coast, plus secret back balcony, galley kitchenette/cocktail bar with mini fridge. Impressive white marble en suite bathroom with stunning double walk-in shower and William Holland bath (with its own porthole view of the sea). Separate loo and bidet. |
| Black Rock                    | Super king size bed, can be divided into two single beds • plus additional bunk suitable for an older child (a confident climber! – additional charge – see below). | 2 (+2)  | Balcony plus en suite shower room.                                                                                                                                                                                                                                                                                              |
| Millock                       | Bespoke scaffold four-<br>poster super king size<br>bed                                                                                                             | 2       | En suite shower room. Full-height sliding doors onto the balcony and out to amazing sea views.                                                                                                                                                                                                                                  |
| Crackington                   | Super king size bed,<br>can be divided into<br>two single beds •                                                                                                    | 2       | Alice in Wonderland en suite<br>bathroom with magical mirrored<br>light shaft, hexagonal tiles, shower<br>over the bath. Balcony with<br>incredible sea views.                                                                                                                                                                  |
| Summerleaze<br>(Ground Floor) | Super king size bed                                                                                                                                                 | 2       | Balcony with incredible sea views. Marbled en suite bathroom with William Holland slipper bath and separate shower.                                                                                                                                                                                                             |
| Wanson                        | Super king size bed, can be divided into two single beds • plus additional built-in wooden full size single two-tier bunk beds (additional charge – see below)      | 2 (+2)  | En suite shower room with St<br>James shower.                                                                                                                                                                                                                                                                                   |
| Total                         |                                                                                                                                                                     | 12 (+4) |                                                                                                                                                                                                                                                                                                                                 |