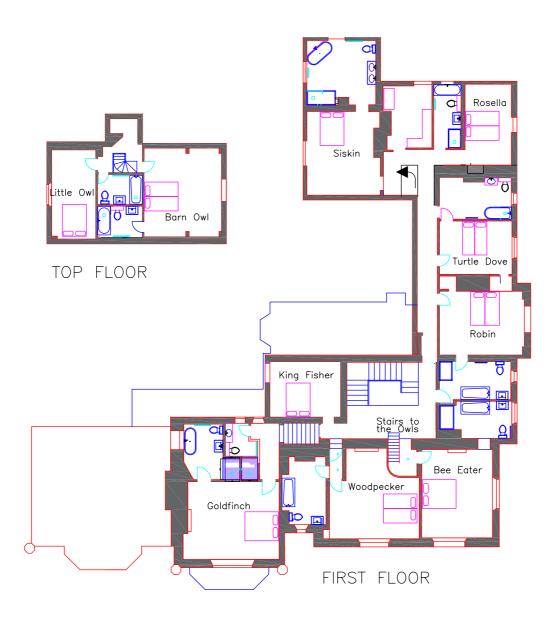

## BEDROOMS & FLOOR PLANS AT RIPPON HALL, NORFOLK

Each of the bedrooms at Rippon Hall have been beautifully and individually designed. Below you'll find a list of each bedroom as well as floor plans.

## BEDROOMS – sleeps 20-22 in 10 bedrooms

| Bedroom     | Beds                                                            | Sleeps | Features                                                                                      |
|-------------|-----------------------------------------------------------------|--------|-----------------------------------------------------------------------------------------------|
| Bee Eater   | Four poster super king size bed                                 | 2      | Steps into bedroom and steps into bathroom. Freestanding bathtub and large separate shower.   |
| Woodpecker  | Super king size bed –<br>can be divided into two<br>single beds | 2      | Steps into bedroom. Sitting area with ornate fireplace. Large bathroom with traditional bath. |
| Gold Finch  | Super king sleigh bed                                           | 2      | Steps into bedroom. Bathroom with copper slipper bath, marble walk-in shower.                 |
| Kingfisher  | Antique embroidered<br>king size bed                            | 2      | Open fireplace. Own shower room with large drench shower (not ensuite).                       |
| Robin       | 2 antique French single<br>beds                                 | 2      | Large ensuite bathroom with double ended freestanding bath and walk-in shower.                |
| Turtle Dove | Super king size bed –<br>can be divided into two<br>single beds | 2      | Ensuite bathroom with bathtub and shower over bath.                                           |
| Rosella     | Super king size bed –<br>can be divided into two<br>single beds | 2      | Own bathroom (not ensuite) with double ended bath and walk-in shower.                         |
| Siskin      | King size antique bed<br>plus double sofa bed<br>(4.6ft)        | 4      | Large bathroom with painted slipper bath and huge walk-in shower.                             |
| Little Owl  | 5' bed with iron<br>bedstead                                    | 2      | Attic room with own bathroom with shower over bathtub.                                        |
| Barn Owl    | 2 x 4-foot single beds                                          | 2      | Attic room with ensuite bathroom with shower over bathtub.                                    |
| Total       |                                                                 | 20-22  |                                                                                               |