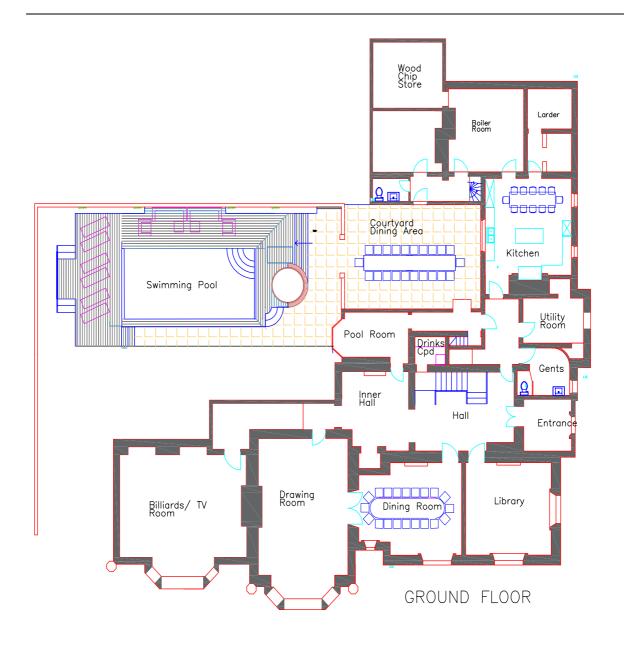

## BEDROOMS & FLOOR PLANS AT RIPPON HALL, NORFOLK

Each of the bedrooms at Rippon Hall have been beautifully and individually designed. Below you'll find a list of each bedroom as well as floor plans.