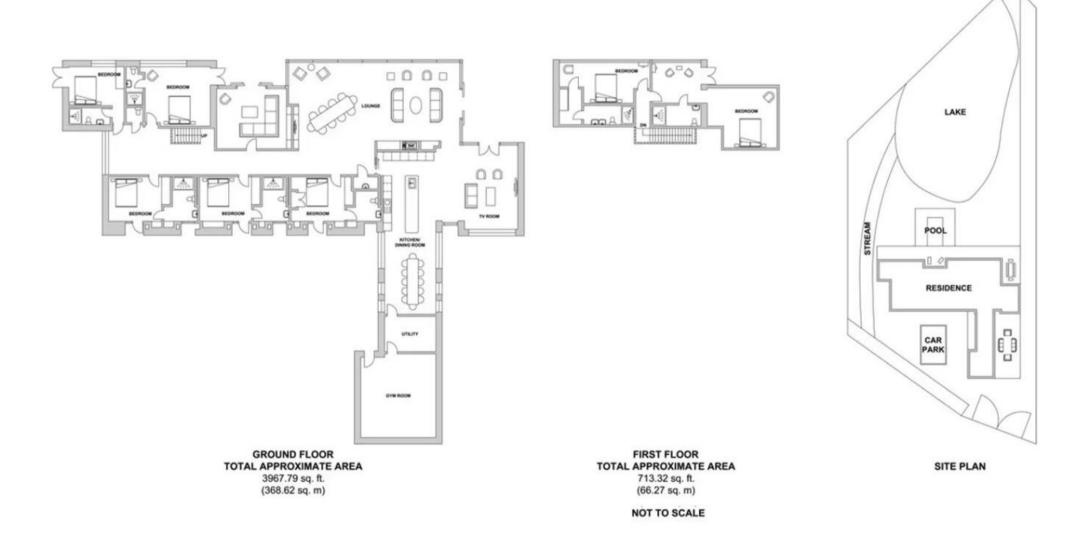

## LIST OF BEDROOMS & FLOOR PLANS AT CHALKSTREAM RETREAT

## BEDROOMS – sleeps 14 in 7 bedrooms

| Bedroom                       | Beds          | Sleeps | Features                                         |
|-------------------------------|---------------|--------|--------------------------------------------------|
| Bedroom 1<br>(ground floor)   | King size bed | 2      | Ensuite shower room.                             |
| Bedroom 2<br>(ground floor)   | King size bed | 2      | Ensuite shower room.                             |
| Bedroom 3<br>(ground floor)   | King size bed | 2      | Ensuite shower room.                             |
| Bedroom 4<br>(ground floor)   | King size bed | 2      | Ensuite shower room.                             |
| Bedroom 5<br>(ground floor)   | King size bed | 2      | Ensuite shower room. Terrace access.             |
| Bedroom 6<br>(first floor)    | King size bed | 2      | Ensuite shower room. Seating area. Lake view.    |
| Master Suite<br>(first floor) | King size bed | 2      | Ensuite shower room. Separate lounge. Lake view. |
| Total                         |               | 14     |                                                  |