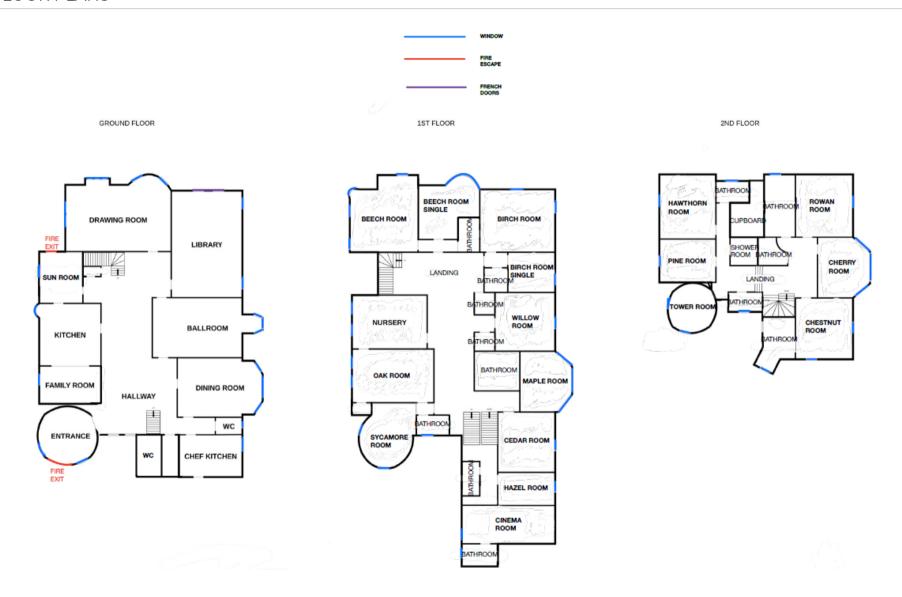

## LIST OF BEDROOMS & FLOOR PLANS AT CARRON CASTLE

## BEDROOMS – sleeps 30\* (+ 6 children) in 17\* bedrooms

\*Please note the Tower Room is only available for stays from 20<sup>th</sup> June 2024.

• indicates a choice of bed configuration

| Bedroom                                            | Beds                                                         | Sleeps | Features                                                                                                                          |
|----------------------------------------------------|--------------------------------------------------------------|--------|-----------------------------------------------------------------------------------------------------------------------------------|
| Birch Room<br>7m x 6m<br>(first floor)             | Super king size bed                                          | 2      | Suite. North west aspect. Views over Tay Firth and woodland. Ensuite with bath and shower over.                                   |
| Birch Room<br>Single<br>4m x 3.5m<br>(first floor) | Single bed                                                   | 1      | Separate single room, part of the<br>Birch Room Suite. Views over Tay<br>Firth and woodland. Shared en-<br>suite with Birch Room. |
| Beech Room<br>7m x 6m<br>(first floor)             | Super king size bed                                          | 2      | Suite. West aspect. Views over Tay<br>Firth, farmland and gardens. En-<br>suite with bath and shower over.                        |
| Beech Room<br>Single<br>3.5m x 5m<br>(first floor) | Single bed                                                   | 1      | Separate single room, part of the<br>Beech Room Suite. Views over<br>Tay Firth and gardens. Shared en-<br>suite with Beech Room.  |
| Willow Room<br>7m x 5m<br>(first floor)            | Super king size bed                                          | 2      | Northerly aspect. Views over Tay<br>Firth, woodland and gardens.<br>Private bathroom with bath and<br>shower.                     |
| Oak Room<br>7m x 5m<br>(first floor)               | Super king size bed                                          | 2      | South facing. Views over gardens. Adjoining door to Nursery Room. Shared bathroom with Sycamore Room with bath and shower over.   |
| Nursery Room<br>8m x 5m<br>(first floor)           | Two bunk beds (4<br>beds), each with a<br>roll out divan bed | 6**    | South facing. **Playroom with bunks and beds suitable for children only. Access to shower room across the hallway.                |
| Sycamore Room<br>4m x 4m<br>(first floor)          | Queen size bed                                               | 2      | South facing. Views over gardens and woodland. Shared bathroom with Oak Room with bath and shower over.                           |
| Maple Room<br>(first floor)                        | King size bed                                                | 2      | Northerly aspect. Views over Tay<br>Firth, woodland and gardens. En-<br>suite with free-standing bath and<br>separate shower.     |

| Bedroom                                        | Beds                                                    | Sleeps   | Features                                                                                                                                                       |
|------------------------------------------------|---------------------------------------------------------|----------|----------------------------------------------------------------------------------------------------------------------------------------------------------------|
| Cedar Room<br>(first floor)                    | King size bed                                           | 2        | Northerly aspect. Views over Tay<br>Firth, woodland and gardens.<br>Bathroom on mezzanine level<br>across the corridor with bath (not<br>shown on floor plan). |
| Hazel Room<br>(first floor)                    | Twin beds (can be joined to make a double bed)          | 2        | Northerly aspect. Views over Tay Firth. Private bathroom with bath and shower over.                                                                            |
| Chestnut Room<br>5m x 5m<br>(second floor)     | Super king size bed                                     | 2        | North and east facing. Views over<br>Tay Firth, woodland and gardens.<br>En-suite with bath.                                                                   |
| Cherry Room<br>6m x 5.5m<br>(second floor)     | Twin beds (can be joined to make a super king size bed) | 2        | Northly aspect. Views over Tay<br>Firth and woodland. Private<br>bathroom across the hallway with<br>shower.                                                   |
| Rowan Room<br>5m x 5m<br>(second floor)        | King size bed                                           | 2        | Northly aspect. Views over Tay Firth. Private bathroom with bath and shower.                                                                                   |
| Pine Room<br>4.5m x 4m<br>(second floor)       | King size bed                                           | 2        | South facing. Views over gardens and tennis court. Shower room opposite. Shared toilet with Tower or Hawthorn Room.                                            |
| Hawthorn Room<br>5.5m x 5.5m<br>(second floor) | Super king size bed                                     | 2        | South facing. Views over gardens and tennis court. Private shower room next door with walk-in shower.                                                          |
| *Tower Room<br>(second floor)                  | King size bed                                           | 2        | South and east facing. Views over gardens. Private bathroom with bath and shower.                                                                              |
| Total                                          |                                                         | 30 (+6*) |                                                                                                                                                                |