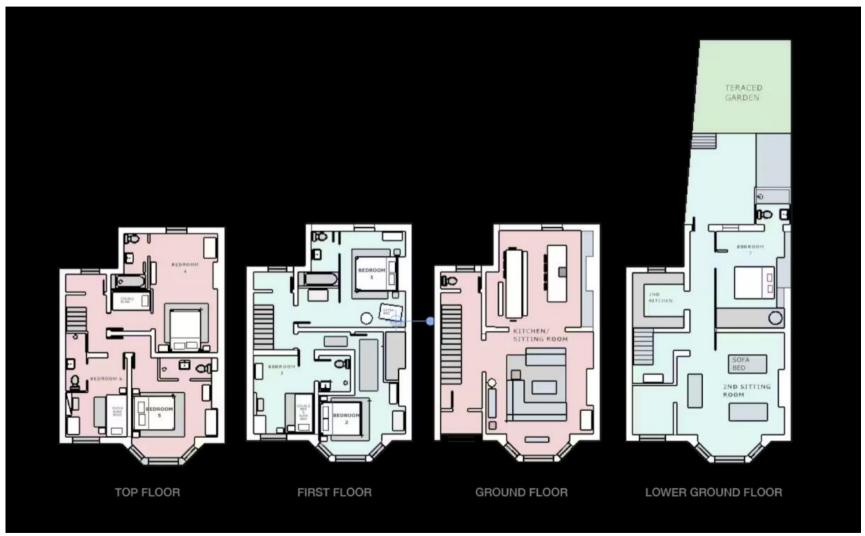

## LIST OF BEDROOMS & FLOOR PLANS AT THE SANDSHORE HOUSE

## • indicates a choice of bed configuration

| Bedroom                                 | Beds                                                              | Sleeps   | Features                                                                                               |
|-----------------------------------------|-------------------------------------------------------------------|----------|--------------------------------------------------------------------------------------------------------|
| Bedroom 1<br>(First floor)              | King size bed plus<br>one fold-out bed                            | 2        | Ensuite.                                                                                               |
| Bedroom 2<br>(First floor)              | King size bed                                                     | 2        | Ensuite.                                                                                               |
| Bedroom 3<br>(First floor)              | Double bed with one<br>single above (triple<br>sleeper bunk beds) | 3        | Ensuite.                                                                                               |
| Bedroom 4<br>(Second floor)             | King size bed plus<br>bunk beds                                   | 4        | Ensuite.                                                                                               |
| Bedroom 5<br>(Second floor)             | King size bed                                                     | 2        | Ensuite.                                                                                               |
| Bedroom 6<br>(Second floor)             | Triple bunk beds                                                  | 3        | Ensuite.                                                                                               |
| Bedroom 7<br>(Lower ground<br>floor)    | King size bed                                                     | 2        | Ensuite.                                                                                               |
| Sitting Room<br>(Lower ground<br>floor) | Double sofa bed                                                   | (2*)     | *Additional charge of £75 per<br>person, per night for the sofa bed.<br>Shares ensuite with bedroom 7. |
| Total                                   |                                                                   | 18 (+2*) |                                                                                                        |

## FLOOR PLANS

Please note, bedroom 2 does have an ensuite (not shown on floor plans)