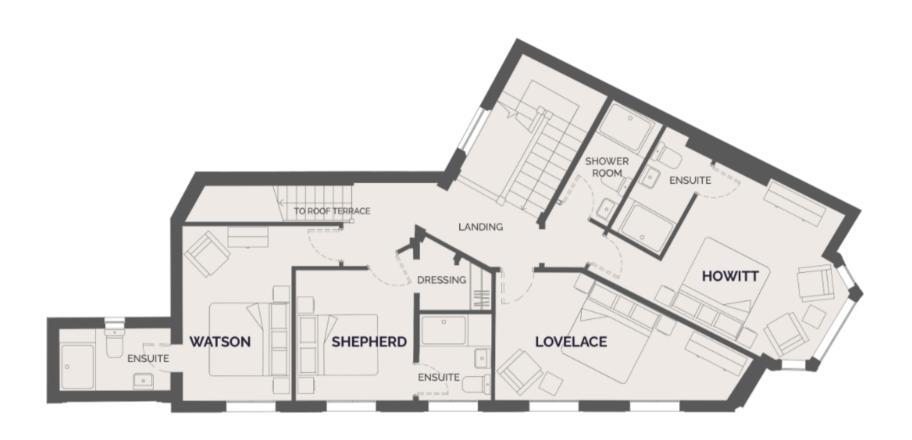

## LIST OF BEDROOMS & FLOOR PLANS AT WALLIS HOUSE

## BEDROOMS - sleeps 12 in 6 bedrooms

## • indicates a choice of bed configuration

| Bedroom                    | Beds                                                              | Sleeps | Features                                                                                                                 |
|----------------------------|-------------------------------------------------------------------|--------|--------------------------------------------------------------------------------------------------------------------------|
| Hawksley<br>(ground floor) | Super king-size bed<br>(can be divided into<br>two single beds) • | 2      | En-suite shower room with underfloor heating. Hairdryer, luggage rack and charging station by the bed.                   |
| Booth<br>(ground floor)    | Super king-size bed<br>(can be divided into<br>two single beds) ● | 2      | En-suite shower room with underfloor heating. Hairdryer, luggage rack and charging station by the bed.                   |
| Watson<br>(second floor)   | Super king-size bed<br>(can be divided into<br>two single beds) ● | 2      | En-suite shower room with underfloor heating. Hairdryer, luggage rack and charging station by the bed.                   |
| Shepherd<br>(second floor) | Super king-size bed<br>(can be divided into<br>two single beds) ● | 2      | En-suite shower room with underfloor heating. Hairdryer, luggage rack and charging station by the bed.                   |
| Lovelace<br>(second floor) | Super king-size bed<br>(can be divided into<br>two single beds) • | 2      | Private shower room across the landing with underfloor heating. Hairdryer, luggage rack and charging station by the bed. |
| Howitt<br>(second floor)   | Super king-size bed<br>(can be divided into<br>two single beds) • | 2      | En-suite shower room with underfloor heating. Hairdryer, luggage rack and charging station by the bed.                   |
| Total                      |                                                                   | 12     |                                                                                                                          |

All of the bedrooms are named after famous historic people of Nottingham.

**Ground Floor** 

First Floor

Second Floor