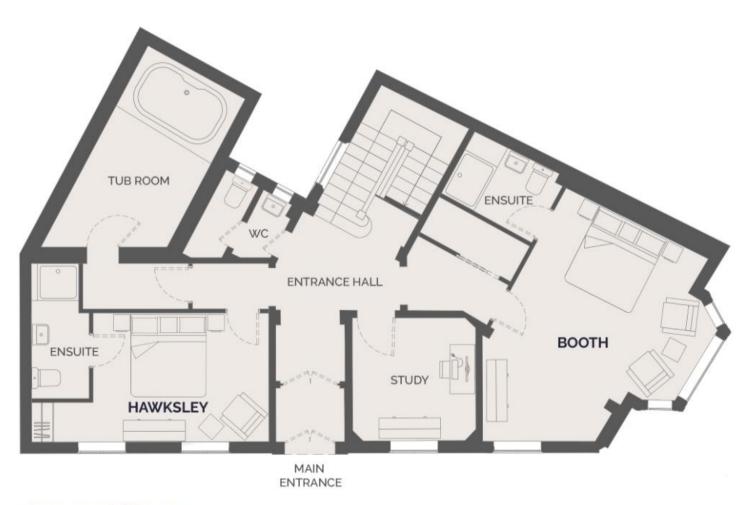

## LIST OF BEDROOMS & FLOOR PLANS AT WALLIS HOUSE

## BEDROOMS - sleeps 12 in 6 bedrooms

## • indicates a choice of bed configuration

| Bedroom                    | Beds                                                              | Sleeps | Features                                                                                                                 |
|----------------------------|-------------------------------------------------------------------|--------|--------------------------------------------------------------------------------------------------------------------------|
| Hawksley<br>(ground floor) | Super king-size bed<br>(can be divided into<br>two single beds) • | 2      | En-suite shower room with underfloor heating. Hairdryer, luggage rack and charging station by the bed.                   |
| Booth<br>(ground floor)    | Super king-size bed<br>(can be divided into<br>two single beds) ● | 2      | En-suite shower room with underfloor heating. Hairdryer, luggage rack and charging station by the bed.                   |
| Watson<br>(second floor)   | Super king-size bed<br>(can be divided into<br>two single beds) ● | 2      | En-suite shower room with underfloor heating. Hairdryer, luggage rack and charging station by the bed.                   |
| Shepherd<br>(second floor) | Super king-size bed<br>(can be divided into<br>two single beds) ● | 2      | En-suite shower room with underfloor heating. Hairdryer, luggage rack and charging station by the bed.                   |
| Lovelace<br>(second floor) | Super king-size bed<br>(can be divided into<br>two single beds) • | 2      | Private shower room across the landing with underfloor heating. Hairdryer, luggage rack and charging station by the bed. |
| Howitt<br>(second floor)   | Super king-size bed<br>(can be divided into<br>two single beds) • | 2      | En-suite shower room with underfloor heating. Hairdryer, luggage rack and charging station by the bed.                   |
| Total                      |                                                                   | 12     |                                                                                                                          |

There is an additional luxury bathroom on the ground floor, in the converted safe and vault room, with a double step-in bath (specially designed for two people to enjoy), gold-effect taps, atmospheric lighting and marble-effect tiles.

All of the bedrooms are named after famous historic people of Nottingham.

**Ground Floor** 

First Floor

Second Floor