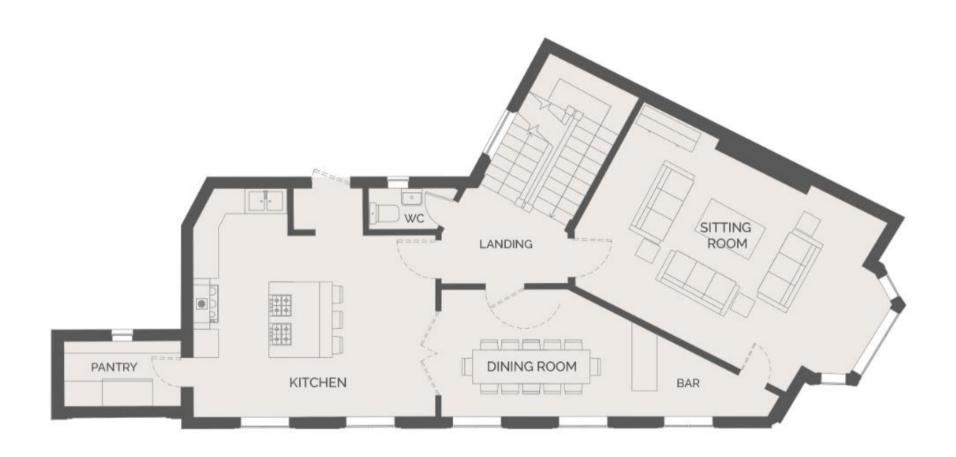

| Howitt<br>(second floor)   | Super king-size bed<br>(can be divided into<br>two single beds) • | 2      | En-suite shower room with underfloor heating. Hairdryer, luggage rack and charging station by the bed.                   |
| Total                      |                                                                   | 12     |                                                                                                                          |

There is an additional luxury bathroom on the ground floor, in the converted safe and vault room, with a double step-in bath (specially designed for two people to enjoy), gold-effect taps, atmospheric lighting and marble-effect tiles.

All of the bedrooms are named after famous historic people of Nottingham.





**Ground Floor** 





First Floor





Second Floor