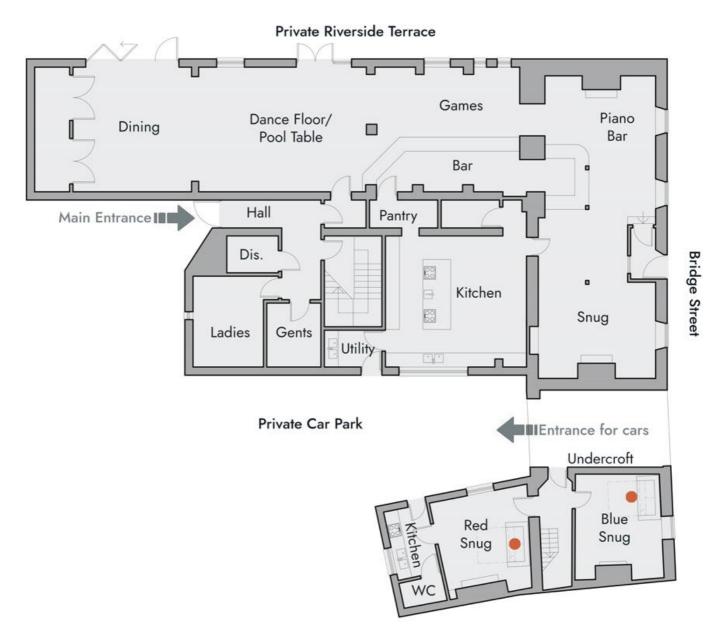

## FLOOR PLANS – ground floor

**GROUND FLOOR PLAN** 

Private Riverside Terrace

**FIRST FLOOR PLAN** 

**Bridge Street** 

| Bedroom                     | Beds                           | Sleeps | Features                                                                                           |  |
|-----------------------------|--------------------------------|--------|----------------------------------------------------------------------------------------------------|--|
| Connecting cottage          |                                |        |                                                                                                    |  |
| Red Snug<br>(ground floor)  | King-size fold-out sofa<br>bed | 2      | WC on ground floor of cottage.<br>Access to shared bathroom on<br>the first floor of the main pub. |  |
| Blue Snug<br>(ground floor) | King-size fold-out sofa<br>bed | 2      | WC on ground floor of cottage.<br>Access to shared bathroom on<br>the first floor of the main pub. |  |
| Total                       |                                | 36-40  |                                                                                                    |  |