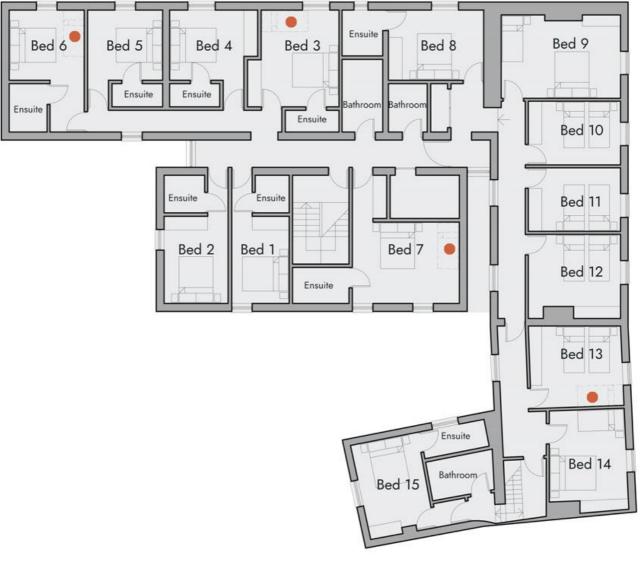

## BEDROOMS – sleeps 36-40 in 15 bedrooms and 2 snugs

All beds, mattresses and sofa beds are manufactured by Hypnos.

| Bedroom                     | Beds                                                | Sleeps | Features                                                    |  |
|-----------------------------|-----------------------------------------------------|--------|-------------------------------------------------------------|--|
| Main pub                    |                                                     |        |                                                             |  |
| Bedroom 1<br>(first floor)  | King-size bed                                       | 2      | En-suite shower room.                                       |  |
| Bedroom 2<br>(first floor)  | King-size bed                                       | 2      | En-suite shower room.                                       |  |
| Bedroom 3<br>(first floor)  | King-size bed plus full-<br>size single trundle bed | 2 (+1) | En-suite shower room. Riverside views.                      |  |
| Bedroom 4<br>(first floor)  | King-size bed                                       | 2      | En-suite shower room. Riverside views.                      |  |
| Bedroom 5<br>(first floor)  | King-size bed                                       | 2      | En-suite shower room. Riverside views.                      |  |
| Bedroom 6<br>(first floor)  | King-size bed plus full-<br>size single trundle bed | 2 (+1) | En-suite shower room. Riverside views.                      |  |
| Bedroom 7<br>(first floor)  | King-size bed plus full-<br>size single trundle bed | 2 (+1) | En-suite shower room.                                       |  |
| Bedroom 8<br>(first floor)  | King-size bed                                       | 2      | En-suite with full bath & overhead shower. Riverside views. |  |
| Bedroom 9<br>(first floor)  | King-size bed plus<br>single bed                    | 3      | Family room. Shared bathroom with bath and overhead shower. |  |
| Bedroom 10<br>(first floor) | Twin beds                                           | 2      | Shared bathroom with bath and overhead shower.              |  |
| Bedroom 11<br>(first floor) | Twin beds                                           | 2      | Shared bathroom with bath and overhead shower.              |  |
| Bedroom 12<br>(first floor) | Twin beds                                           | 2      | Shared bathroom with bath and overhead shower.              |  |
| Bedroom 13<br>(first floor) | King-size bed plus full-<br>size single trundle bed | 2 (+1) | Shared bathroom with bath and overhead shower.              |  |
| Bedroom 14<br>(first floor) | King-size bed plus<br>single bed                    | 3      | Family room. Shared bathroom with bath and overhead shower. |  |
| Bedroom 15<br>(first floor) | King-size bed                                       | 2      | En-suite.                                                   |  |

| Bedroom                     | Beds                           | Sleeps | Features                                                                                           |  |
|-----------------------------|--------------------------------|--------|----------------------------------------------------------------------------------------------------|--|
| Connecting cottage          |                                |        |                                                                                                    |  |
| Red Snug<br>(ground floor)  | King-size fold-out sofa<br>bed | 2      | WC on ground floor of cottage.<br>Access to shared bathroom on<br>the first floor of the main pub. |  |
| Blue Snug<br>(ground floor) | King-size fold-out sofa<br>bed | 2      | WC on ground floor of cottage.<br>Access to shared bathroom on<br>the first floor of the main pub. |  |
| Total                       |                                | 36-40  |                                                                                                    |  |