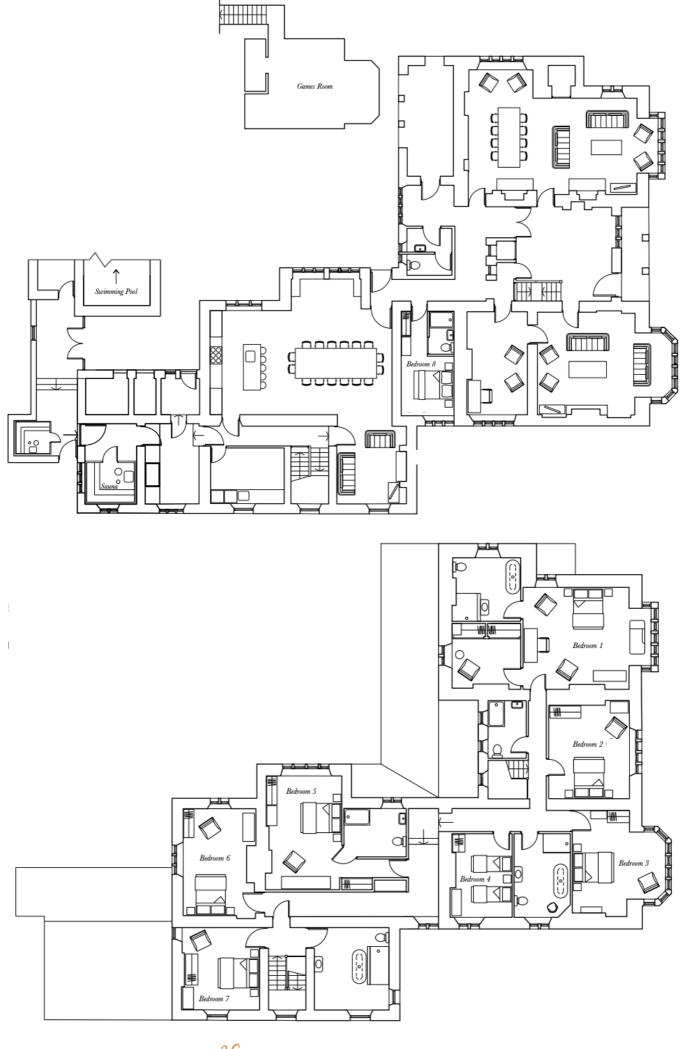

## LIST OF BEDROOMS AT NETHERSTONE HALL

## BEDROOMS – sleeps 16 in 8 bedrooms

| Bedroom                      | Beds                                                  | Sleeps | Features                                                                                                                         |
|------------------------------|-------------------------------------------------------|--------|----------------------------------------------------------------------------------------------------------------------------------|
| Bedroom 1<br>(First floor)   | Superking                                             | 2      | Ensuite with shower and bath.<br>Separate dressing room.                                                                         |
| Bedroom 2<br>(First floor)   | King size bed                                         | 2      | Shower room across the landing.                                                                                                  |
| Bedroom 3<br>(First floor)   | King size bed                                         | 2      | Shared bathroom with bedroom 4. Walk-in shower and bath.                                                                         |
| Bedroom 4<br>(First floor)   | Superking – can be<br>divided into two<br>single beds | 2      | Shared bathroom with bedroom 3. Walk-in shower and bath.                                                                         |
| Bedroom 5<br>(First floor)   | Superking bed                                         | 2      | Ensuite shower room.                                                                                                             |
| Bedroom 6<br>(First floor)   | King size bed                                         | 2      | Large shared bathroom with bedroom 7. The bathroom is off the landing from bed 7 and has a freestanding bath and walk in shower. |
| Bedroom 7 -<br>(First floor) | King size bed                                         | 2      | Large shared bathroom with bedroom 6. The bathroom is off the landing from bed 7 and has a freestanding bath and walk in shower. |
| Bedroom 8<br>(Ground floor)  | Superking – can be<br>divided into two<br>single beds | 2      | Ensuite shower room.                                                                                                             |
| Total                        |                                                       | 16     |                                                                                                                                  |