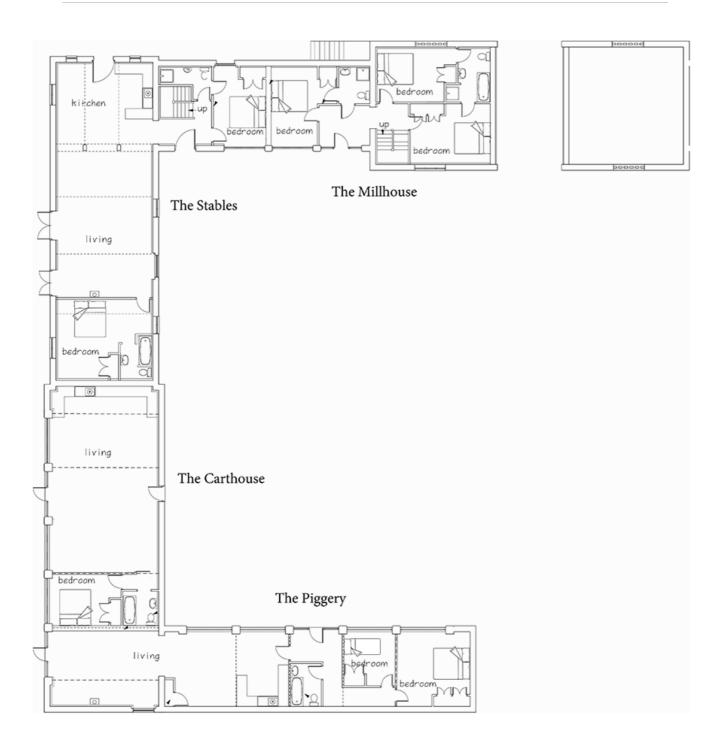

# LIST OF ROOMS AT CASTLEMORTON BARNS

<u>Castlemorton Barns</u> is made up of four barns, together sleeping up to 24 guests in 12 bedrooms. This includes:

The Millhouse Sleeps 8 in 4 bedrooms
The Stables Sleeps 8 in 4 bedrooms
Carthouse Sleeps 4 in 2 bedrooms
The Piggery Sleeps 4 in 2 bedrooms

#### **GROUND FLOOR PLAN**