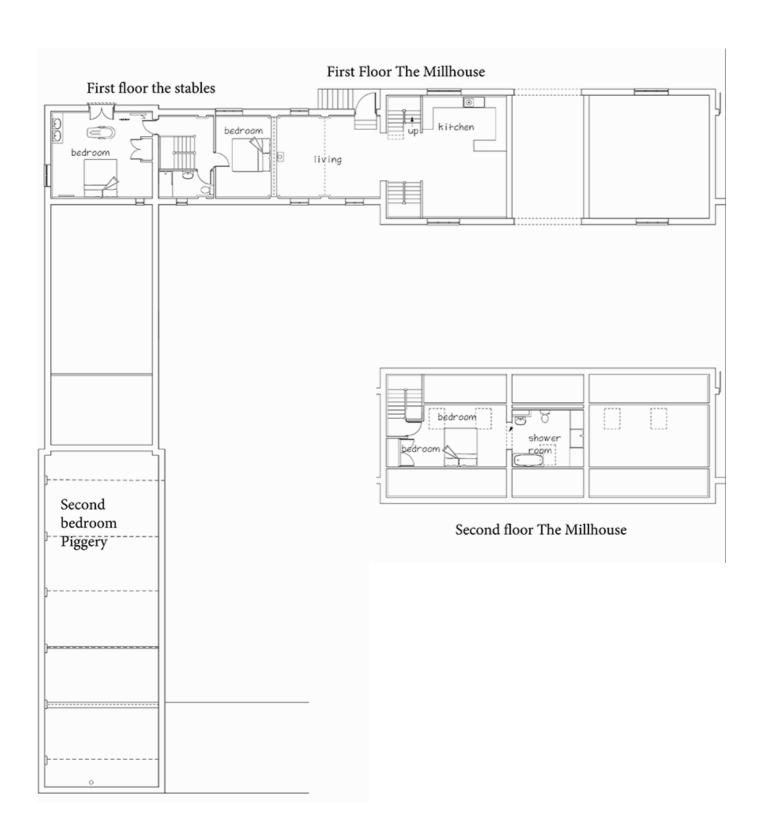

# LIST OF ROOMS AT CASTLEMORTON BARNS

<u>Castlemorton Barns</u> is made up of four barns, together sleeping up to 24 guests in 12 bedrooms. This includes:

The Millhouse Sleeps 8 in 4 bedrooms
The Stables Sleeps 8 in 4 bedrooms
Carthouse Sleeps 4 in 2 bedrooms
The Piggery Sleeps 4 in 2 bedrooms

#### THE MILLHOUSE – sleeps 8 in 4 bedrooms

## THE STABLES – sleeps 8 in 4 bedrooms

## THE PIGGERY – sleeps 4 in 2 bedrooms