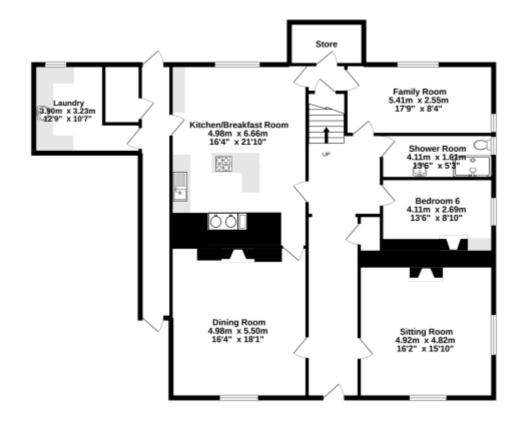

## LIST OF BEDROOMS & FLOOR PLANS AT WATERHOUSE MANOR

## BEDROOMS - sleeps 13 in 6 bedrooms

| Bedroom   | Beds                                                                               | Sleeps | Features                                                                                                                                                              |
|-----------|------------------------------------------------------------------------------------|--------|-----------------------------------------------------------------------------------------------------------------------------------------------------------------------|
| Bedroom 1 | Super king<br>mahogany sleigh<br>bed, with free<br>standing cot                    | 2      | Master bedroom. En-suite with bath and shower attachment, WC, basin and heated towel rail. Mahogany wardrobe, easy chair and writing bureau. TV. View to back garden. |
| Bedroom 2 | Three single beds<br>(can be set up as<br>one super king<br>and one single<br>bed) | 3      | Spacious family room. Space for a cot. Overlooks the front garden. Huge wardrobe space. Cast iron fireplace. TV.                                                      |
| Bedroom 3 | Two single beds<br>(can be set up as<br>one super king<br>bed)                     | 2      | Smaller bedroom to front of house. Chest of drawers and TV.                                                                                                           |
| Bedroom 4 | Victorian style "And So To Bed" super king bed, with free standing cot             | 2      | Light and airy room with sash windows to two sides, looking over front garden and grounds.                                                                            |
| Bedroom 5 | King size<br>mahogany sleigh<br>bed                                                | 2      | Room for a cot. Cast iron fireplace. Window to grounds.                                                                                                               |
| Bedroom 6 | Two single beds                                                                    | 2      | Smaller downstairs bedroom.<br>Next to downstairs shower room.                                                                                                        |
| Total     |                                                                                    | 13     |                                                                                                                                                                       |