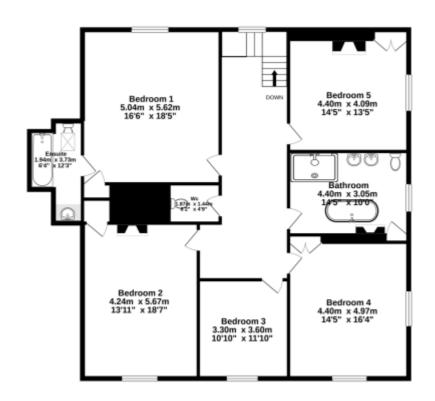

## LIST OF BEDROOMS & FLOOR PLANS AT WATERHOUSE MANOR

## BEDROOMS - sleeps 13 in 6 bedrooms

| Bedroom   | Beds                                                                               | Sleeps | Features                                                                                                                                                              |
|-----------|------------------------------------------------------------------------------------|--------|-----------------------------------------------------------------------------------------------------------------------------------------------------------------------|
| Bedroom 1 | Super king<br>mahogany sleigh<br>bed, with free<br>standing cot                    | 2      | Master bedroom. En-suite with bath and shower attachment, WC, basin and heated towel rail. Mahogany wardrobe, easy chair and writing bureau. TV. View to back garden. |
| Bedroom 2 | Three single beds<br>(can be set up as<br>one super king<br>and one single<br>bed) | 3      | Spacious family room. Space for a cot. Overlooks the front garden. Huge wardrobe space. Cast iron fireplace. TV.                                                      |
| Bedroom 3 | Two single beds<br>(can be set up as<br>one super king<br>bed)                     | 2      | Smaller bedroom to front of house. Chest of drawers and TV.                                                                                                           |
| Bedroom 4 | Victorian style "And So To Bed" super king bed, with free standing cot             | 2      | Light and airy room with sash windows to two sides, looking over front garden and grounds.                                                                            |
| Bedroom 5 | King size<br>mahogany sleigh<br>bed                                                | 2      | Room for a cot. Cast iron fireplace. Window to grounds.                                                                                                               |
| Bedroom 6 | Two single beds                                                                    | 2      | Smaller downstairs bedroom.<br>Next to downstairs shower room.                                                                                                        |
| Total     |                                                                                    | 13     |                                                                                                                                                                       |

## FLOOR PLANS - First Floor