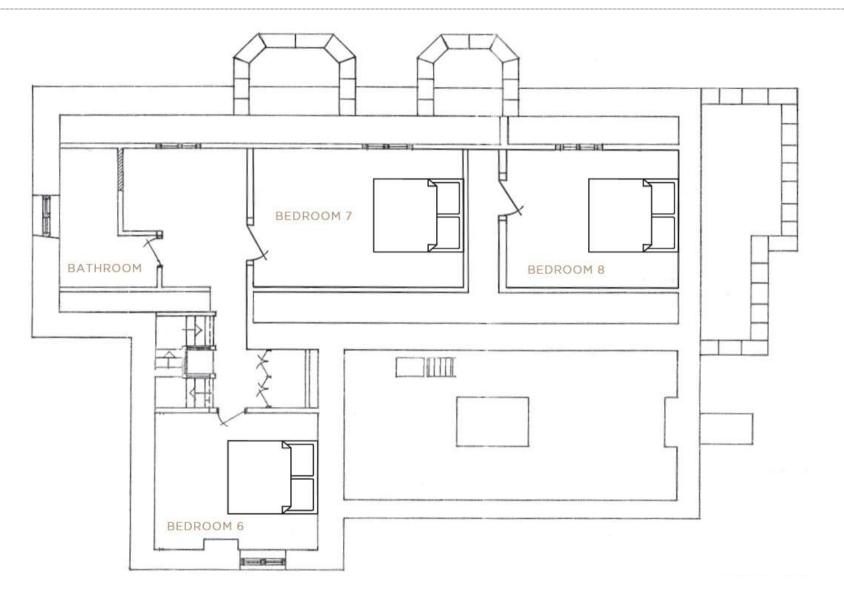

## SECOND FLOOR PLAN

#### • indicates a choice of bed configuration

| Bedroom                                   | Beds                                                              | Sleeps | Features                                                                                                                                |
|-------------------------------------------|-------------------------------------------------------------------|--------|-----------------------------------------------------------------------------------------------------------------------------------------|
| Bedroom 1<br>Mapperton<br>(First floor)   | King size bed                                                     | 2      | Dressing room and bathroom<br>(accessed through dressing<br>room) with bath and overhead<br>shower.                                     |
| Bedroom 2<br>Stickland<br>(First floor)   | King size bed                                                     | 2      | Two shared family bathrooms on<br>the first floor, one with bath and<br>overhead shower; one with bath<br>plus separate walk-in shower. |
| Bedroom 3<br>East Morden<br>(First floor) | Super king size bed<br>(can be divided into<br>two single beds) • | 2      | Two shared family bathrooms on<br>the first floor, one with bath and<br>overhead shower; one with bath<br>plus separate walk-in shower. |
| Bedroom 4<br>West Morden<br>(First floor) | King size bed                                                     | 2      | Two shared family bathrooms on<br>the first floor, one with bath and<br>overhead shower; one with bath<br>plus separate walk-in shower. |
| Bedroom 5<br>Shapwick<br>(First floor)    | King size bed                                                     | 2      | Two shared family bathrooms on<br>the first floor, one with bath and<br>overhead shower; one with bath<br>plus separate walk-in shower. |
| Bedroom 6<br>Bloxworth<br>(Second floor)  | Super king size bed<br>(can be divided into<br>two single beds) • | 2      | Shared family bathroom on the second floor with bath plus separate walk-in shower.                                                      |
| Bedroom 7<br>Tomson<br>(Second floor)     | Super king size bed<br>(can be divided into<br>two single beds) • | 2      | Shared family bathroom on the second floor with bath plus separate walk-in shower.                                                      |
| Bedroom 8<br>Muston<br>(Second floor)     | Super king size bed<br>(can be divided into<br>two single beds) • | 2      | Shared family bathroom on the second floor with bath plus separate walk-in shower.                                                      |
| Total                                     |                                                                   | 16     |                                                                                                                                         |