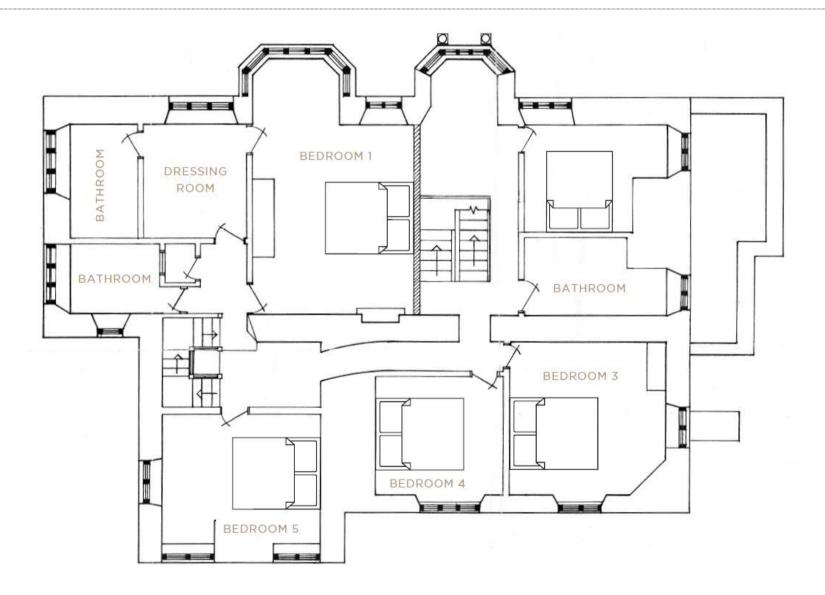

## FIRST FLOOR PLAN

#### • indicates a choice of bed configuration

| Bedroom                                   | Beds                                                              | Sleeps | Features                                                                                                                                |
|-------------------------------------------|-------------------------------------------------------------------|--------|-----------------------------------------------------------------------------------------------------------------------------------------|
| Bedroom 1<br>Mapperton<br>(First floor)   | King size bed                                                     | 2      | Dressing room and bathroom<br>(accessed through dressing<br>room) with bath and overhead<br>shower.                                     |
| Bedroom 2<br>Stickland<br>(First floor)   | King size bed                                                     | 2      | Two shared family bathrooms on<br>the first floor, one with bath and<br>overhead shower; one with bath<br>plus separate walk-in shower. |
| Bedroom 3<br>East Morden<br>(First floor) | Super king size bed<br>(can be divided into<br>two single beds) • | 2      | Two shared family bathrooms on<br>the first floor, one with bath and<br>overhead shower; one with bath<br>plus separate walk-in shower. |
| Bedroom 4<br>West Morden<br>(First floor) | King size bed                                                     | 2      | Two shared family bathrooms on<br>the first floor, one with bath and<br>overhead shower; one with bath<br>plus separate walk-in shower. |
| Bedroom 5<br>Shapwick<br>(First floor)    | King size bed                                                     | 2      | Two shared family bathrooms on<br>the first floor, one with bath and<br>overhead shower; one with bath<br>plus separate walk-in shower. |
| Bedroom 6<br>Bloxworth<br>(Second floor)  | Super king size bed<br>(can be divided into<br>two single beds) • | 2      | Shared family bathroom on the second floor with bath plus separate walk-in shower.                                                      |
| Bedroom 7<br>Tomson<br>(Second floor)     | Super king size bed<br>(can be divided into<br>two single beds) • | 2      | Shared family bathroom on the second floor with bath plus separate walk-in shower.                                                      |
| Bedroom 8<br>Muston<br>(Second floor)     | Super king size bed<br>(can be divided into<br>two single beds) • | 2      | Shared family bathroom on the second floor with bath plus separate walk-in shower.                                                      |
| Total                                     |                                                                   | 16     |                                                                                                                                         |