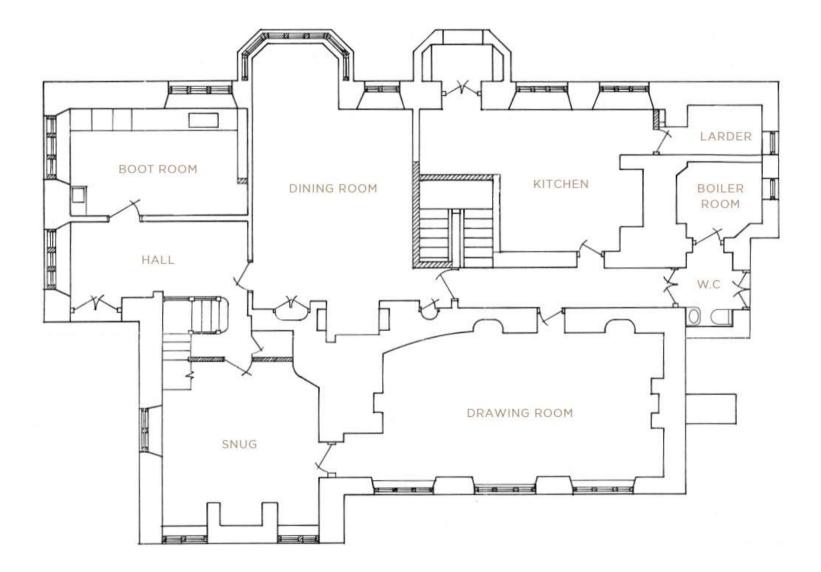

or)     | Super king size bed<br>(can be divided into<br>two single beds) • | 2      | Shared family bathroom on the second floor with bath plus separate walk-in shower.                                                      |
| Total                                     |                                                                   | 16     |                                                                                                                                         |

The separate three-bedroomed cottage is available for an additional charge. There is one ground floor double-bedded bedroom and two first floor double-bedded bedrooms (one with in-room roll top bath and sink). There is a separate family bathroom with bath and shower on the first floor.



### GROUND FLOOR PLAN





## FIRST FLOOR PLAN





## SECOND FLOOR PLAN