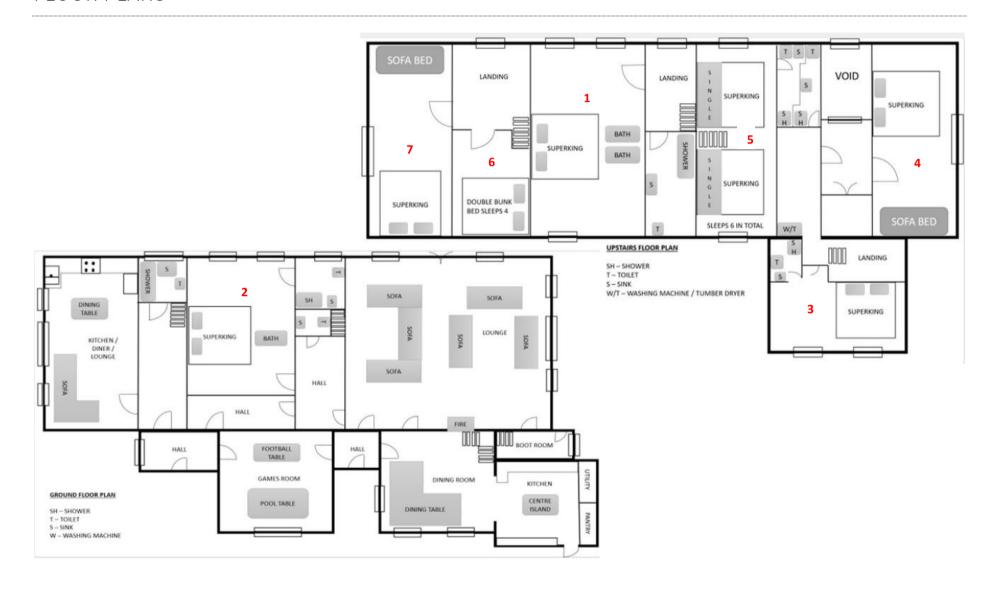

## LIST OF BEDROOMS & FLOOR PLANS AT THE OLD VILLAGE SCHOOL

## BEDROOMS – sleeps 18 – 24\*\* in 7 bedrooms

| Bedroom                               | Beds                                                                      | Sleeps  | Features                                                                                                                     |
|---------------------------------------|---------------------------------------------------------------------------|---------|------------------------------------------------------------------------------------------------------------------------------|
| Bedroom 1<br>(first floor)            | Super king size bed                                                       | 2       | Master bedroom. Two in-room free-standing baths. Private shower room next door.                                              |
| Bedroom 2<br>(ground floor)           | Super king size bed                                                       | 2       | In-room free-standing bath.<br>Ensuite shower room.                                                                          |
| Bedroom 3<br>(first floor)            | Super king size bed,<br>plus double sofa bed*                             | 2 (+2)* | Ensuite shower room. *A double sofa bed can be added for an additional charge of £25.                                        |
| Bedroom 4<br>(first floor)            | Super king size bed                                                       | 2       | Private shower room along the landing.                                                                                       |
| Bedroom 5<br>(first floor)            | Two super king size<br>beds, plus two small<br>mezzanine bunks<br>above** | 4-6**   | Ensuite shower room. **The two<br>small mezzanine bunk beds are<br>only suitable for children or small<br>adults.            |
| Bedroom 6<br>(first floor -<br>annex) | Double bunk beds                                                          | 4       | Shared shower room on ground floor (shared with bedroom 7).                                                                  |
| Bedroom 7<br>(first floor -<br>annex) | Super king size bed,<br>plus double sofa bed*                             | 2 (+2)* | Shared shower room on ground floor (shared with bedroom 6). *A double sofa bed can be added for an additional charge of £25. |
| Total                                 |                                                                           | 18-24** |                                                                                                                              |

There are three separate staircases to access the first floor bedrooms (see floor plans below).