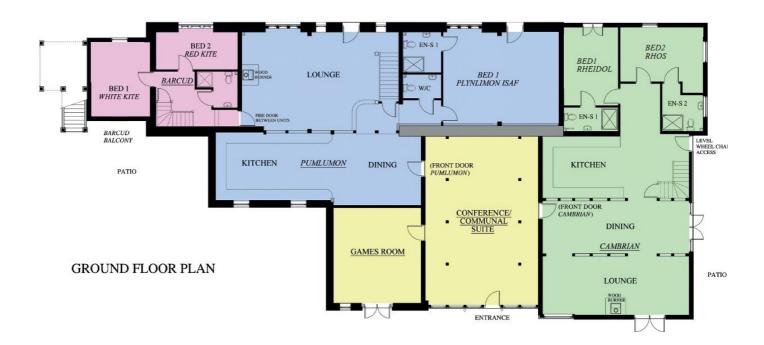

## FLOOR PLAN - THE BARN

- = Barcud
- = Pulumon
- = Cambrian
- = Communal

## THE BARN: BARCUD - sleeps 5 in 2 bedrooms

| Bedroom                       | Beds                                                              | Sleeps | Features                                                                                                                                                                                   |
|-------------------------------|-------------------------------------------------------------------|--------|--------------------------------------------------------------------------------------------------------------------------------------------------------------------------------------------|
| Barcud Coch<br>(Ground floor) | 1 super king size bed<br>(can be split into two<br>single beds •) | 2      | Shared family wet room with<br>Grohe shower on the ground<br>floor. Private access directly<br>onto the Welsh slate patio.<br>Smart TV and Netflix.<br>Wheelchair accessible with<br>ramp. |
| Barcud Gwyn<br>(Ground floor) | 1 single bed and sturdy<br>custom-built bunk beds                 | 3      | Shared family wet room with<br>Grohe shower on the ground<br>floor. Floor to ceiling windows<br>with lovely views. Smart TV and<br>Netflix.                                                |
| Total                         |                                                                   | 5      |                                                                                                                                                                                            |

# THE BARN: CAMBRIAN – sleeps 17 in 4 bedrooms

| Bedroom                         | Beds                                                                                   | Sleeps | Features                                                                                         |
|---------------------------------|----------------------------------------------------------------------------------------|--------|--------------------------------------------------------------------------------------------------|
| Rheidol Suite<br>(Ground floor) | 1 super king size bed<br>(can be split into two<br>single beds •)                      | 2      | Disabled friendly, with direct access out to the Welsh slate patio. Smart TV. En suite wet room. |
| Rhos Suite<br>(Ground floor)    | 1 super king size bed<br>and bunk beds                                                 | 4      | En suite wet room.                                                                               |
| Village Suite<br>(First floor)  | 1 super king size bed<br>(can be split into two<br>single beds •) and 3<br>single beds | 5      | Seating area, Smart TV. En suite wet room with twin showers and sinks.                           |
| Penlan Suite<br>(First floor)   | 1 super king size bed<br>(can be split into two<br>single beds •) and<br>4 single beds | 6      | Seating area, Smart TV. En suite wet room with twin showers and sinks.                           |
| Total                           |                                                                                        | 17     |                                                                                                  |

## THE BARN: PUMLUMON – sleeps 16 in 4 bedrooms

| Bedroom                        | Beds                                                                                                                | Sleeps | Features                                                                                                                                                                                                                           |
|--------------------------------|---------------------------------------------------------------------------------------------------------------------|--------|------------------------------------------------------------------------------------------------------------------------------------------------------------------------------------------------------------------------------------|
| Cariad Suite<br>(First floor)  | Deluxe suite with<br>I super king size bed                                                                          | 2      | Cariad (Welsh for love) is a unique, romantic suite, perfect for popping the question or celebrating each other. Seating area, separate dressing room, Smart TV and private Juliet balcony with stunning views. En suite wet room. |
| Heather Suite<br>(First floor) | 1 double bed (can be<br>split into two single<br>beds ●) and<br>3 single beds                                       | 5      | Seating area, Smart TV and sky<br>light above the double bed. En<br>suite wet room.                                                                                                                                                |
| Vista Suite<br>(First floor)   | 2 super king size beds<br>(one can be split into<br>two single beds ●), the<br>other with custom over<br>single bed | 5      | Seating area, Smart TV. En suite wet room.                                                                                                                                                                                         |
| Isaf Suite<br>(Ground floor)   | 1 super king size bed<br>(can be split into two<br>single beds •) and<br>2 single beds                              | 4      | Seating area, Smart TV. En suite wet room.                                                                                                                                                                                         |
| Total                          |                                                                                                                     | 16     |                                                                                                                                                                                                                                    |