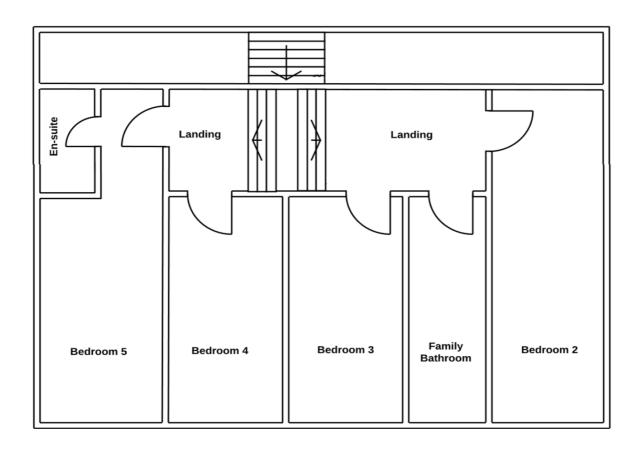

## FLOOR PLAN - THE FARMHOUSE

# THE FARMHOUSE – sleeps 12 in 5 bedrooms

| Bedroom                     | Beds                                                                                  | Sleeps | Features                                                                                                           |
|-----------------------------|---------------------------------------------------------------------------------------|--------|--------------------------------------------------------------------------------------------------------------------|
| Bedroom 1<br>(Ground floor) | 1 super king size bed<br>(can be split into<br>two single beds •)                     | 2      | French door leading to level path around the house. Wheelchair accessible with ramp. Accessible en suite wet room. |
| Bedroom 2<br>(First floor)  | 1 super king size bed<br>(can be split into<br>two single beds ●)<br>and 1 single bed | 3      | Use of one of two shared family bathrooms (one on ground floor and one on first floor).                            |
| Bedroom 3<br>(First floor)  | 2 single beds (can<br>be joined to make a<br>super king size bed<br>•)                | 2      | Use of one of two shared family bathrooms (one on ground floor and one on first floor).                            |
| Bedroom 4<br>(First floor)  | 1 super king size bed<br>(can be split into<br>two single beds •)                     | 2      | Use of one of two shared family bathrooms (one on ground floor and one on first floor).                            |
| Bedroom 5<br>(First floor)  | 1 super king size bed<br>(can be split into<br>two single beds ●)<br>and 1 single bed | 3      | En suite shower, toilet and wash basin.                                                                            |
| Total                       |                                                                                       | 12     |                                                                                                                    |