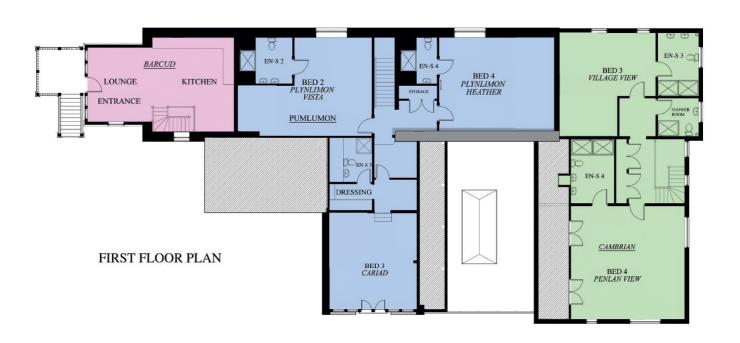

## FLOOR PLAN - THE BARN

- = Barcud
- = Pulumon
- = Cambrian
- = Communal

# THE BARN: CAMBRIAN – sleeps 17 in 4 bedrooms

| Bedroom                         | Beds                                                                                   | Sleeps | Features                                                                                         |
|---------------------------------|----------------------------------------------------------------------------------------|--------|--------------------------------------------------------------------------------------------------|
| Rheidol Suite<br>(Ground floor) | 1 super king size bed<br>(can be split into two<br>single beds •)                      | 2      | Disabled friendly, with direct access out to the Welsh slate patio. Smart TV. En suite wet room. |
| Rhos Suite<br>(Ground floor)    | 1 super king size bed<br>and bunk beds                                                 | 4      | En suite wet room.                                                                               |
| Village Suite<br>(First floor)  | 1 super king size bed<br>(can be split into two<br>single beds •) and 3<br>single beds | 5      | Seating area, Smart TV. En suite wet room with twin showers and sinks.                           |
| Penlan Suite<br>(First floor)   | 1 super king size bed<br>(can be split into two<br>single beds •) and<br>4 single beds | 6      | Seating area, Smart TV. En suite wet room with twin showers and sinks.                           |
| Total                           |                                                                                        | 17     |                                                                                                  |

## THE BARN: PUMLUMON – sleeps 16 in 4 bedrooms

| Bedroom                        | Beds                                                                                                                | Sleeps | Features                                                                                                                                                                                                                           |
|--------------------------------|---------------------------------------------------------------------------------------------------------------------|--------|------------------------------------------------------------------------------------------------------------------------------------------------------------------------------------------------------------------------------------|
| Cariad Suite<br>(First floor)  | Deluxe suite with<br>I super king size bed                                                                          | 2      | Cariad (Welsh for love) is a unique, romantic suite, perfect for popping the question or celebrating each other. Seating area, separate dressing room, Smart TV and private Juliet balcony with stunning views. En suite wet room. |
| Heather Suite<br>(First floor) | 1 double bed (can be<br>split into two single<br>beds ●) and<br>3 single beds                                       | 5      | Seating area, Smart TV and sky<br>light above the double bed. En<br>suite wet room.                                                                                                                                                |
| Vista Suite<br>(First floor)   | 2 super king size beds<br>(one can be split into<br>two single beds ●), the<br>other with custom over<br>single bed | 5      | Seating area, Smart TV. En suite wet room.                                                                                                                                                                                         |
| Isaf Suite<br>(Ground floor)   | 1 super king size bed<br>(can be split into two<br>single beds •) and<br>2 single beds                              | 4      | Seating area, Smart TV. En suite wet room.                                                                                                                                                                                         |
| Total                          |                                                                                                                     | 16     |                                                                                                                                                                                                                                    |