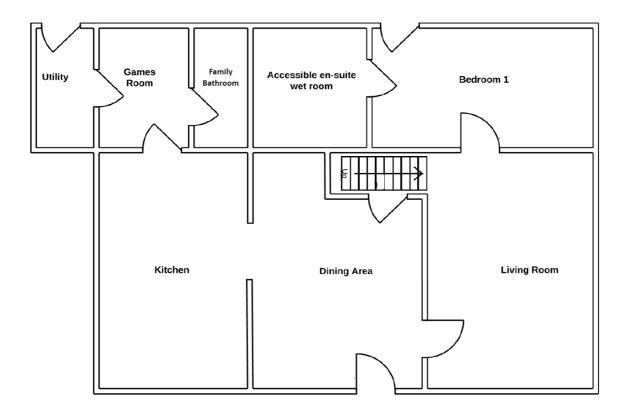

## FLOOR PLAN - THE FARMHOUSE

# THE FARMHOUSE – sleeps 12 in 5 bedrooms

| Bedroom                     | Beds                                                                                  | Sleeps | Features                                                                                                           |
|-----------------------------|---------------------------------------------------------------------------------------|--------|--------------------------------------------------------------------------------------------------------------------|
| Bedroom 1<br>(Ground floor) | 1 super king size bed<br>(can be split into<br>two single beds •)                     | 2      | French door leading to level path around the house. Wheelchair accessible with ramp. Accessible en suite wet room. |
| Bedroom 2<br>(First floor)  | 1 super king size bed<br>(can be split into<br>two single beds ●)<br>and 1 single bed | 3      | Use of one of two shared family bathrooms (one on ground floor and one on first floor).                            |
| Bedroom 3<br>(First floor)  | 2 single beds (can<br>be joined to make a<br>super king size bed<br>•)                | 2      | Use of one of two shared family bathrooms (one on ground floor and one on first floor).                            |
| Bedroom 4<br>(First floor)  | 1 super king size bed<br>(can be split into<br>two single beds •)                     | 2      | Use of one of two shared family bathrooms (one on ground floor and one on first floor).                            |
| Bedroom 5<br>(First floor)  | 1 super king size bed<br>(can be split into<br>two single beds ●)<br>and 1 single bed | 3      | En suite shower, toilet and wash basin.                                                                            |
| Total                       |                                                                                       | 12     |                                                                                                                    |