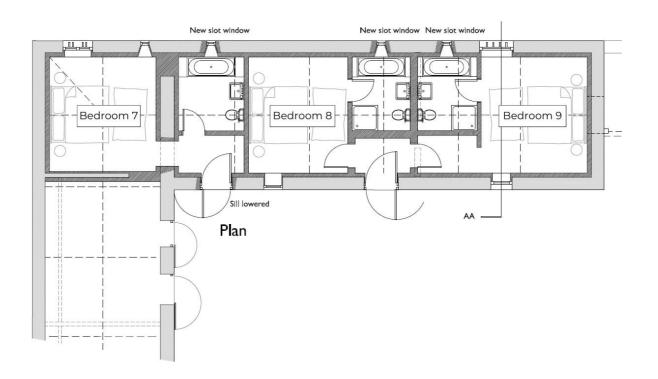

#### • indicates a choice of bed configuration

| Bedroom                                       | Beds                                                  | Sleeps | Features                                                       |
|-----------------------------------------------|-------------------------------------------------------|--------|----------------------------------------------------------------|
| 1 Ricksy Ball<br>(First floor, main<br>house) | Super king size four poster bed                       | 2      | Free-standing cast iron bath, separate shower.                 |
| 2 Hoar Oak<br>(First floor, main<br>house)    | Super king size four poster bed                       | 2      | Free-standing cast iron bath, separate shower.                 |
| 3 Exe Head<br>(First floor, main<br>house)    | Super king size bed                                   | 2      | Marble clad bathroom with very large bath with shower over.    |
| 4 Trout Hill<br>(First floor, main<br>house)  | Super king size bed                                   | 2      | Marble clad wet room with double-ended bath with shower over.  |
| 5 Cow Castle<br>(First floor, main<br>house)  | King size four poster<br>bed                          | 2      | Free-standing double ended bath, large basin, separate shower. |
| 6 Deer Park<br>(First floor, main<br>house)   | King size brass bed                                   | 2      | Very large bath with shower over.                              |
| 7 Pinkery<br>(Stables)                        | King size bed                                         | 2      | Double ended bath, separate shower.                            |
| 8 Prayway<br>(Stables)                        | King size bed (can be divided into two single beds) • | 2      | Double ended bath, separate shower.                            |
| 9 Buscombe<br>(Stables)                       | Antique oak twin beds                                 | 2      | Double ended bath, separate shower.                            |
| Total                                         |                                                       | 18     |                                                                |