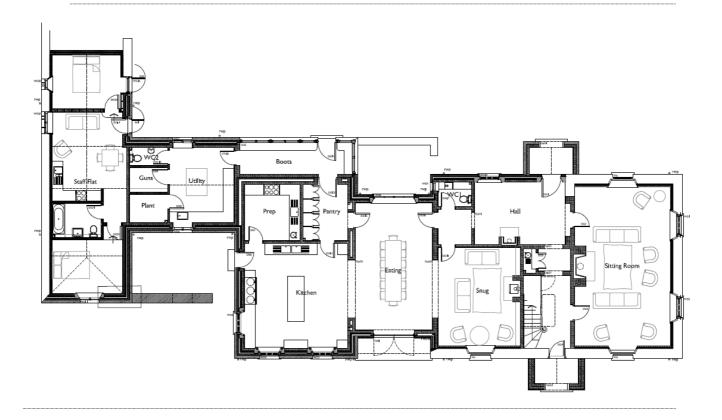

wer over.                              |
| 7 Pinkery<br>(Stables)                        | King size bed                                         | 2      | Double ended bath, separate shower.                            |
| 8 Prayway<br>(Stables)                        | King size bed (can be divided into two single beds) • | 2      | Double ended bath, separate shower.                            |
| 9 Buscombe<br>(Stables)                       | Antique oak twin beds                                 | 2      | Double ended bath, separate shower.                            |
| Total                                         |                                                       | 18     |                                                                |



### GROUND FLOOR PLAN (main house)



## FIRST FLOOR PLAN (main house)