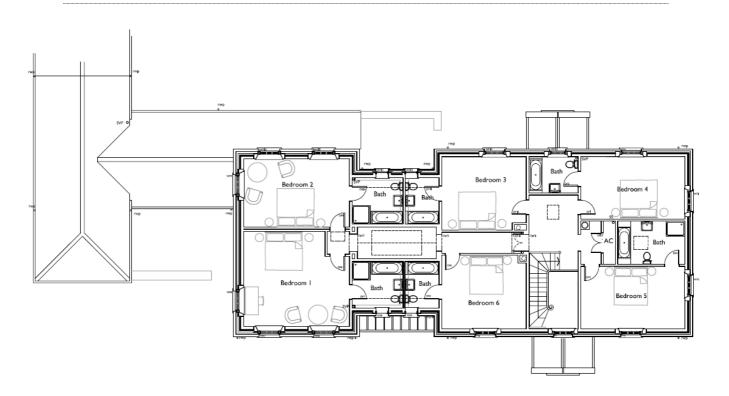

## FIRST FLOOR PLAN (main house)

#### • indicates a choice of bed configuration

| Bedroom                                       | Beds                                                  | Sleeps | Features                                                       |
|-----------------------------------------------|-------------------------------------------------------|--------|----------------------------------------------------------------|
| 1 Ricksy Ball<br>(First floor, main<br>house) | Super king size four poster bed                       | 2      | Free-standing cast iron bath, separate shower.                 |
| 2 Hoar Oak<br>(First floor, main<br>house)    | Super king size four poster bed                       | 2      | Free-standing cast iron bath, separate shower.                 |
| 3 Exe Head<br>(First floor, main<br>house)    | Super king size bed                                   | 2      | Marble clad bathroom with very large bath with shower over.    |
| 4 Trout Hill<br>(First floor, main<br>house)  | Super king size bed                                   | 2      | Marble clad wet room with double-ended bath with shower over.  |
| 5 Cow Castle<br>(First floor, main<br>house)  | King size four poster<br>bed                          | 2      | Free-standing double ended bath, large basin, separate shower. |
| 6 Deer Park<br>(First floor, main<br>house)   | King size brass bed                                   | 2      | Very large bath with shower over.                              |
| 7 Pinkery<br>(Stables)                        | King size bed                                         | 2      | Double ended bath, separate shower.                            |
| 8 Prayway<br>(Stables)                        | King size bed (can be divided into two single beds) • | 2      | Double ended bath, separate shower.                            |
| 9 Buscombe<br>(Stables)                       | Antique oak twin beds                                 | 2      | Double ended bath, separate shower.                            |
| Total                                         |                                                       | 18     |                                                                |