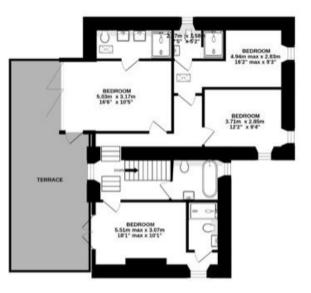

## BEDROOMS – sleeps 12 (+2\*) in 5 bedrooms

## • indicates a choice of bed configuration

| Bedroom                     | Beds                                                                                | Sleeps | Features                                                                                        |
|-----------------------------|-------------------------------------------------------------------------------------|--------|-------------------------------------------------------------------------------------------------|
| Bedroom 1<br>(ground floor) | Super king size bed<br>(can be divided into<br>two single beds) •<br>plus bunk beds | 2-4    | Ensuite shower room.                                                                            |
| Bedroom 2<br>(first floor)  | Super king size bed<br>(can be divided into<br>two single beds) •                   | 2      | Sea view. Private balcony. Ensuite shower room.                                                 |
| Bedroom 3<br>(first floor)  | Super king size bed<br>(can be divided into<br>two single beds) •                   | 2      | Sea view. Private balcony. Ensuite shower room.                                                 |
| Bedroom 4<br>(first floor)  | Super king size bed<br>(can be divided into<br>two single beds) •                   | 2      | Ensuite shower room.                                                                            |
| Bedroom 5<br>(first floor)  | Twin beds                                                                           | 2      | Access to family bathroom (across the other side of the landing) with bath and separate shower. |
| Total                       |                                                                                     | 12     |                                                                                                 |

<sup>\*</sup>There is a double sofa bed that can be set up in the basement studio to accommodate an extra two guests (no additional charge).

BASEMENT 46.6 sq.m. (501 sq.ft.) approx. GROUND FLOOR 160.5 sq.m. (1727 sq.ft.) approx. 1ST FLOOR 82.0 sq.m. (882 sq.ft.) approx.