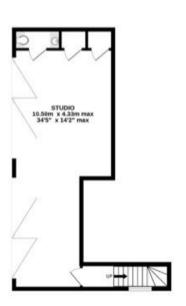

<sup>\*</sup>There is a double sofa bed that can be set up in the basement studio to accommodate an extra two guests (no additional charge).

BASEMENT 46.6 sq.m. (501 sq.ft.) approx. GROUND FLOOR 160.5 sq.m. (1727 sq.ft.) approx. 1ST FLOOR 82.0 sq.m. (882 sq.ft.) approx.