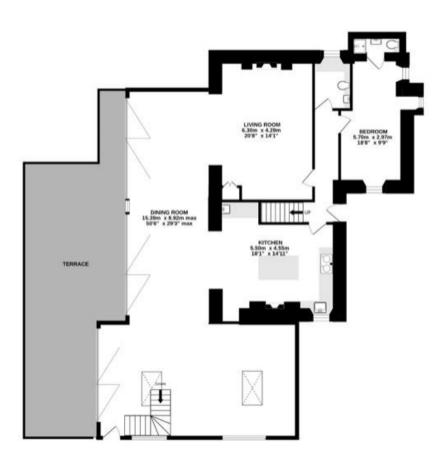

<sup>\*</sup>There is a double sofa bed that can be set up in the basement studio to accommodate an extra two guests (no additional charge).

BASEMENT 46.6 sq.m. (501 sq.ft.) approx. GROUND FLOOR 160.5 sq.m. (1727 sq.ft.) approx. 1ST FLOOR 82.0 sq.m. (882 sq.ft.) approx.