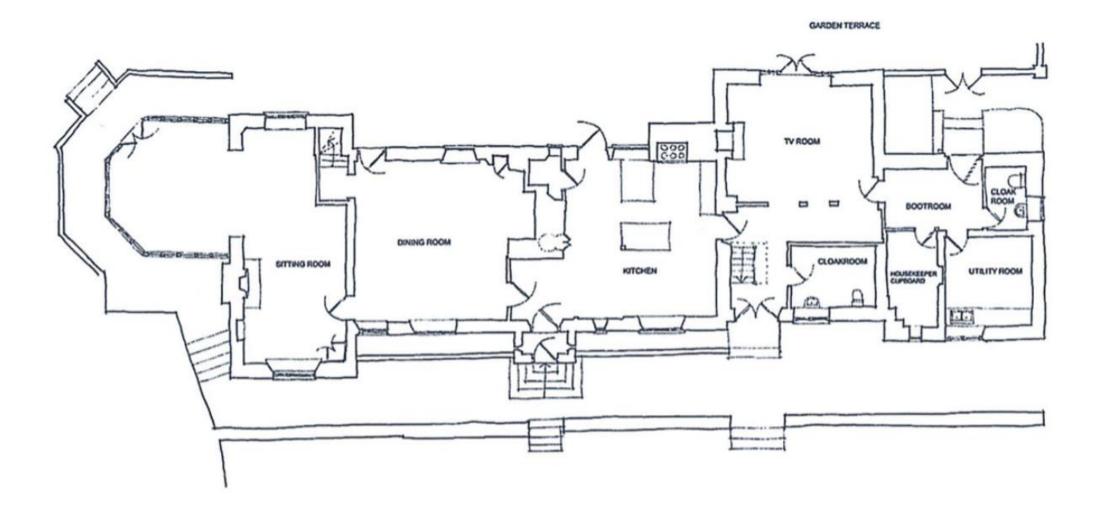

## LIST OF BEDROOMS & FLOOR PLANS AT BLISSFIELD HOUSE

 ${\tt BEDROOMS-sleeps}$  20 in 10 bedrooms (6 in the main house and 4 in the cottage

• indicates a choice of bed configuration

| Bedroom                    | Beds                                                        | Sleeps | Features                                    |
|----------------------------|-------------------------------------------------------------|--------|---------------------------------------------|
| Main House                 |                                                             |        |                                             |
| Bedroom 1<br>(First floor) | King-size bed                                               | 2      | Ensuite bathroom.                           |
| Bedroom 2<br>(First floor) | Four poster bed                                             | 2      | Roll top bath and separate WC.              |
| Bedroom 3<br>(First floor) | King-size bed (can<br>be divided into two<br>single beds) • | 2      | Ensuite bathroom with roll top bath.        |
| Bedroom 4<br>(First floor) | King-size bed                                               | 2      | Ensuite shower room.                        |
| Bedroom 5<br>(First floor) | Twin beds                                                   | 2      | Shared adjacent shower room with bedroom 6. |
| Bedroom 6<br>(First floor) | King-size bed (can<br>be divided into two<br>single beds) ● | 2      | Shared adjacent shower room with bedroom 5. |
| Cottage                    | '                                                           |        |                                             |
| Bedroom 1<br>(First floor) | King-size bed                                               | 2      | Ensuite bathroom.                           |
| Bedroom 2<br>(First floor) | Twin beds                                                   | 2      | Ensuite bathroom.                           |
| Bedroom 3<br>(First floor) | King-size bed (can<br>be divided into two<br>single beds) • | 2      | Ensuite bathroom.                           |
| Bedroom 4<br>(First floor) | King-size bed                                               | 2      | Ensuite bathroom.                           |
| Total                      |                                                             | 20     |                                             |