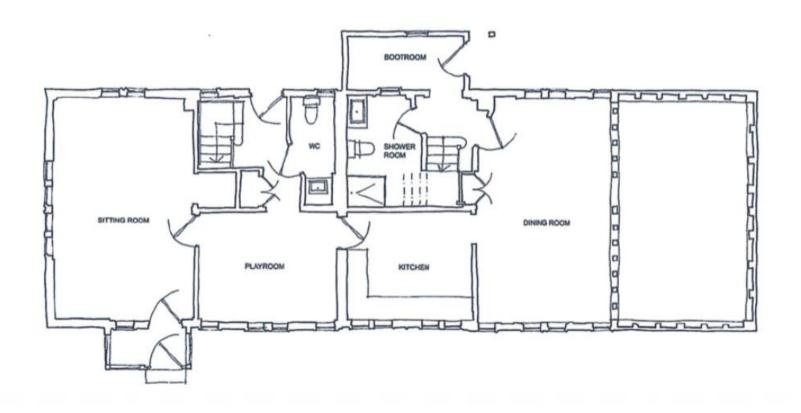

room 1<br>(First floor) | King-size bed                                               | 2      | Ensuite bathroom.                           |
| Bedroom 2<br>(First floor) | Twin beds                                                   | 2      | Ensuite bathroom.                           |
| Bedroom 3<br>(First floor) | King-size bed (can<br>be divided into two<br>single beds) • | 2      | Ensuite bathroom.                           |
| Bedroom 4<br>(First floor) | King-size bed                                               | 2      | Ensuite bathroom.                           |
| Total                      |                                                             | 20     |                                             |

There is also a ground floor shower room in the cottage.