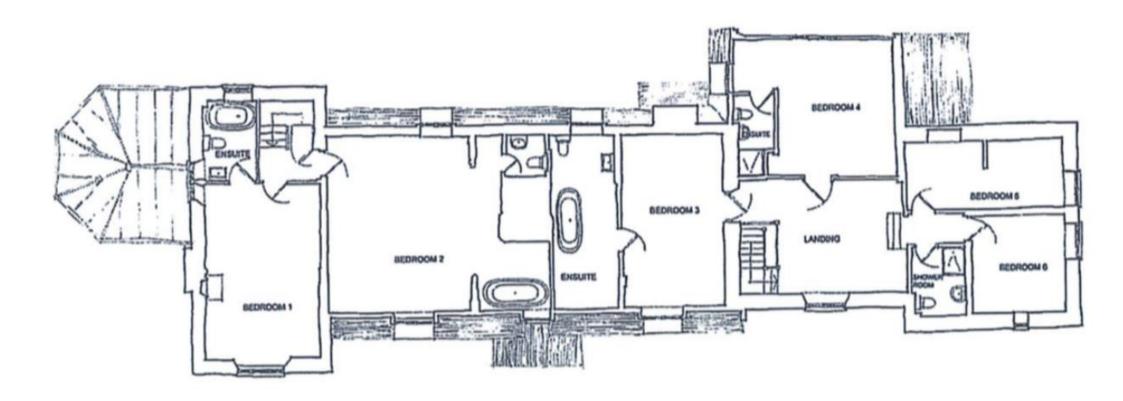

## LIST OF BEDROOMS & FLOOR PLANS AT BLISSFIELD HOUSE

 ${\tt BEDROOMS-sleeps}$  20 in 10 bedrooms (6 in the main house and 4 in the cottage

• indicates a choice of bed configuration

| Bedroom                    | Beds                                                        | Sleeps | Features                                    |
|----------------------------|-------------------------------------------------------------|--------|---------------------------------------------|
| Main House                 |                                                             |        |                                             |
| Bedroom 1<br>(First floor) | King-size bed                                               | 2      | Ensuite bathroom.                           |
| Bedroom 2<br>(First floor) | Four poster bed                                             | 2      | Roll top bath and separate WC.              |
| Bedroom 3<br>(First floor) | King-size bed (can<br>be divided into two<br>single beds) • | 2      | Ensuite bathroom with roll top bath.        |
| Bedroom 4<br>(First floor) | King-size bed                                               | 2      | Ensuite shower room.                        |
| Bedroom 5<br>(First floor) | Twin beds                                                   | 2      | Shared adjacent shower room with bedroom 6. |
| Bedroom 6<br>(First floor) | King-size bed (can<br>be divided into two<br>single beds) ● | 2      | Shared adjacent shower room with bedroom 5. |
| Cottage                    | '                                                           |        |                                             |
| Bedroom 1<br>(First floor) | King-size bed                                               | 2      | Ensuite bathroom.                           |
| Bedroom 2<br>(First floor) | Twin beds                                                   | 2      | Ensuite bathroom.                           |
| Bedroom 3<br>(First floor) | King-size bed (can<br>be divided into two<br>single beds) • | 2      | Ensuite bathroom.                           |
| Bedroom 4<br>(First floor) | King-size bed                                               | 2      | Ensuite bathroom.                           |
| Total                      |                                                             | 20     |                                             |