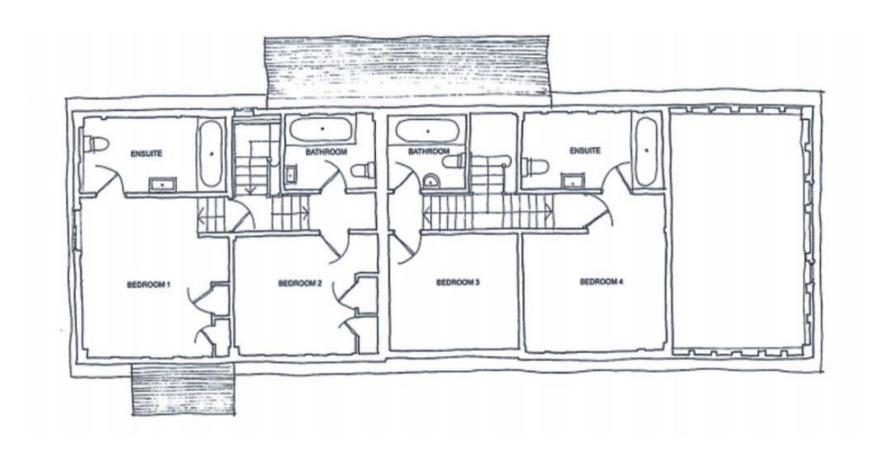

## LIST OF BEDROOMS & FLOOR PLANS AT BLISSFIELD HOUSE

 ${\tt BEDROOMS-sleeps}$  20 in 10 bedrooms (6 in the main house and 4 in the cottage

• indicates a choice of bed configuration

| Bedroom                    | Beds                                                        | Sleeps | Features                                    |
|----------------------------|-------------------------------------------------------------|--------|---------------------------------------------|
| Main House                 |                                                             |        |                                             |
| Bedroom 1<br>(First floor) | King-size bed                                               | 2      | Ensuite bathroom.                           |
| Bedroom 2<br>(First floor) | Four poster bed                                             | 2      | Roll top bath and separate WC.              |
| Bedroom 3<br>(First floor) | King-size bed (can<br>be divided into two<br>single beds) • | 2      | Ensuite bathroom with roll top bath.        |
| Bedroom 4<br>(First floor) | King-size bed                                               | 2      | Ensuite shower room.                        |
| Bedroom 5<br>(First floor) | Twin beds                                                   | 2      | Shared adjacent shower room with bedroom 6. |
| Bedroom 6<br>(First floor) | King-size bed (can<br>be divided into two<br>single beds) ● | 2      | Shared adjacent shower room with bedroom 5. |
| Cottage                    | '                                                           |        |                                             |
| Bedroom 1<br>(First floor) | King-size bed                                               | 2      | Ensuite bathroom.                           |
| Bedroom 2<br>(First floor) | Twin beds                                                   | 2      | Ensuite bathroom.                           |
| Bedroom 3<br>(First floor) | King-size bed (can<br>be divided into two<br>single beds) • | 2      | Ensuite bathroom.                           |
| Bedroom 4<br>(First floor) | King-size bed                                               | 2      | Ensuite bathroom.                           |
| Total                      |                                                             | 20     |                                             |