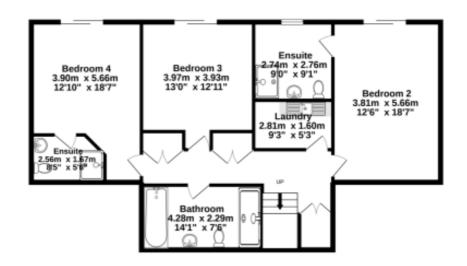

## FLOOR PLANS - Lower Ground Floor

## BEDROOMS - sleeps 8 in 4 bedrooms

**Bedroom** Beds Sleeps **Features** Bedroom 1 Super king bed 2 Accessible room with ensuite. (Ground floor) Light and spacious room with exposed characterful oak frame. 2 Bedroom 2 Super king bed Master bedroom. Designed with (Lower ground plenty of storage. Space for a cot. floor) Spacious designer en-suite bathroom with large shower, WC, basin and heated towel rail with views from the bathroom window across the private garden and fields beyond. Bedroom 3 Two single beds 2 This bedroom has the sole use of (Lower ground (can be set up as the main bathroom directly opposite which is large and very floor) one double bed) luxurious. This bathroom has a walk-in shower with an Ashton and Bentley designer bath. Bedroom 4 Super king bed 2 En-suite shower. Space for a cot. (Lower ground Direct access from the bedroom leads to the hot tub and outside floor) seating area. Total 8