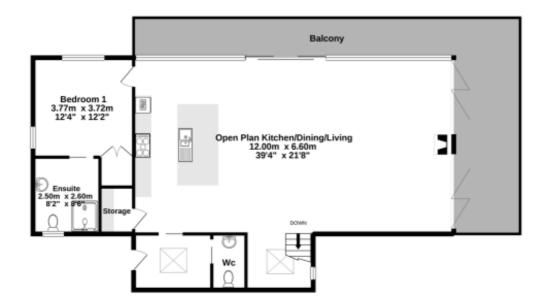

## LIST OF BEDROOMS & FLOOR PLANS AT HILLVIEW RETREAT

## BEDROOMS - sleeps 8 in 4 bedrooms

**Bedroom** Beds Sleeps **Features** Bedroom 1 Super king bed 2 Accessible room with ensuite. (Ground floor) Light and spacious room with exposed characterful oak frame. 2 Bedroom 2 Super king bed Master bedroom. Designed with (Lower ground plenty of storage. Space for a cot. floor) Spacious designer en-suite bathroom with large shower, WC, basin and heated towel rail with views from the bathroom window across the private garden and fields beyond. Bedroom 3 Two single beds 2 This bedroom has the sole use of (Lower ground (can be set up as the main bathroom directly opposite which is large and very floor) one double bed) luxurious. This bathroom has a walk-in shower with an Ashton and Bentley designer bath. Bedroom 4 Super king bed 2 En-suite shower. Space for a cot. (Lower ground Direct access from the bedroom leads to the hot tub and outside floor) seating area. Total 8