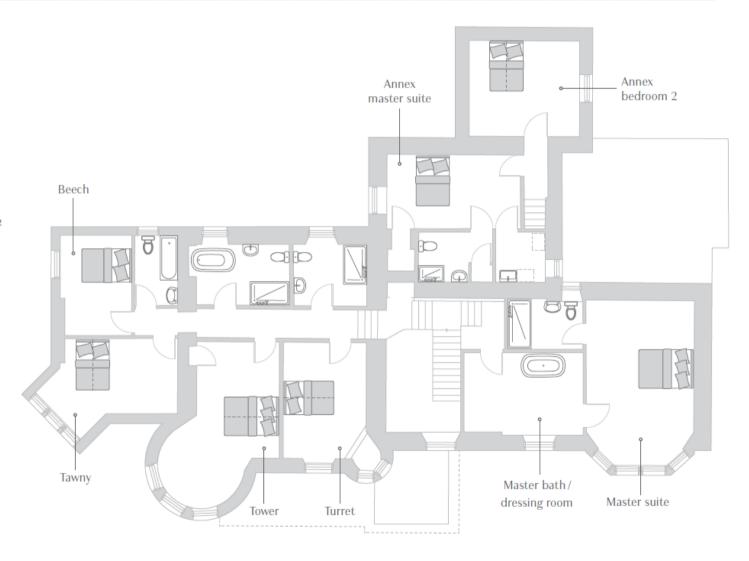

## LIST OF BEDROOMS & FLOOR PLANS AT CAIRNLOCH ESTATE

#### • indicates a choice of bed configuration

| Bedroom                                                                          | Beds                                                              | Sleeps | Features                                                                                                                                                                                                   |
|----------------------------------------------------------------------------------|-------------------------------------------------------------------|--------|------------------------------------------------------------------------------------------------------------------------------------------------------------------------------------------------------------|
| Main House                                                                       |                                                                   |        |                                                                                                                                                                                                            |
| Master suite<br>(First floor)                                                    | Super king-size bed                                               | 2      | Ensuite shower room with walk-in<br>shower and separate large<br>dressing room with 1800mm free-<br>standing, double-ended bath<br>where you can soak up the view of<br>the stunning Scottish countryside. |
| Turret bedroom<br>(First floor)                                                  | King-size bed (can be<br>divided into two<br>single beds) ●       | 2      | Beautiful room incorporating the<br>turret feature (enjoy special views<br>with the binoculars and bird book<br>provided). Private shower room<br>across the hall.                                         |
| Tower bedroom<br>(First floor)                                                   | Super king-size bed<br>(can be divided into<br>two single beds) • | 2      | Spacious room occupying the<br>tower feature with panoramic<br>views from the bay window.<br>Private bathroom with double-<br>ended bath and walk-in shower<br>across the hall.                            |
| Tawny bedroom<br>(First floor)                                                   | Double bed                                                        | 2      | Shared use of the family bathroom<br>with 1800mm steel bath with<br>handheld shower across the hall.                                                                                                       |
| Beech bedroom<br>(First floor)                                                   | Double bed                                                        | 2      | Shared use of the family bathroom<br>with 1800mm steel bath with<br>handheld shower across the hall.                                                                                                       |
| <b>Osprey Annex</b> (please note the stairs are steep – stairgates are provided) |                                                                   |        |                                                                                                                                                                                                            |
| Master suite<br>(First floor)                                                    | King-size bed                                                     | 2      | Ensuite shower room, adjoining closet and pantry with tea and coffee-making facilities.                                                                                                                    |
| Bedroom 2<br>(First floor)                                                       | King-size bed (can be<br>divided into two<br>single beds) ●       | 2      | Shared use of the master<br>bedroom's ensuite shower room<br>(so best suited to a family group).                                                                                                           |
| Total                                                                            |                                                                   | 14     |                                                                                                                                                                                                            |

### **Main House Bedrooms**

- Master suite (superking): 45m<sup>2</sup>
- Turret (king or twin): 15m<sup>2</sup>
- Tower (superking or twin): 21.3m<sup>2</sup>
- Tawny (king): 14.8m<sup>2</sup>
- Beech (double): 10.4m<sup>2</sup>

#### **Annex Bedrooms**

- Master suite (king): 25.2m<sup>2</sup>
- Bedroom 2 (king or twin): 15.7m<sup>2</sup>