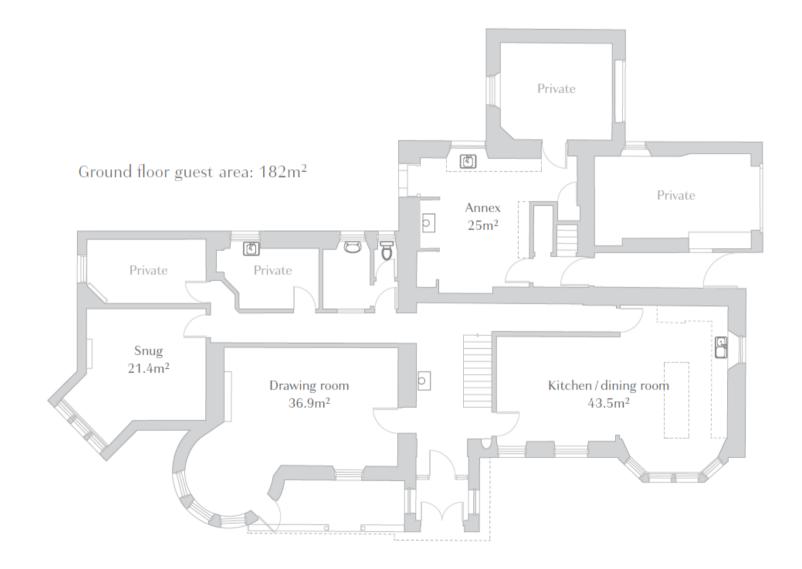

## LIST OF BEDROOMS & FLOOR PLANS AT CAIRNLOCH ESTATE

### **Main House Bedrooms**

- Master suite (superking): 45m<sup>2</sup>
- Turret (king or twin): 15m<sup>2</sup>
- Tower (superking or twin): 21.3m<sup>2</sup>
- Tawny (king): 14.8m<sup>2</sup>
- Beech (double): 10.4m<sup>2</sup>

#### **Annex Bedrooms**

- Master suite (king): 25.2m<sup>2</sup>
- Bedroom 2 (king or twin): 15.7m<sup>2</sup>