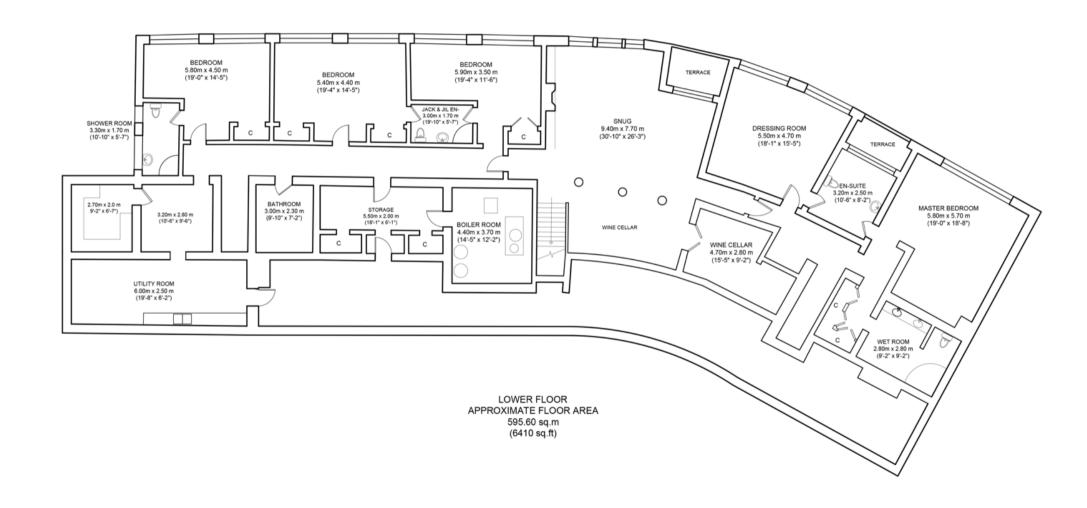

## LIST OF BEDROOMS & FLOOR PLANS AT GLENLOCHAN

## • indicates a choice of bed configuration

| Bedroom                      | Beds                              | Sleeps | Features                                                                                                                                                                                                                                                                                                                                               |
|------------------------------|-----------------------------------|--------|--------------------------------------------------------------------------------------------------------------------------------------------------------------------------------------------------------------------------------------------------------------------------------------------------------------------------------------------------------|
| Bedroom 001<br>(Lower floor) | King size bed*                    | 2      | En-suite with shower with overhead and body jets. Underfloor heating, towel rail heating. The Highland Soap Co. organic products. Views of the grounds. USB charging plugs next to the bed. Dyson hairdryer.                                                                                                                                           |
| Bedroom 002<br>(Lower floor) | European king size<br>bed (160cm) | 2      | En-suite Jack and Jill bathroom<br>between bedrooms 002 and 003<br>that can be locked from either<br>side. Shower, underfloor heating,<br>towel rail heating. The Highland<br>Soap Co. organic products. USB<br>charging plugs. Smart TV with<br>apps. Dyson hairdryer.                                                                                |
| Bedroom 003<br>(Lower floor) | Double bed                        | 2      | En-suite Jack and Jill bathroom<br>between bedrooms 003 and 002.<br>Alternatively, there is a bathroom<br>opposite the bedroom with<br>jacuzzi bath with hand shower.<br>Underfloor heating. Smart TV<br>with apps. USB plug sockets and<br>Dyson hairdryer.                                                                                           |
| Bedroom 004<br>(Lower floor) | Super king size bed               | 2      | Two bathrooms, one with wet room style shower and Hansgrohe three jet shower with shoulder massage. Underfloor heating, heated towel rail, mirrors with lighting and USB sockets. Second bathroom with Shiatsu jacuzzi bath and views of the mountains. The Highland Soap Co. products. Balcony, Dyson hairdryer. Electric curtains, USB plug sockets. |

| Bedroom                                        | Beds                                                              | Sleeps | Features                                                                                                                                                                                                                                                                                         |
|------------------------------------------------|-------------------------------------------------------------------|--------|--------------------------------------------------------------------------------------------------------------------------------------------------------------------------------------------------------------------------------------------------------------------------------------------------|
| Bedroom 005<br>(Upper floor –<br>above garage) | Super king size bed<br>(can be divided into<br>two single beds) ● | 2      | En-suite bathroom with slipper bath and shower with overhead and body jets. Underfloor heating, towel rail heating. The Highland Soap Co. products. Smart TV with apps and mini fridge. Velux blinds with balcony windows and blinds overlooking the grounds. USB plug sockets. Dyson hairdryer. |
| Study<br>(Upper floor)                         | King-size bed (on<br>request)                                     | 2      | A proper king-size bed can be added to the study on request. En-suite toilet. Please note there is no en-suite shower but there is a shower in the gym which can be used (on the same floor).                                                                                                    |
| Total                                          |                                                                   | 10-12  |                                                                                                                                                                                                                                                                                                  |

<sup>\*</sup>There is a sofa bed in bedroom 001, suitable for one person. However, please note the maximum capacity for the house is still 12 guests.

Please note, bedroom 005 is located above the garage (not shown on the floor plan).