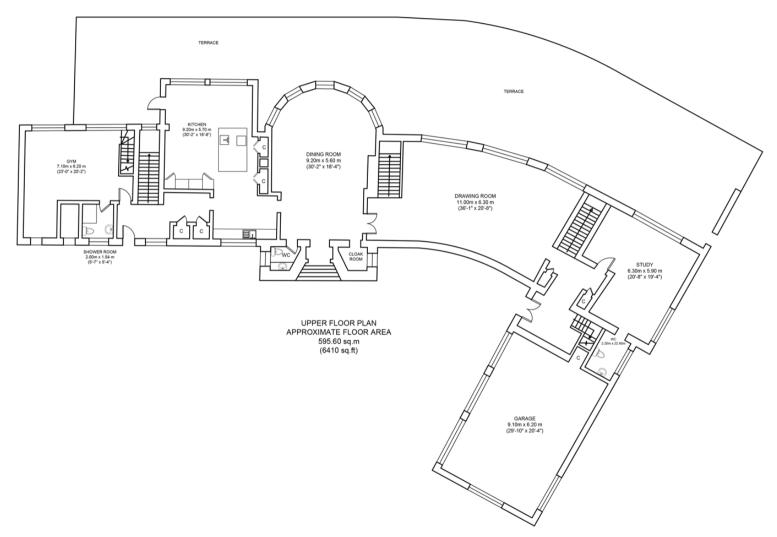

## LIST OF BEDROOMS & FLOOR PLANS AT GLENLOCHAN

| Bedroom                                        | Beds                                                              | Sleeps | Features                                                                                                                                                                                                                                                                                         |
|------------------------------------------------|-------------------------------------------------------------------|--------|--------------------------------------------------------------------------------------------------------------------------------------------------------------------------------------------------------------------------------------------------------------------------------------------------|
| Bedroom 005<br>(Upper floor –<br>above garage) | Super king size bed<br>(can be divided into<br>two single beds) ● | 2      | En-suite bathroom with slipper bath and shower with overhead and body jets. Underfloor heating, towel rail heating. The Highland Soap Co. products. Smart TV with apps and mini fridge. Velux blinds with balcony windows and blinds overlooking the grounds. USB plug sockets. Dyson hairdryer. |
| Study<br>(Upper floor)                         | King-size bed (on<br>request)                                     | 2      | A proper king-size bed can be added to the study on request. En-suite toilet. Please note there is no en-suite shower but there is a shower in the gym which can be used (on the same floor).                                                                                                    |
| Total                                          |                                                                   | 10-12  |                                                                                                                                                                                                                                                                                                  |

<sup>\*</sup>There is a sofa bed in bedroom 001, suitable for one person. However, please note the maximum capacity for the house is still 12 guests.

Please note, bedroom 005 is located above the garage (not shown on the floor plan).