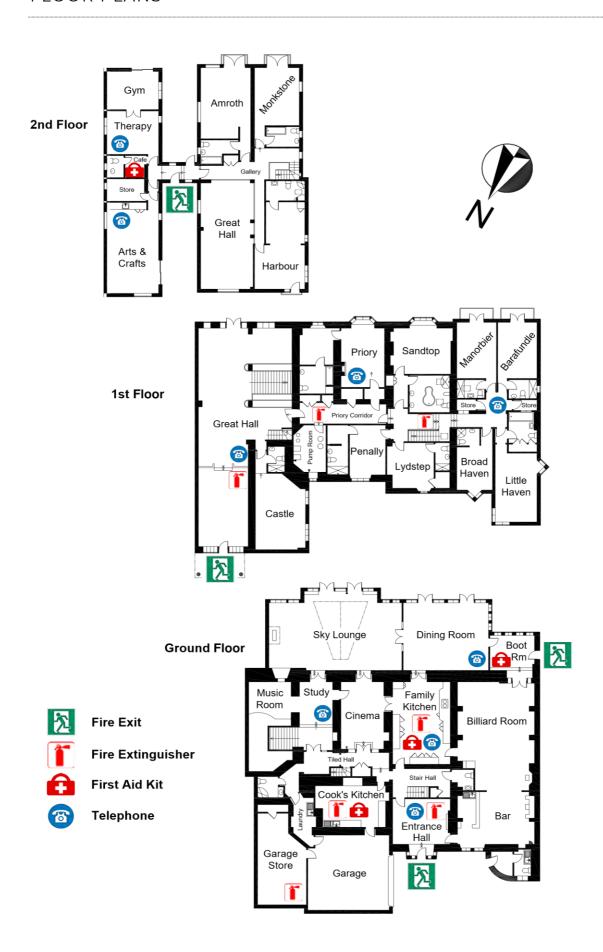

#### LIVING & ENTERTAINING SPACES

- **The Sky Room:** This stylish drawing room has been designed as an ideal relaxing and peaceful space for adults to chill out and opens out on to the Beach Terrace through two sets of French doors.
- The Great Hall: The Great Hall starts with a grand double height entrance overlooked by the second-floor gallery and extends the length of the house with French doors opening on to the Great Hall Terrace for spectacular sea views.
- **Billiard Room and Bar:** You might be forgiven for thinking that you have walked into a Gentleman's Club when you enter these stunningly proportioned rooms which, needless to say, houses the original full size billiard table installed by Lord Risdale in the 1920s.
- Cinema Room: At the heart of the house, accessed from the Family Kitchen, Study and Hall, this wonderful room boasts an 83-inch flat-screen TV with Sonos Arc surround sound with dual sub woofers, streaming services such as Netflix, Sky Sports, Amazon Prime and Disney Plus, large sofas, bean bags and swivel chairs.

#### KITCHEN AND DINING

- **The Dining Room:** With the same stunning outlook as the Sky Room with two sets of French doors opening onto the Beach Terrace with stunning views of Waterwynch Bay.
- The Family Kitchen: The heart of the house which leads directly into the Dining Room, the Cinema Room and the Billiard Room & Bar. A wonderfully spacious family kitchen with a full size 4 door Redfyre Range Cooker, gas hob, microwave, American style fridge freezer, Nespresso machine, and 3 dishwashers.
- The Cook's Kitchen: Designed as two kitchens in one and perfect for professional private chefs, it has two separate work top areas, two ranges (gas hob and electric oven), two sinks, two upright fridges and one upright freezer.

## BEDROOMS – sleeps 30 (+4) in 12 bedrooms

### • indicates a choice of bed configuration

| Bedroom                                       | Beds                                                                                                                      | Sleeps  | Features                                                                                                                                                                                             |
|-----------------------------------------------|---------------------------------------------------------------------------------------------------------------------------|---------|------------------------------------------------------------------------------------------------------------------------------------------------------------------------------------------------------|
| Beardonn                                      | beas                                                                                                                      | эксрэ   | - Catales                                                                                                                                                                                            |
| Bedroom 1 – Amroth<br>(Second Floor)          | Super king, can be divided into two single beds plus 2 pull out beds (suitable for adults or children)                    | 2 (+2)  | En-suite bath with shower over. Balcony with views of the sea and cliffs.                                                                                                                            |
| Bedroom 2 – Monkstone<br>(Second Floor)       | King-sized bed                                                                                                            | 2       | En-suite bath with shower over. Balcony with views of the sea and cliffs.                                                                                                                            |
| Bedroom 3 – Harbour<br>(Second Floor)         | Double four-poster bed plus 1 or 2 single beds ●                                                                          | 2-4     | En-suite shower. Views of the beautiful grounds and valley through its French balcony door.                                                                                                          |
| Bedroom 4 – Castle<br>(First Floor)           | 2 super king beds, both of which can be divided into two single beds plus 1 pull out bed (suitable for an adult or child) | 4 (+1)  | En-suite shower. A spacious room with garden views.                                                                                                                                                  |
| Bedroom 5 – Priory<br>(First Floor)           | Super king, can be divided into two single beds plus 1 pull out bed (suitable for an adult or child)                      | 2 (+1)  | En-suite bath with shower over and separate dressing room. Wonderful views from the bed across Waterwynch Bay.                                                                                       |
| Bedroom 6 – Sandtop<br>(First Floor)          | King-sized bed                                                                                                            | 2       | En-suite with overhead rain and body jet<br>shower with slipper bath, bidet and his<br>and hers sinks. Wonderful views from the<br>bed across Waterwynch Bay. Our<br>favourite bedroom in the house! |
| Bedroom 7 – Lydstep<br>(First Floor)          | King-sized bed                                                                                                            | 2       | En-suite shower. Views of the valley and surrounding woods.                                                                                                                                          |
| Bedroom 8 – Manorbier<br>(First Floor)        | King-sized bed                                                                                                            | 2       | En-suite shower. Balcony with fabulous views across Waterwynch Bay.                                                                                                                                  |
| Bedroom 9 – Barafundle<br>(First Floor)       | King-sized bed                                                                                                            | 2       | En-suite shower. Balcony with views of the sea and cliffs.                                                                                                                                           |
| Bedroom 10 – Little<br>Haven<br>(First Floor) | 2 super king beds, both of which can be divided into two single beds ●                                                    | 4       | En-suite bath. Lovely view of the valley and the gardens.                                                                                                                                            |
| Bedroom 11 – Broad<br>Haven<br>(First Floor)  | King-sized bed                                                                                                            | 2       | En-suite shower. Feature window overlooking the formal gardens and valley.                                                                                                                           |
| Bedroom 12 – Penally<br>(First Floor)         | Super king, can be<br>divided into two single<br>beds •                                                                   | 2       | En-suite shower room. Views over the gardens and valley.                                                                                                                                             |
| Total                                         |                                                                                                                           | 30 (+4) |                                                                                                                                                                                                      |