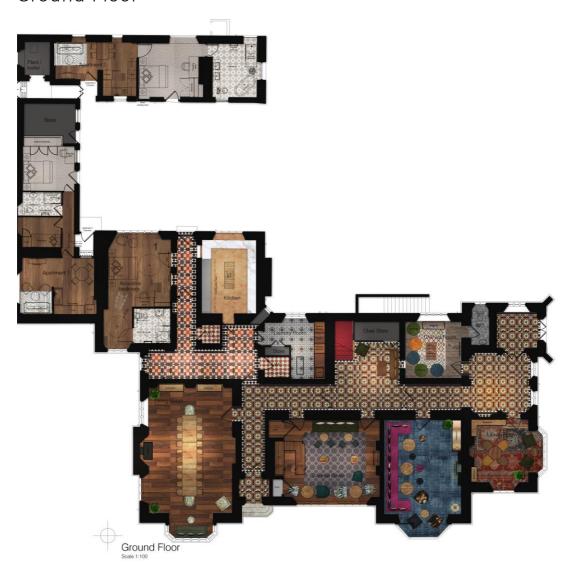

-------------------------------------------------------------------------|
| Apartment 1                             | 2 bedrooms: one with a king size bed and one with bunk beds        | 4         | Light and bright colour palette with warm upholstery, modern lakes artwork. En-suite walk-in shower. |
| Apartment 2                             | 1 bedroom with king size bed (can be divided into two single beds) | 2         | Light and bright colour palette with warm upholstery, modern lakes artwork. En-suite walk-in shower. |
| Total: 15<br>bedrooms &<br>2 apartments |                                                                    | Sleeps 36 |                                                                                                      |

#### FLOOR PLANS

### **Ground Floor**





#### First Floor



#### Second Floor