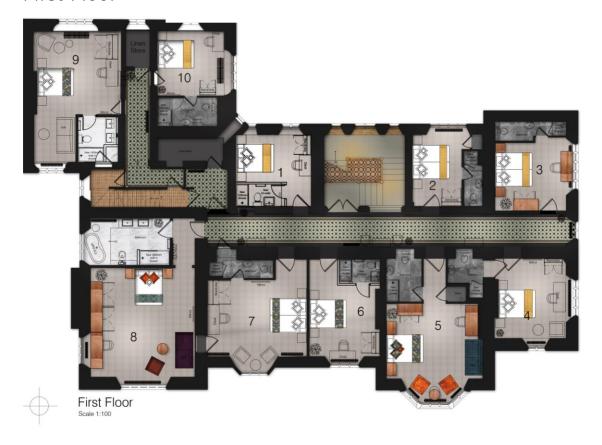

#### First Floor

#### • indicates a choice of bed configuration

| Bedroom | Beds                                                        | Sleeps | Features                                                                                                                                                                                  |
|---------|-------------------------------------------------------------|--------|-------------------------------------------------------------------------------------------------------------------------------------------------------------------------------------------|
| 1       | King size bed                                               | 2      | En-suite wet room (accessible).                                                                                                                                                           |
| 2       | King size bed (can<br>be divided into<br>two single beds) • | 2      | Feature William Morris wallpaper, antique rich wood wardrobe, brass chandelier, armchair upholstered in complementary colour palette. Small desk/dressing table. En-suite walk-in shower. |
| 3       | King size bed (can<br>be divided into<br>two single beds) • | 2      | Feature William Morris wallpaper, antique rich wood wardrobe, brass chandelier, armchair upholstered in complementary colour palette. Small desk/dressing table. En-suite walk-in shower. |
| 4       | King size bed (can<br>be divided into<br>two single beds) • | 2      | Feature William Morris wallpaper, antique rich wood wardrobe, brass chandelier, armchair upholstered in complementary colour palette. Small desk/dressing table. En-suite walk-in shower. |
| 5       | King size bed (can<br>be divided into<br>two single beds) • | 2      | Poets themed room, framed book pages, antique furniture pieces. Exposed floorboards. En-suite walk-in shower.                                                                             |
| 6       | King size bed (can<br>be divided into<br>two single beds) • | 2      | Poets themed room, framed book pages, antique furniture pieces. Exposed floorboards. En-suite walk-in shower.                                                                             |
| 7       | King size bed (can<br>be divided into<br>two single beds) • | 2      | Poets themed room, framed book pages, antique furniture pieces. Exposed floorboards. En-suite walk-in shower.                                                                             |

| Bedroom | Beds                                                        | Sleeps | Features                                                                                                                                                                                                       |
|---------|-------------------------------------------------------------|--------|----------------------------------------------------------------------------------------------------------------------------------------------------------------------------------------------------------------|
| 8       | King size bed (can<br>be divided into<br>two single beds) • | 2      | Master suite, deep blues and rich oranges form the colour palette for the room, 4 poster bed, classic shaped lounge chair with leather upholstery. En-suite with double sink, luxury roll top bath and shower. |
| 9       | King size bed (can<br>be divided into<br>two single beds) • | 2      | Poets themed room, framed book pages, antique furniture pieces. Exposed floorboards. En-suite walk-in shower.                                                                                                  |
| 10      | King size bed                                               | 2      | Feature William Morris wallpaper, antique rich wood wardrobe, brass chandelier, armchair upholstered in complementary colour palette. Small desk/dressing table. En-suite walk-in shower.                      |
| 11      | King size bed (can<br>be divided into<br>two single beds) • | 2      | Shaker style themed room, tongue and grove cladding, sage green furniture, dressing table and wardrobe. En-suite walk-in shower.                                                                               |
| 12      | King size bed                                               | 2      | Shaker style themed room, tongue and grove cladding, sage green furniture, dressing table and wardrobe. En-suite walk-in shower.                                                                               |
| 13      | King size bed                                               | 2      | Shaker style themed room, tongue and grove cladding, sage green furniture, dressing table and wardrobe. En-suite walk-in shower.                                                                               |
| 14      | King size bed (can<br>be divided into<br>two single beds) • | 2      | Shaker style themed room, tongue and grove cladding, sage green furniture, dressing table and wardrobe. En-suite walk-in shower.                                                                               |
| 15      | King size bed                                               | 2      | Feature William Morris wallpaper, antique rich wood wardrobe, brass chandelier, armchair upholstered in complementary colour palette. Small desk/dressing table. En-suite walk-in shower.                      |