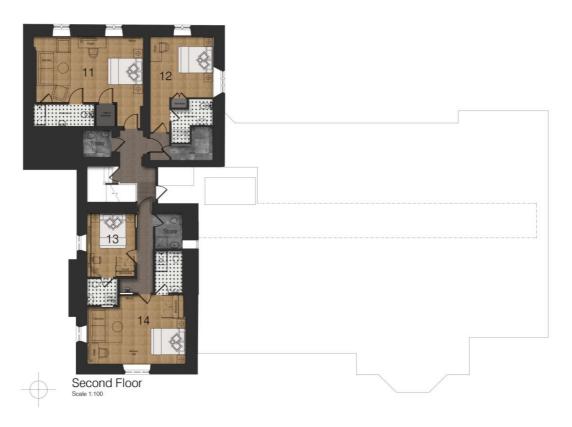

#### Second Floor

| Bedroom | Beds                                                        | Sleeps | Features                                                                                                                                                                                                       |
|---------|-------------------------------------------------------------|--------|----------------------------------------------------------------------------------------------------------------------------------------------------------------------------------------------------------------|
| 8       | King size bed (can<br>be divided into<br>two single beds) • | 2      | Master suite, deep blues and rich oranges form the colour palette for the room, 4 poster bed, classic shaped lounge chair with leather upholstery. En-suite with double sink, luxury roll top bath and shower. |
| 9       | King size bed (can<br>be divided into<br>two single beds) • | 2      | Poets themed room, framed book pages, antique furniture pieces. Exposed floorboards. En-suite walk-in shower.                                                                                                  |
| 10      | King size bed                                               | 2      | Feature William Morris wallpaper, antique rich wood wardrobe, brass chandelier, armchair upholstered in complementary colour palette. Small desk/dressing table. En-suite walk-in shower.                      |
| 11      | King size bed (can<br>be divided into<br>two single beds) • | 2      | Shaker style themed room, tongue and grove cladding, sage green furniture, dressing table and wardrobe. En-suite walk-in shower.                                                                               |
| 12      | King size bed                                               | 2      | Shaker style themed room, tongue and grove cladding, sage green furniture, dressing table and wardrobe. En-suite walk-in shower.                                                                               |
| 13      | King size bed                                               | 2      | Shaker style themed room, tongue and grove cladding, sage green furniture, dressing table and wardrobe. En-suite walk-in shower.                                                                               |
| 14      | King size bed (can<br>be divided into<br>two single beds) • | 2      | Shaker style themed room, tongue and grove cladding, sage green furniture, dressing table and wardrobe. En-suite walk-in shower.                                                                               |
| 15      | King size bed                                               | 2      | Feature William Morris wallpaper, antique rich wood wardrobe, brass chandelier, armchair upholstered in complementary colour palette. Small desk/dressing table. En-suite walk-in shower.                      |