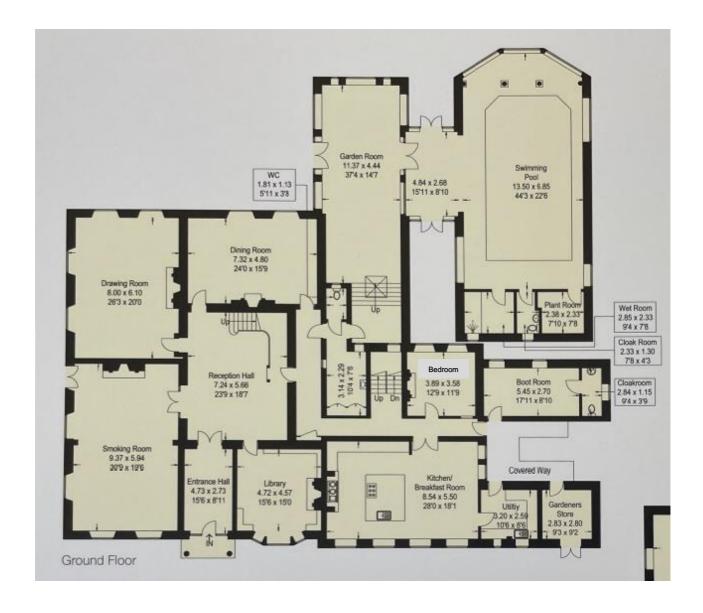

e bed (can be divided into two single beds) | 2      | Shared bathroom with bath (with shower over) and wc.                                                     |
| Bedroom 3<br>(first floor)         | Double sofa bed                                  | 2      | Shared bathroom with bath (with shower over) and wc, or use of the master bedroom's private shower room. |
| Master<br>Bedroom<br>(first floor) | King size bed                                    | 2      | Private shower room with walk-in<br>shower and wc. Master bedroom<br>accessed via bedroom 3 only.        |
| Total                              |                                                  | 8      |                                                                                                          |

#### Ground Floor



#### First Floor



#### Second Floor