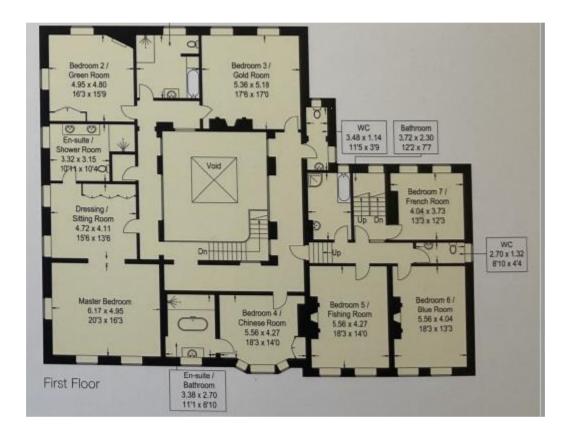

d into two single beds) | 2      | Shared bathroom with bath (with shower over) and wc.                                                     |
| Bedroom 3<br>(first floor)         | Double sofa bed                                  | 2      | Shared bathroom with bath (with shower over) and wc, or use of the master bedroom's private shower room. |
| Master<br>Bedroom<br>(first floor) | King size bed                                    | 2      | Private shower room with walk-in<br>shower and wc. Master bedroom<br>accessed via bedroom 3 only.        |
| Total                              |                                                  | 8      |                                                                                                          |

#### Ground Floor



#### First Floor



#### Second Floor