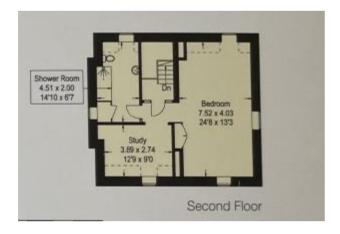

s) | 2      | Shared bathroom with bath (with shower over) and wc.                                                     |
| Bedroom 3<br>(first floor)         | Double sofa bed                                  | 2      | Shared bathroom with bath (with shower over) and wc, or use of the master bedroom's private shower room. |
| Master<br>Bedroom<br>(first floor) | King size bed                                    | 2      | Private shower room with walk-in<br>shower and wc. Master bedroom<br>accessed via bedroom 3 only.        |
| Total                              |                                                  | 8      |                                                                                                          |

#### Ground Floor



#### First Floor



#### Second Floor