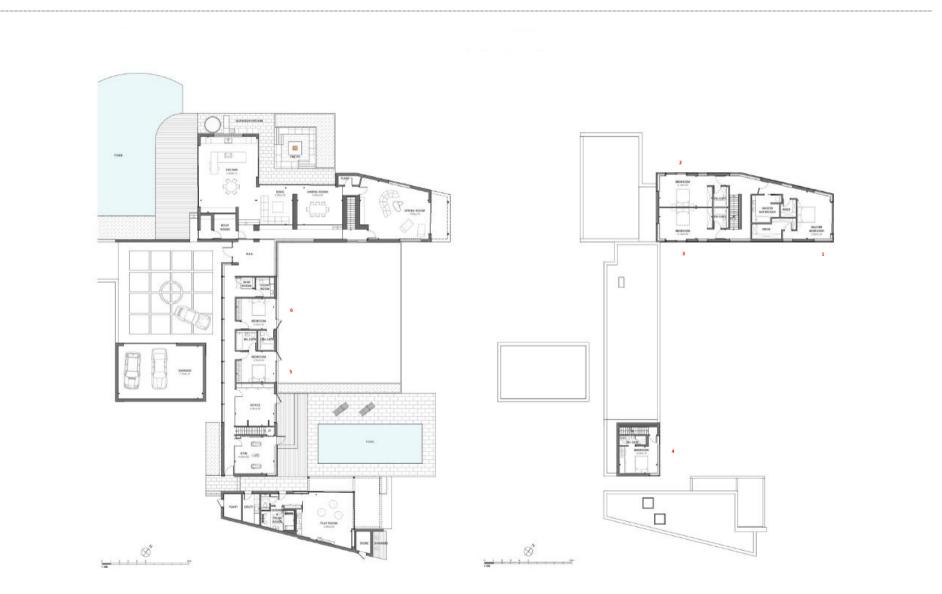

\*There are two single mattresses, suitable for children, available for an additional charge of £50 per mattress.

Bedroom numbers are shown in red on the floor plan below.

Please note, none of the double/king/super king beds are zip and link so cannot be configured as twins.

There is a separate wet room on the ground floor, by the steam room.

## FLOOR PLANS