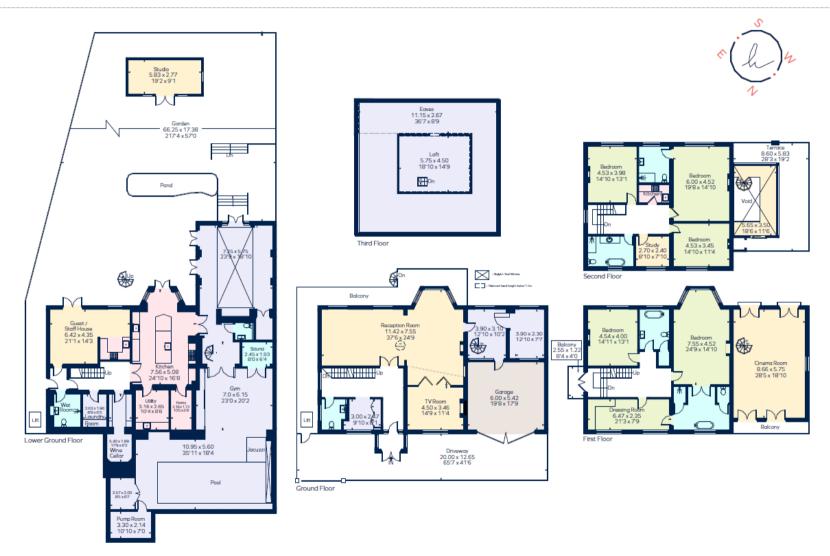

## LIST OF BEDROOMS & FLOOR PLANS AT HEATH HOUSE

## BEDROOMS – sleeps 12 (+ 2 babies/toddlers) in 6 bedrooms

| Bedroom                           | Beds                | Sleeps   | Features                                                                                                                                                          |
|-----------------------------------|---------------------|----------|-------------------------------------------------------------------------------------------------------------------------------------------------------------------|
| Master Bedroom 1<br>(first floor) | Super king-size bed | 2        | En-suite bathroom with twin sinks, Japanese toilet, shower room and free-standing oval bathtub.                                                                   |
| Bedroom 2<br>(first floor)        | King-size bed       | 2        | Free-standing copper bathtub,<br>Neptune sink cabinet,<br>Burlington high cistern toilet.<br>Period tiled floors.                                                 |
| Bedroom 3<br>(second floor)       | King-size bed       | 2        | Ensuite shower cubicle, toilet and sink.                                                                                                                          |
| Bedroom 4<br>(second floor)       | King-size bed       | 2        | Shared bathroom (shared with bedroom 5) with free-standing bathtub, shower cubicle, sink and toilet.                                                              |
| Bedroom 5<br>(second floor)       | Double bed          | 2        | Shared bathroom (shared with bedroom 4) with free-standing bathtub, shower cubicle, sink and toilet.                                                              |
| Bedroom 6<br>(garden floor)       | Sofa bed            | 2        | Self-contained studio/bedroom<br>(shown as guest/staff house on<br>floor plans below). En-suite<br>with shower cubicle, toilet and<br>sink. Mandarin Stone walls. |
| Total                             |                     | 12 (+2)* |                                                                                                                                                                   |