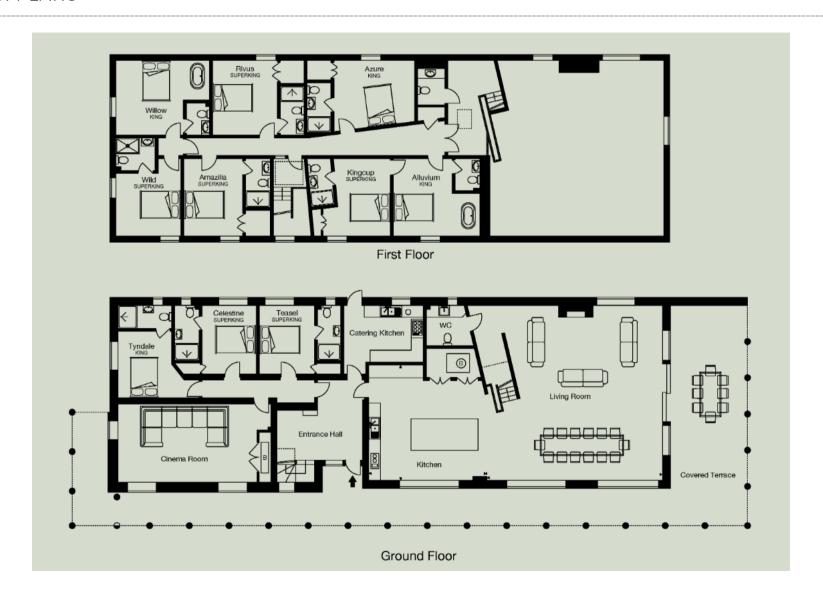

## LIST OF BEDROOMS & FLOOR PLANS AT THE HIDEAWAY

## • indicates a choice of bed configuration

| Bedroom                     | Beds                                                              | Sleeps | Features                                                                                                                                           |
|-----------------------------|-------------------------------------------------------------------|--------|----------------------------------------------------------------------------------------------------------------------------------------------------|
| Teasel<br>(ground floor)    | Super king size bed (can be divided into two single beds)         | 2      | Ensuite shower room.                                                                                                                               |
| Celestine<br>(ground floor) | Super king size bed<br>(can be divided into<br>two single beds)   | 2      | Ensuite shower room.                                                                                                                               |
| Tyndale<br>(ground floor)   | King size bed                                                     | 2      | Ensuite shower room.                                                                                                                               |
| Alluvium<br>(first floor)   | King size bed                                                     | 2      | Free-standing roll top bath in the bedroom. Ensuite toilet and sink. This bedroom can link to Kingcup bedroom to offer a family suite if required. |
| Kingcup<br>(first floor)    | Super king size bed<br>(can be divided into<br>two single beds) • | 2      | Ensuite shower room. This bedroom can link to Alluvium bedroom to offer a family suite if required.                                                |
| Amazilia<br>(first floor)   | Super king size bed (can be divided into two single beds)         | 2      | Ensuite shower room.                                                                                                                               |
| Wild<br>(first floor)       | Super king size bed<br>(can be divided into<br>two single beds) • | 2      | Ensuite shower room. This bedroom can link to Willow bedroom to offer a family suite if required.                                                  |
| Willow<br>(first floor)     | King size bed                                                     | 2      | Free-standing roll top bath in the bedroom. Ensuite toilet and sink. This bedroom can link to Wild bedroom to offer a family suite if required.    |
| Rivus<br>(first floor)      | Super king size bed<br>(can be divided into<br>two single beds) • | 2      | Ensuite shower room.                                                                                                                               |
| Azure<br>(first floor)      | King size bed                                                     | 2      | Ensuite shower room.                                                                                                                               |
| Total                       |                                                                   | 20     |                                                                                                                                                    |