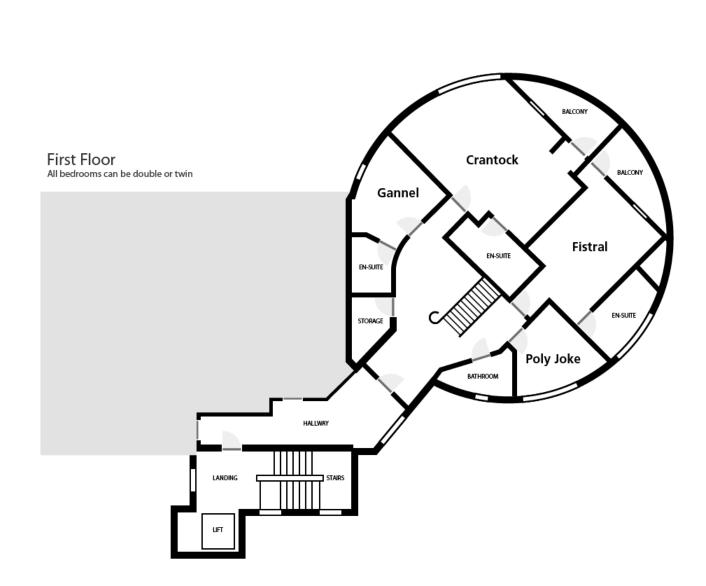

# LIST OF ROOMS AT PENTIRE PENTHOUSE

Pentire Penthouse is a sophisticated circular penthouse apartment with expansive sea views. There's an outdoor hot tub on a huge terrace overlooking wide white sands of Fistral Beach.

With four deluxe bedrooms, each one individually designed with elegant mid-century finds and cool calming natural materials, you can be sure of a relaxing night's sleep. Each room has its own bathroom, a Super king size bed (all can be made up as double or twins plus the option of 2 extra beds on request) with down surround pillows and the ultra-warm and soft feather duvets, encased in the most luxurious 400 thread count Egyptian cotton linen. Bathrobes, bath towels, swimming towels, flannels and Ren bath products provided.

# BEDROOMS – sleeps 12 (+4) in 6 bedrooms

| Bedroom   | Beds                                                                                                                         | Sleeps | Features                                                                                                                                                           |
|-----------|------------------------------------------------------------------------------------------------------------------------------|--------|--------------------------------------------------------------------------------------------------------------------------------------------------------------------|
| Crantock  | Super king size bed<br>can be divided into<br>two single beds •<br>plus a clever bed-in-<br>a-box for those extra<br>guests. | 2+2    | Enormous bedroom with<br>private balcony and en suite<br>bathroom with a bath and<br>separate shower. It even has a<br>double sofa sitting area with its<br>own TV |
| Fistral   | Super king size bed<br>can be divided into<br>two single beds ●                                                              | 2      | Second master suite with<br>private balcony and<br>en suite shower room.                                                                                           |
| Poly Joke | Super king size bed can be divided into two single beds •                                                                    | 2      | Next door bathroom with shower over bath                                                                                                                           |

#### • indicates a choice of bed configuration

| Gannel | Super king size bed<br>can be divided into<br>two single beds • | 2      | En suite shower room. |
|--------|-----------------------------------------------------------------|--------|-----------------------|
| Total  |                                                                 | 8 (+2) |                       |

## FLOOR PLANS