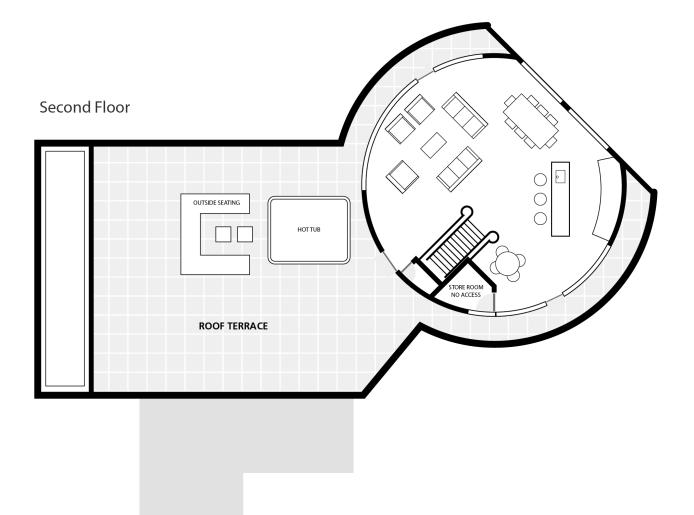

### UPPER-FLOOR LIVING SPACES

The upper floor is a truly jaw dropping space – a circular open-plan room that incorporates a kitchen, dining room and sitting room into one sun-drenched communal area. Surrounded on all sides by nothing but glass your eye is drawn inexorably outwards towards the mesmerising sea. With your uninterrupted birds eye view of the stunning Fistral beach and wide blue ocean beyond, you'll struggle to tear your gaze away - especially if its stormy!

Dining table that seats 10, a state of the art sleek white kitchen with all mod cons, and an ample comfy sitting area with desk and TV. Kitchen has a breakfast bar and additional card/breakfast table nearby.

Surrounded on all sides with a wrap-around balcony - If the weather is kind, open up onto the huge 120m2 sun terrace with seating area and decadent hot tub. Definitely worth cracking open a bottle of something to watch the sunset from here.

## FLOOR PLANS