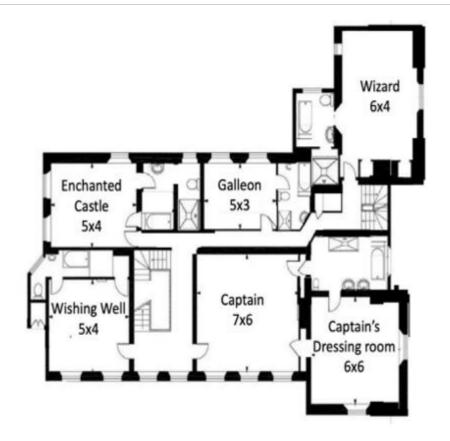

## BEDROOMS – sleeps 20 in 10 bedrooms

| Bedroom                                        | Beds                                                                              | Sleeps | Features                                   |
|------------------------------------------------|-----------------------------------------------------------------------------------|--------|--------------------------------------------|
| Bedroom 1<br>Captain<br>(First floor)          | Super king size bed<br>plus double sofa<br>bed (additional<br>charge - see below) | 2 (+2) | En-suite with bath and walk-in shower.     |
| Bedroom 2<br>Enchanted Castle<br>(First floor) | Super king size bed                                                               | 2      | En-suite with bath and walk-in shower.     |
| Bedroom 3<br>Galleon<br>(First floor)          | Super king size bed                                                               | 2      | En-suite with bath and walk-in shower.     |
| Bedroom 4<br>Wizard<br>(First floor)           | Super king size bed<br>plus double sofa<br>bed (additional<br>charge - see below) | 2 (+2) | En-suite with bath and walk-in shower.     |
| Bedroom 5<br>Wishing Well<br>(First floor)     | Large double bed                                                                  | 2      | En-suite with bath with shower attachment. |
| Bedroom 6<br>Unicorn<br>(Second floor)         | Super king size bed                                                               | 2      | En-suite with bath with shower attachment. |
| Bedroom 7<br>Zephyr<br>(Second floor)          | Double bed                                                                        | 2      | En-suite with bath with shower attachment. |
| Bedroom 8<br>Little Kingdom<br>(Second floor)  | Double bed                                                                        | 2      | En-suite with bath with shower attachment. |
| Bedroom 9<br>Dragon<br>(Second floor)          | Large double bed                                                                  | 2      | En-suite with bath with shower attachment. |
| Bedroom 10<br>Treasure<br>(Second floor)       | Large double bed                                                                  | 2      | En-suite with bath with shower attachment. |
| Total                                          |                                                                                   | 20     |                                            |