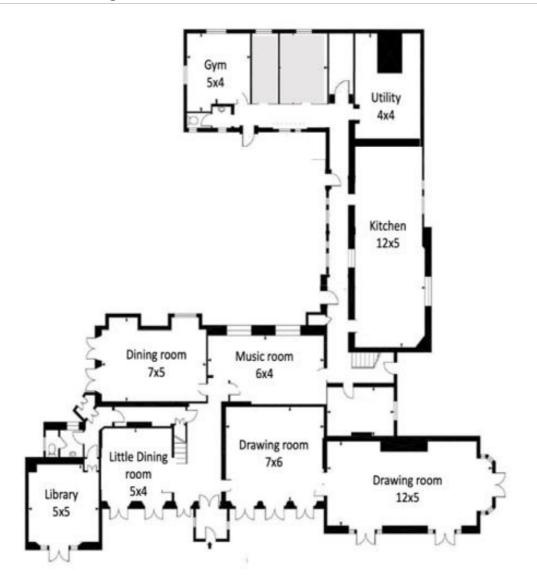

## BEDROOMS – sleeps 20 in 10 bedrooms

| Bedroom                                        | Beds                                                                              | Sleeps | Features                                   |
|------------------------------------------------|-----------------------------------------------------------------------------------|--------|--------------------------------------------|
| Bedroom 1<br>Captain<br>(First floor)          | Super king size bed<br>plus double sofa<br>bed (additional<br>charge - see below) | 2 (+2) | En-suite with bath and walk-in shower.     |
| Bedroom 2<br>Enchanted Castle<br>(First floor) | Super king size bed                                                               | 2      | En-suite with bath and walk-in shower.     |
| Bedroom 3<br>Galleon<br>(First floor)          | Super king size bed                                                               | 2      | En-suite with bath and walk-in shower.     |
| Bedroom 4<br>Wizard<br>(First floor)           | Super king size bed<br>plus double sofa<br>bed (additional<br>charge - see below) | 2 (+2) | En-suite with bath and walk-in shower.     |
| Bedroom 5<br>Wishing Well<br>(First floor)     | Large double bed                                                                  | 2      | En-suite with bath with shower attachment. |
| Bedroom 6<br>Unicorn<br>(Second floor)         | Super king size bed                                                               | 2      | En-suite with bath with shower attachment. |
| Bedroom 7<br>Zephyr<br>(Second floor)          | Double bed                                                                        | 2      | En-suite with bath with shower attachment. |
| Bedroom 8<br>Little Kingdom<br>(Second floor)  | Double bed                                                                        | 2      | En-suite with bath with shower attachment. |
| Bedroom 9<br>Dragon<br>(Second floor)          | Large double bed                                                                  | 2      | En-suite with bath with shower attachment. |
| Bedroom 10<br>Treasure<br>(Second floor)       | Large double bed                                                                  | 2      | En-suite with bath with shower attachment. |
| Total                                          |                                                                                   | 20     |                                            |