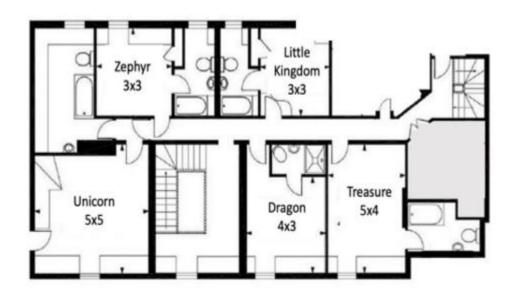

## BEDROOMS – sleeps 20 in 10 bedrooms

| Bedroom                                        | Beds                                                                              | Sleeps | Features                                   |
|------------------------------------------------|-----------------------------------------------------------------------------------|--------|--------------------------------------------|
| Bedroom 1<br>Captain<br>(First floor)          | Super king size bed<br>plus double sofa<br>bed (additional<br>charge - see below) | 2 (+2) | En-suite with bath and walk-in shower.     |
| Bedroom 2<br>Enchanted Castle<br>(First floor) | Super king size bed                                                               | 2      | En-suite with bath and walk-in shower.     |
| Bedroom 3<br>Galleon<br>(First floor)          | Super king size bed                                                               | 2      | En-suite with bath and walk-in shower.     |
| Bedroom 4<br>Wizard<br>(First floor)           | Super king size bed<br>plus double sofa<br>bed (additional<br>charge - see below) | 2 (+2) | En-suite with bath and walk-in shower.     |
| Bedroom 5<br>Wishing Well<br>(First floor)     | Large double bed                                                                  | 2      | En-suite with bath with shower attachment. |
| Bedroom 6<br>Unicorn<br>(Second floor)         | Super king size bed                                                               | 2      | En-suite with bath with shower attachment. |
| Bedroom 7<br>Zephyr<br>(Second floor)          | Double bed                                                                        | 2      | En-suite with bath with shower attachment. |
| Bedroom 8<br>Little Kingdom<br>(Second floor)  | Double bed                                                                        | 2      | En-suite with bath with shower attachment. |
| Bedroom 9<br>Dragon<br>(Second floor)          | Large double bed                                                                  | 2      | En-suite with bath with shower attachment. |
| Bedroom 10<br>Treasure<br>(Second floor)       | Large double bed                                                                  | 2      | En-suite with bath with shower attachment. |
| Total                                          |                                                                                   | 20     |                                            |

## FLOOR PLANS - second floor