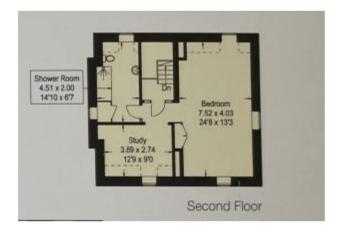

## FLOOR PLANS (main house)

### Second Floor

# LIST OF BEDROOMS & FLOOR PLANS AT TALL TREES

BEDROOMS – sleeps 30 in 10 bedrooms (8 in the main house and 2 in the separate cottage).

| Bedroom                            | Beds                                                                                                   | Sleeps    | Features                                                                                                                                                                                                 |
|------------------------------------|--------------------------------------------------------------------------------------------------------|-----------|----------------------------------------------------------------------------------------------------------------------------------------------------------------------------------------------------------|
| Master<br>Bedroom<br>(first floor) | Super king bed plus<br>optional extra guest<br>bed                                                     | 2 (+1)    | Large en-suite bathroom with<br>double basin, walk-in shower and<br>wc. Dressing/sitting room and<br>wall-mounted TV and Sonos system.<br>Stunning views across the grounds<br>and to the Malvern Hills. |
| Bedroom 2<br>(first floor)         | Double bed                                                                                             | 2         | Wall-mounted TV. Stunning views across the grounds and to the Teme Valley and Malvern Hills. Shared bathroom with walk-in shower, bath and wc.                                                           |
| Bedroom 3<br>(first floor)         | Double bed plus optional single bed and optional double bed                                            | 2 (1 + 2) | Wall-mounted TV. Stunning views across the grounds. Shared bathroom with walk-in shower, bath and wc. Additional separate wc.                                                                            |
| Bedroom 4<br>(first floor)         | Twin single beds or<br>double bed                                                                      | 2         | Wall-mounted TV. Stunning views across the grounds. En-suite bathroom with walk-in shower, free-standing bath and wc.                                                                                    |
| Bedroom 5<br>(first floor)         | Super king bed plus optional extra guest bed                                                           | 2 (+1)    | Stunning views across the grounds.<br>Shared bathroom with walk-in<br>shower, bath and separate wc.                                                                                                      |
| Bedroom 6<br>(first floor)         | King-size bed plus<br>optional single bed                                                              | 2 (+1)    | Stunning views across the grounds.<br>Shared bathroom with walk-in<br>shower, bath and separate wc.                                                                                                      |
| Bedroom 7<br>(first floor)         | Double bed                                                                                             | 2         | Shared bathroom with walk-in shower, bath and separate wc.                                                                                                                                               |
| Bedroom 8<br>(second floor)        | Twin double beds<br>plus additional single<br>in adjoining study<br>plus optional<br>additional single | 4 (1 + 1) |                                                                                                                                                                                                          |