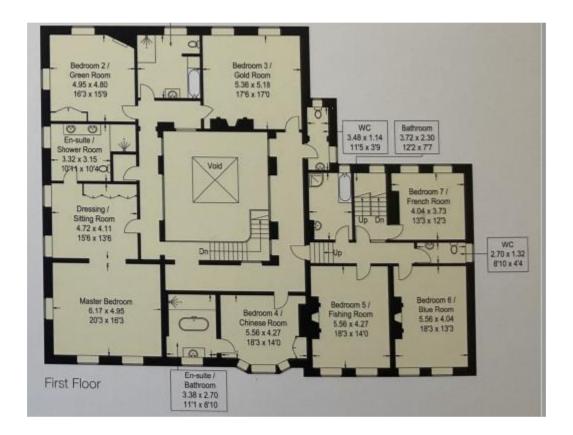

## FLOOR PLANS (main house)

#### First Floor

# LIST OF BEDROOMS & FLOOR PLANS AT TALL TREES

BEDROOMS – sleeps 30 in 10 bedrooms (8 in the main house and 2 in the separate cottage).

| Bedroom                            | Beds                                                                                                   | Sleeps    | Features                                                                                                                                                                                                 |
|------------------------------------|--------------------------------------------------------------------------------------------------------|-----------|----------------------------------------------------------------------------------------------------------------------------------------------------------------------------------------------------------|
| Master<br>Bedroom<br>(first floor) | Super king bed plus<br>optional extra guest<br>bed                                                     | 2 (+1)    | Large en-suite bathroom with<br>double basin, walk-in shower and<br>wc. Dressing/sitting room and<br>wall-mounted TV and Sonos system.<br>Stunning views across the grounds<br>and to the Malvern Hills. |
| Bedroom 2<br>(first floor)         | Double bed                                                                                             | 2         | Wall-mounted TV. Stunning views across the grounds and to the Teme Valley and Malvern Hills. Shared bathroom with walk-in shower, bath and wc.                                                           |
| Bedroom 3<br>(first floor)         | Double bed plus optional single bed and optional double bed                                            | 2 (1 + 2) | Wall-mounted TV. Stunning views across the grounds. Shared bathroom with walk-in shower, bath and wc. Additional separate wc.                                                                            |
| Bedroom 4<br>(first floor)         | Twin single beds or<br>double bed                                                                      | 2         | Wall-mounted TV. Stunning views across the grounds. En-suite bathroom with walk-in shower, free-standing bath and wc.                                                                                    |
| Bedroom 5<br>(first floor)         | Super king bed plus optional extra guest bed                                                           | 2 (+1)    | Stunning views across the grounds.<br>Shared bathroom with walk-in<br>shower, bath and separate wc.                                                                                                      |
| Bedroom 6<br>(first floor)         | King-size bed plus<br>optional single bed                                                              | 2 (+1)    | Stunning views across the grounds.<br>Shared bathroom with walk-in<br>shower, bath and separate wc.                                                                                                      |
| Bedroom 7<br>(first floor)         | Double bed                                                                                             | 2         | Shared bathroom with walk-in shower, bath and separate wc.                                                                                                                                               |
| Bedroom 8<br>(second floor)        | Twin double beds<br>plus additional single<br>in adjoining study<br>plus optional<br>additional single | 4 (1 + 1) |                                                                                                                                                                                                          |