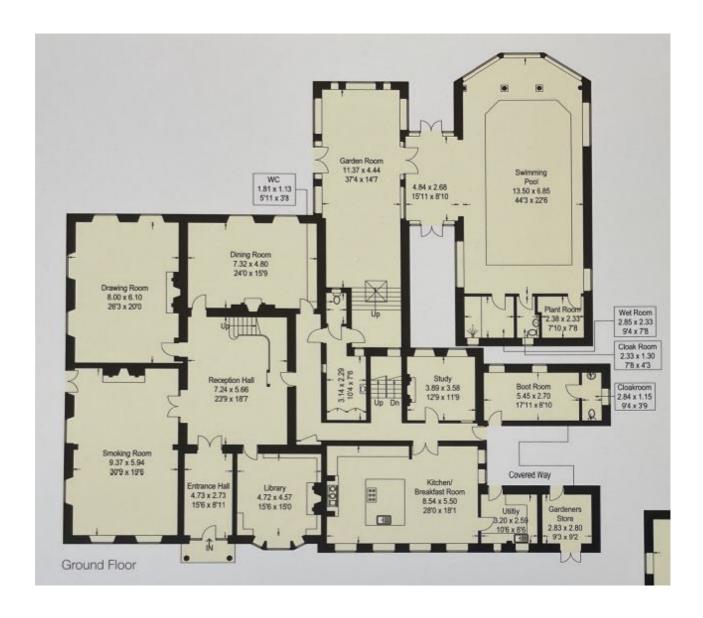

itional single | 4 (1 + 1) |                                                                                                                                                                                                          |



| Bedroom              | Beds             | Sleeps | Features                       |
|----------------------|------------------|--------|--------------------------------|
| Cottage<br>Bedroom 1 | Double bed       | 2      | En-suite bathroom with shower. |
| Cottage<br>Bedroom 2 | Twin single beds | 2      | En-suite bathroom with shower. |
| Cottage<br>Lounge    | Double sofa bed  | 2      | Downstairs wc.                 |
| Total                |                  | 30     |                                |

## FLOOR PLANS (main house)

#### Ground Floor



#### First Floor



### Second Floor