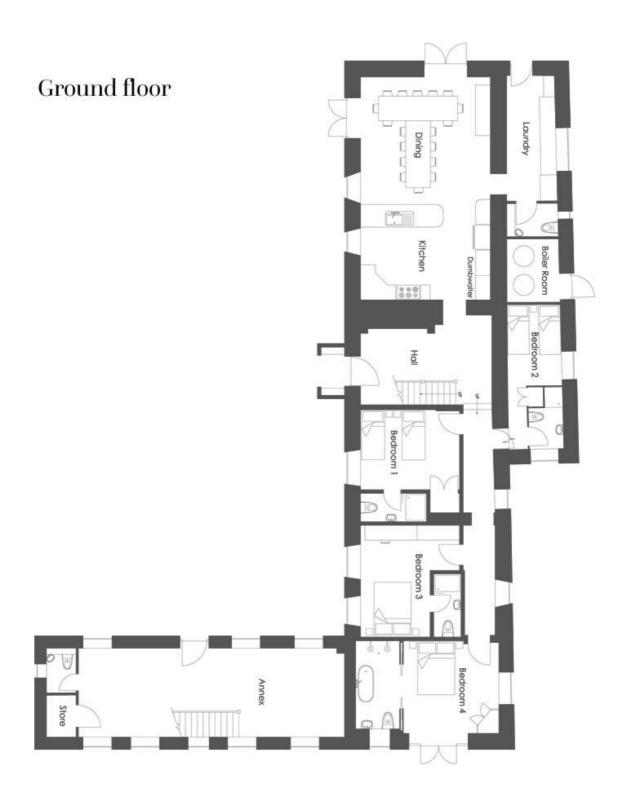

## BEDROOMS AND FLOOR PLANS AT GREEN'S HILL HOUSE, SOMERSET

A four-poster bed here, an oak-clad wall there. Luxury sprung mattresses and crisp bed linen everywhere. Each bedroom has the luxuries in place while oozing its own distinctive style.

En-suites are as individual as the bedrooms, some with weathered wood finishes, others boutique hotel-style, with waterfall showers in some and roll-top baths in others.

Here's a list of all available bedrooms:

## GREEN'S HILL HOUSE – sleeps 18-20 in 9 bedrooms (sleeps 20 with 2 x sofa beds)

• indicates a choice of bed configuration

| Bedroom            | Beds                        | Sleeps | Features                                          |
|--------------------|-----------------------------|--------|---------------------------------------------------|
| Bedroom 1          | Twin - two single beds      | 2      | En suite.                                         |
| Bedroom 2          | Twin - two single<br>beds   | 2      | En suite.                                         |
| Bedroom 3          | King sized bed              | 2      | En suite.                                         |
| Bedroom 4          | King sized bed              | 2      | En suite with roll top bath and waterfall shower. |
| Bedroom 5          | King sized bed              | 2      | En suite.                                         |
| Bedroom 6          | Twin - two single beds      | 2      | En suite.                                         |
| Bedroom 7          | Four poster, king sized bed | 2      | En suite with roll top bath and waterfall shower. |
| Bedroom 8 (Annexe) | Twin - two single beds      | 2      | En suite.                                         |
| Bedroom 9 (Annexe) | Double bed                  | 2      | En suite.                                         |
| Total              |                             | 18     |                                                   |