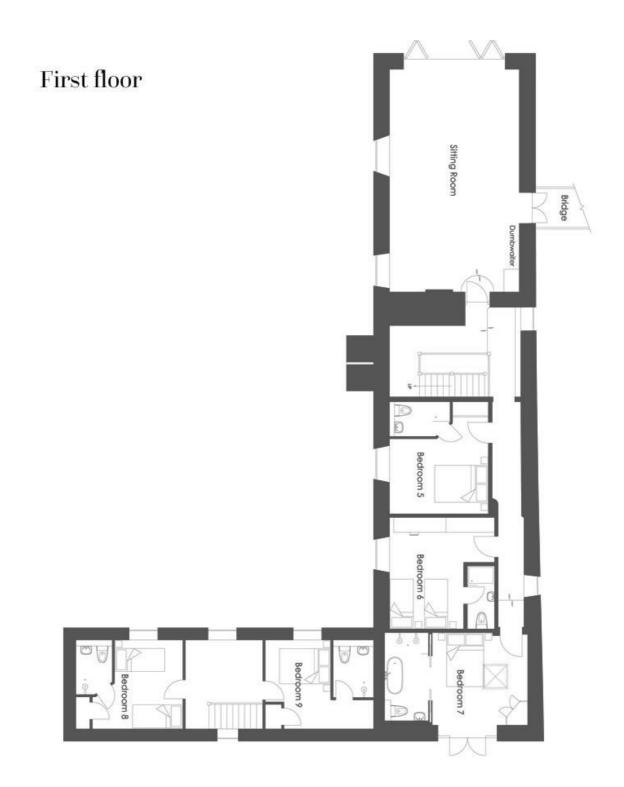

## BEDROOMS AND FLOOR PLANS AT GREEN'S HILL HOUSE, SOMERSET

A four-poster bed here, an oak-clad wall there. Luxury sprung mattresses and crisp bed linen everywhere. Each bedroom has the luxuries in place while oozing its own distinctive style.

En-suites are as individual as the bedrooms, some with weathered wood finishes, others boutique hotel-style, with waterfall showers in some and roll-top baths in others.

Here's a list of all available bedrooms:

## GREEN'S HILL HOUSE – sleeps 18-20 in 9 bedrooms (sleeps 20 with 2 x sofa beds)

• indicates a choice of bed configuration

| Bedroom            | Beds                        | Sleeps | Features                                          |
|--------------------|-----------------------------|--------|---------------------------------------------------|
| Bedroom 1          | Twin - two single beds      | 2      | En suite.                                         |
| Bedroom 2          | Twin - two single<br>beds   | 2      | En suite.                                         |
| Bedroom 3          | King sized bed              | 2      | En suite.                                         |
| Bedroom 4          | King sized bed              | 2      | En suite with roll top bath and waterfall shower. |
| Bedroom 5          | King sized bed              | 2      | En suite.                                         |
| Bedroom 6          | Twin - two single beds      | 2      | En suite.                                         |
| Bedroom 7          | Four poster, king sized bed | 2      | En suite with roll top bath and waterfall shower. |
| Bedroom 8 (Annexe) | Twin - two single beds      | 2      | En suite.                                         |
| Bedroom 9 (Annexe) | Double bed                  | 2      | En suite.                                         |
| Total              |                             | 18     |                                                   |