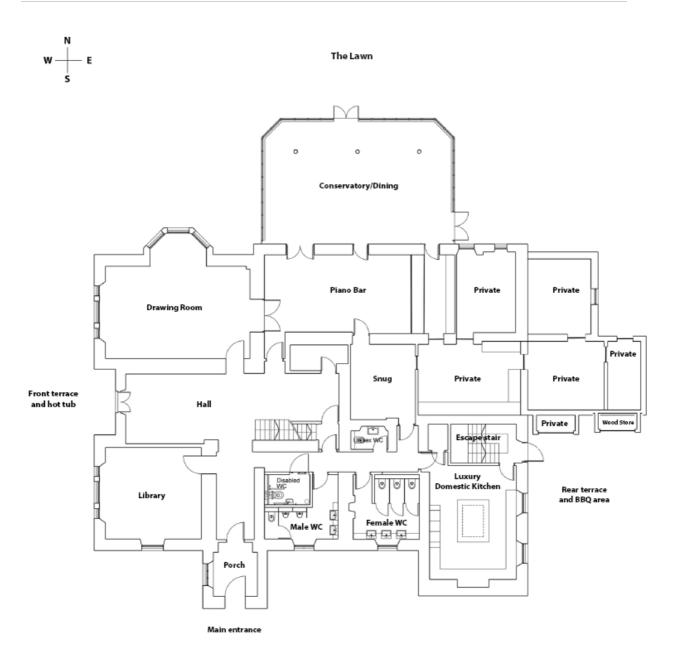

r>Classic)     | Double bed                                                        | 2      | Ensuite shower room.                                                            |
| Dalwhinnie<br>(Second floor -<br>Classic)   | Super king size bed<br>(can be divided into<br>two single beds) • | 2      | Ensuite with bath and separate shower.                                          |
| Speyside<br>(Second floor -<br>Superior)    | Super king size bed                                               | 2      | Ensuite with bath with shower over.                                             |
| Total                                       |                                                                   | 22     |                                                                                 |