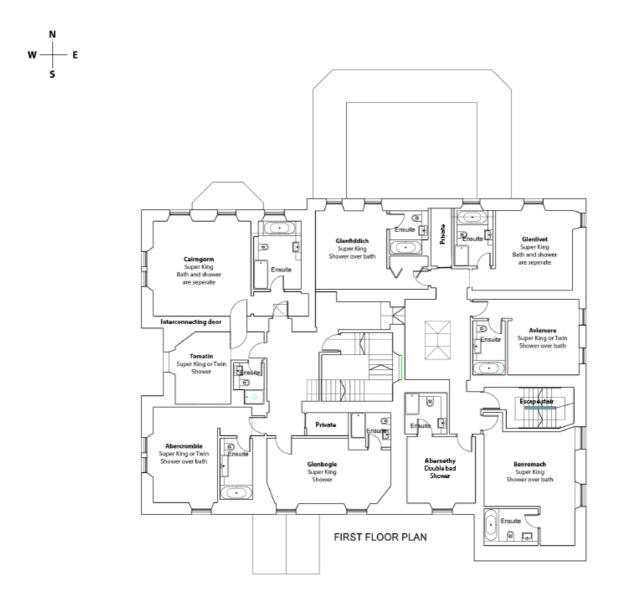

## LIST OF BEDROOMS & FLOOR PLANS AT CROMARTY HOUSE

## BEDROOMS – sleeps 22 in 11 bedrooms

## • indicates a choice of bed configuration

| Bedroom                                     | Beds                                                              | Sleeps | Features                                                                        |
|---------------------------------------------|-------------------------------------------------------------------|--------|---------------------------------------------------------------------------------|
| Cairngorm<br>(First floor -<br>Suite)       | Super king size bed                                               | 2      | Interconnecting room with<br>Tomatin. Ensuite with bath and<br>separate shower. |
| Glenlivet<br>(First floor -<br>Executive)   | Super king size bed                                               | 2      | Ensuite with bath and separate shower.                                          |
| Abercrombie<br>(First floor -<br>Executive) | Super king size bed<br>(can be divided into<br>two single beds) • | 2      | Ensuite with bath with shower over.                                             |
| Benromach<br>(First floor -<br>Executive)   | Super king size bed                                               | 2      | Ensuite with bath with shower over.                                             |
| Glenbogle<br>(First floor -<br>Superior)    | Super king size bed                                               | 2      | Ensuite shower room.                                                            |
| Glenfiddich<br>(First floor -<br>Superior)  | Super king size bed                                               | 2      | Ensuite with bath with shower over.                                             |
| Aviemore<br>(First floor -<br>Superior)     | Super king size bed<br>(can be divided into<br>two single beds) • | 2      | Ensuite with bath with shower over.                                             |
| Tomatin<br>(First floor -<br>Classic)       | Super king size bed<br>(can be divided into<br>two single beds) • | 2      | Interconnecting room with<br>Cairngorm. Ensuite shower room.                    |
| Abernethy<br>(First floor -<br>Classic)     | Double bed                                                        | 2      | Ensuite shower room.                                                            |
| Dalwhinnie<br>(Second floor -<br>Classic)   | Super king size bed<br>(can be divided into<br>two single beds) • | 2      | Ensuite with bath and separate shower.                                          |
| Speyside<br>(Second floor -<br>Superior)    | Super king size bed                                               | 2      | Ensuite with bath with shower over.                                             |
| Total                                       |                                                                   | 22     |                                                                                 |