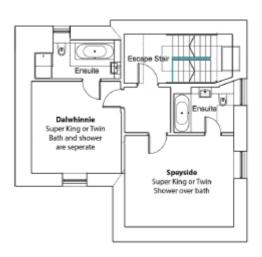

## LIST OF BEDROOMS & FLOOR PLANS AT CROMARTY HOUSE

## BEDROOMS – sleeps 22 in 11 bedrooms

## • indicates a choice of bed configuration

| Bedroom                                     | Beds                                                              | Sleeps | Features                                                                        |
|---------------------------------------------|-------------------------------------------------------------------|--------|---------------------------------------------------------------------------------|
| Cairngorm<br>(First floor -<br>Suite)       | Super king size bed                                               | 2      | Interconnecting room with<br>Tomatin. Ensuite with bath and<br>separate shower. |
| Glenlivet<br>(First floor -<br>Executive)   | Super king size bed                                               | 2      | Ensuite with bath and separate shower.                                          |
| Abercrombie<br>(First floor -<br>Executive) | Super king size bed<br>(can be divided into<br>two single beds) • | 2      | Ensuite with bath with shower over.                                             |
| Benromach<br>(First floor -<br>Executive)   | Super king size bed                                               | 2      | Ensuite with bath with shower over.                                             |
| Glenbogle<br>(First floor -<br>Superior)    | Super king size bed                                               | 2      | Ensuite shower room.                                                            |
| Glenfiddich<br>(First floor -<br>Superior)  | Super king size bed                                               | 2      | Ensuite with bath with shower over.                                             |
| Aviemore<br>(First floor -<br>Superior)     | Super king size bed<br>(can be divided into<br>two single beds) • | 2      | Ensuite with bath with shower over.                                             |
| Tomatin<br>(First floor -<br>Classic)       | Super king size bed<br>(can be divided into<br>two single beds) • | 2      | Interconnecting room with<br>Cairngorm. Ensuite shower room.                    |
| Abernethy<br>(First floor -<br>Classic)     | Double bed                                                        | 2      | Ensuite shower room.                                                            |
| Dalwhinnie<br>(Second floor -<br>Classic)   | Super king size bed<br>(can be divided into<br>two single beds) • | 2      | Ensuite with bath and separate shower.                                          |
| Speyside<br>(Second floor -<br>Superior)    | Super king size bed                                               | 2      | Ensuite with bath with shower over.                                             |
| Total                                       |                                                                   | 22     |                                                                                 |