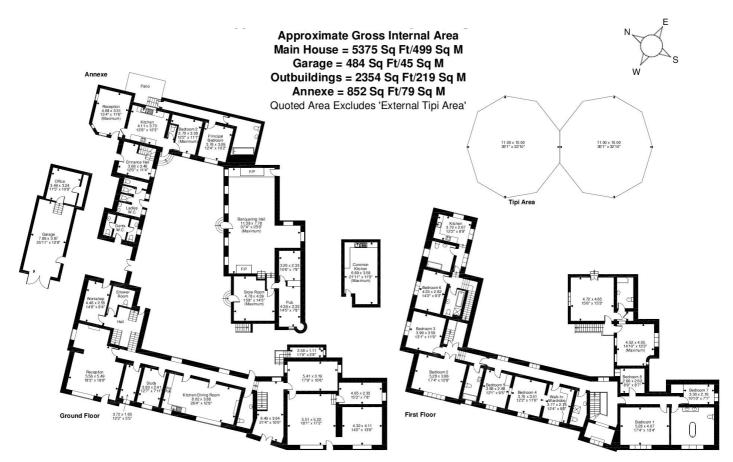

FOR ILLUSTRATIVE PURPOSES ONLY - NOT TO SCALE

The position & size of doors, windows, appliances and other features are approximate only.