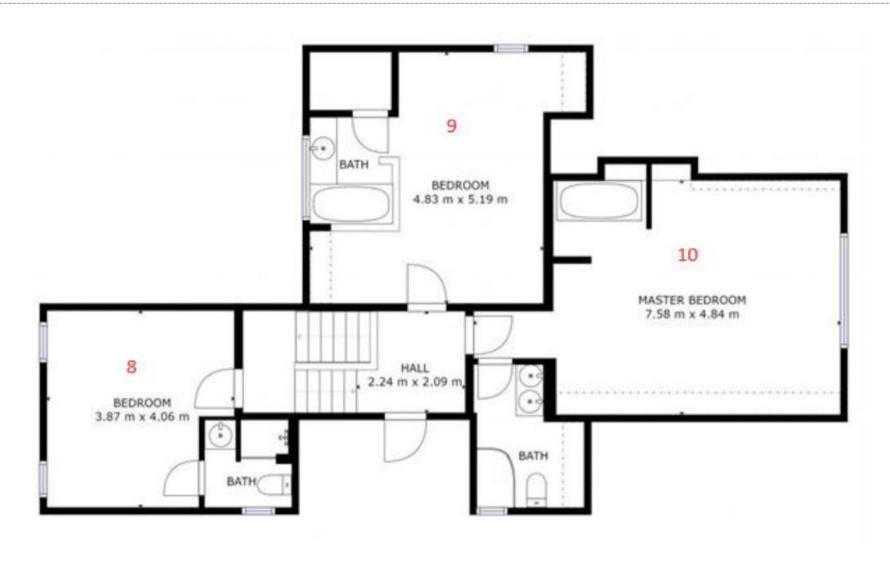

## LIST OF BEDROOMS & FLOOR PLANS AT SOLENT HOUSE

Solent House has 10 beautifully styled bedrooms, 9 with en-suite bathrooms. Together they can sleep up to 20 guests.

## BEDROOMS – sleeps 20 in 10 bedrooms

|                      | l                                                            |        |                                                                                                                          |
|----------------------|--------------------------------------------------------------|--------|--------------------------------------------------------------------------------------------------------------------------|
| Bedroom              | Beds                                                         | Sleeps | Features                                                                                                                 |
| 1<br>(ground floor)  | 1 x king size bed<br>(bedrooms 1 & 2 are<br>adjoining rooms) | 2      | Shared shower room (shared with bedroom 2). Please note access to bedroom 1 and the shared shower room is via bedroom 2. |
| 2<br>(ground floor)  | 1 x king size bed<br>(bedrooms 1 & 2 are<br>adjoining rooms) | 2      | En-suite shower (shared with bedroom 1). Private decking area. Please note access to bedroom 1 is via bedroom 2.         |
| 3<br>(first floor)   | 2 x full size single beds                                    | 2      | En-suite shower.                                                                                                         |
| 4<br>(first floor)   | 1 x king size bed                                            | 2      | En-suite shower.                                                                                                         |
| 5<br>(first floor)   | 1 x full size single bed                                     | 1      | En-suite shower.                                                                                                         |
| 6<br>(first floor)   | 1 x king size bed                                            | 2      | En-suite double shower.                                                                                                  |
| 7<br>(first floor)   | 1 x king size bed &<br>1 x full size single bed              | 3      | En-suite shower.                                                                                                         |
| 8<br>(second floor)  | 1 x king size bed                                            | 2      | En-suite shower.                                                                                                         |
| 9<br>(second floor)  | 1 x king size bed                                            | 2      | In-room bath and sink (behind chest height partition). WC in an enclosed unit in bath area.                              |
| 10<br>(second floor) | 1 x king size bed                                            | 2      | In-room bath, en-suite shower.                                                                                           |
| Total                |                                                              | 20     |                                                                                                                          |