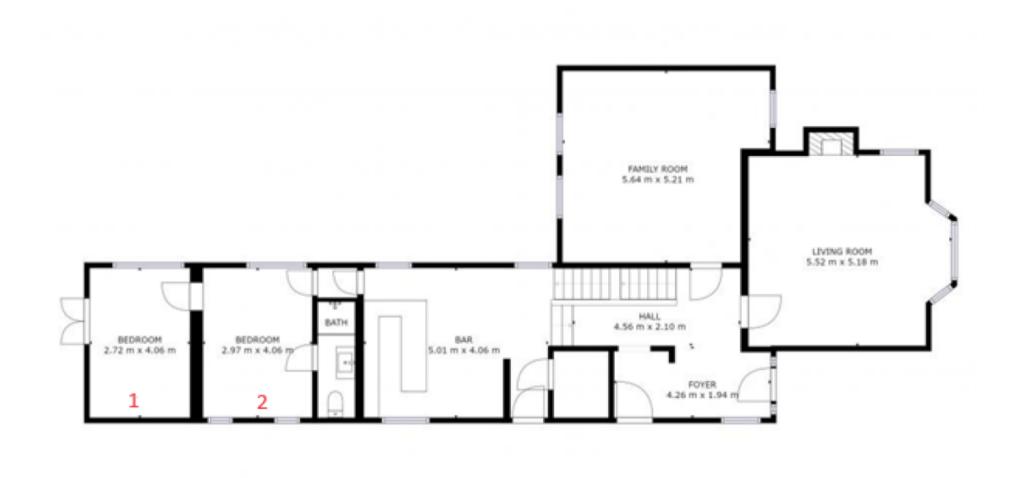

## LIST OF BEDROOMS & FLOOR PLANS AT SOLENT HOUSE

Solent House has 10 beautifully styled bedrooms, 9 with en-suite bathrooms. Together they can sleep up to 20 guests.

## BEDROOMS – sleeps 20 in 10 bedrooms

|                      | l                                                            |        |                                                                                                                          |
|----------------------|--------------------------------------------------------------|--------|--------------------------------------------------------------------------------------------------------------------------|
| Bedroom              | Beds                                                         | Sleeps | Features                                                                                                                 |
| 1<br>(ground floor)  | 1 x king size bed<br>(bedrooms 1 & 2 are<br>adjoining rooms) | 2      | Shared shower room (shared with bedroom 2). Please note access to bedroom 1 and the shared shower room is via bedroom 2. |
| 2<br>(ground floor)  | 1 x king size bed<br>(bedrooms 1 & 2 are<br>adjoining rooms) | 2      | En-suite shower (shared with bedroom 1). Private decking area. Please note access to bedroom 1 is via bedroom 2.         |
| 3<br>(first floor)   | 2 x full size single beds                                    | 2      | En-suite shower.                                                                                                         |
| 4<br>(first floor)   | 1 x king size bed                                            | 2      | En-suite shower.                                                                                                         |
| 5<br>(first floor)   | 1 x full size single bed                                     | 1      | En-suite shower.                                                                                                         |
| 6<br>(first floor)   | 1 x king size bed                                            | 2      | En-suite double shower.                                                                                                  |
| 7<br>(first floor)   | 1 x king size bed &<br>1 x full size single bed              | 3      | En-suite shower.                                                                                                         |
| 8<br>(second floor)  | 1 x king size bed                                            | 2      | En-suite shower.                                                                                                         |
| 9<br>(second floor)  | 1 x king size bed                                            | 2      | In-room bath and sink (behind chest height partition). WC in an enclosed unit in bath area.                              |
| 10<br>(second floor) | 1 x king size bed                                            | 2      | In-room bath, en-suite shower.                                                                                           |
| Total                |                                                              | 20     |                                                                                                                          |