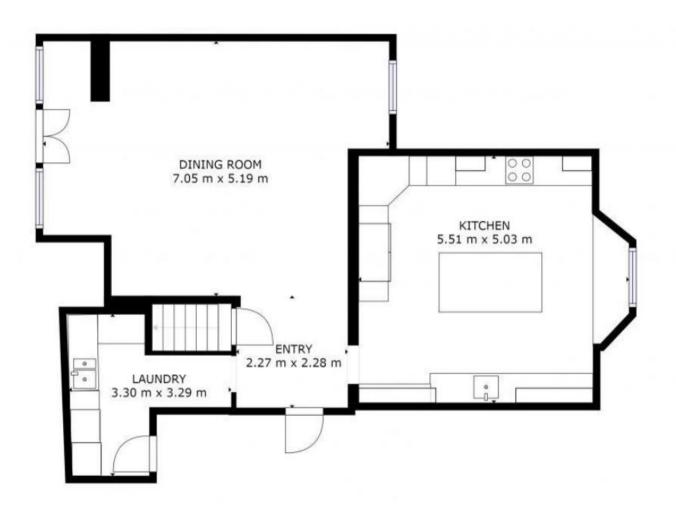

## LIST OF BEDROOMS & FLOOR PLANS AT SOLENT HOUSE

Solent House has 10 beautifully styled bedrooms, 9 with en-suite bathrooms. Together they can sleep up to 20 guests.