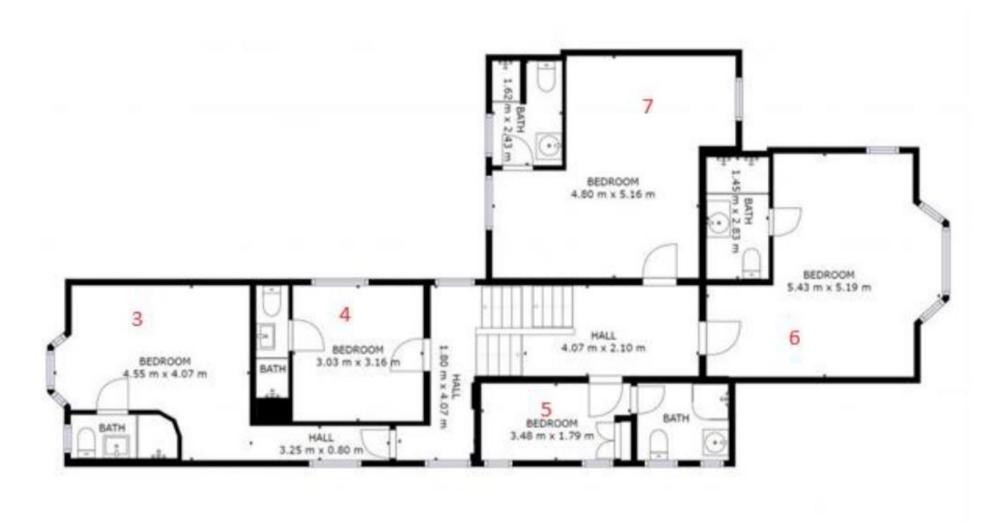

## LIST OF BEDROOMS & FLOOR PLANS AT SOLENT HOUSE

Solent House has 10 beautifully styled bedrooms, 9 with en-suite bathrooms. Together they can sleep up to 20 guests.

## BEDROOMS – sleeps 20 in 10 bedrooms

|                      | l                                                            |        |                                                                                                                          |
|----------------------|--------------------------------------------------------------|--------|--------------------------------------------------------------------------------------------------------------------------|
| Bedroom              | Beds                                                         | Sleeps | Features                                                                                                                 |
| 1<br>(ground floor)  | 1 x king size bed<br>(bedrooms 1 & 2 are<br>adjoining rooms) | 2      | Shared shower room (shared with bedroom 2). Please note access to bedroom 1 and the shared shower room is via bedroom 2. |
| 2<br>(ground floor)  | 1 x king size bed<br>(bedrooms 1 & 2 are<br>adjoining rooms) | 2      | En-suite shower (shared with bedroom 1). Private decking area. Please note access to bedroom 1 is via bedroom 2.         |
| 3<br>(first floor)   | 2 x full size single beds                                    | 2      | En-suite shower.                                                                                                         |
| 4<br>(first floor)   | 1 x king size bed                                            | 2      | En-suite shower.                                                                                                         |
| 5<br>(first floor)   | 1 x full size single bed                                     | 1      | En-suite shower.                                                                                                         |
| 6<br>(first floor)   | 1 x king size bed                                            | 2      | En-suite double shower.                                                                                                  |
| 7<br>(first floor)   | 1 x king size bed &<br>1 x full size single bed              | 3      | En-suite shower.                                                                                                         |
| 8<br>(second floor)  | 1 x king size bed                                            | 2      | En-suite shower.                                                                                                         |
| 9<br>(second floor)  | 1 x king size bed                                            | 2      | In-room bath and sink (behind chest height partition). WC in an enclosed unit in bath area.                              |
| 10<br>(second floor) | 1 x king size bed                                            | 2      | In-room bath, en-suite shower.                                                                                           |
| Total                |                                                              | 20     |                                                                                                                          |