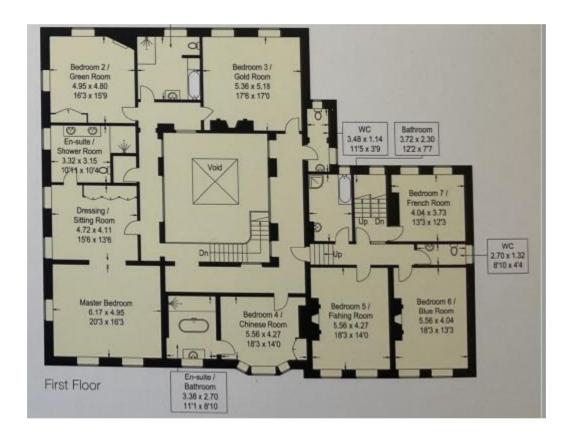

# MAIN HOUSE & COTTAGE (included in the rental price)

BEDROOMS – sleeps 30 in 10 bedrooms (8 in the main house and 2 in the separate cottage).

| Bedroom                            | Beds                                                                                                   | Sleeps    | Features                                                                                                                                                                                                 |
|------------------------------------|--------------------------------------------------------------------------------------------------------|-----------|----------------------------------------------------------------------------------------------------------------------------------------------------------------------------------------------------------|
| Master<br>Bedroom<br>(first floor) | Super king bed plus<br>optional extra guest<br>bed                                                     | 2 (+1)    | Large en-suite bathroom with<br>double basin, walk-in shower and<br>wc. Dressing/sitting room and<br>wall-mounted TV and Sonos system.<br>Stunning views across the grounds<br>and to the Malvern Hills. |
| Bedroom 2<br>(first floor)         | Double bed                                                                                             | 2         | Wall-mounted TV. Stunning views<br>across the grounds and to the Teme<br>Valley and Malvern Hills. Shared<br>bathroom with walk-in shower, bath<br>and wc.                                               |
| Bedroom 3<br>(first floor)         | Double bed plus optional single bed and optional double bed                                            | 2 (1 + 2) | Wall-mounted TV. Stunning views across the grounds. Shared bathroom with walk-in shower, bath and wc. Additional separate wc.                                                                            |
| Bedroom 4<br>(first floor)         | Twin single beds or double bed                                                                         | 2         | Wall-mounted TV. Stunning views across the grounds. En-suite bathroom with walk-in shower, free-standing bath and wc.                                                                                    |
| Bedroom 5<br>(first floor)         | Super king bed plus optional extra guest bed                                                           | 2 (+1)    | Stunning views across the grounds.<br>Shared bathroom with walk-in<br>shower, bath and separate wc.                                                                                                      |
| Bedroom 6<br>(first floor)         | King-size bed plus<br>optional single bed                                                              | 2 (+1)    | Stunning views across the grounds.<br>Shared bathroom with walk-in<br>shower, bath and separate wc.                                                                                                      |
| Bedroom 7<br>(first floor)         | Double bed                                                                                             | 2         | Shared bathroom with walk-in shower, bath and separate wc.                                                                                                                                               |
| Bedroom 8<br>(second floor)        | Twin double beds<br>plus additional single<br>in adjoining study<br>plus optional<br>additional single | 4 (1 + 1) | Ensuite bathroom with shower and wc.                                                                                                                                                                     |

### First Floor