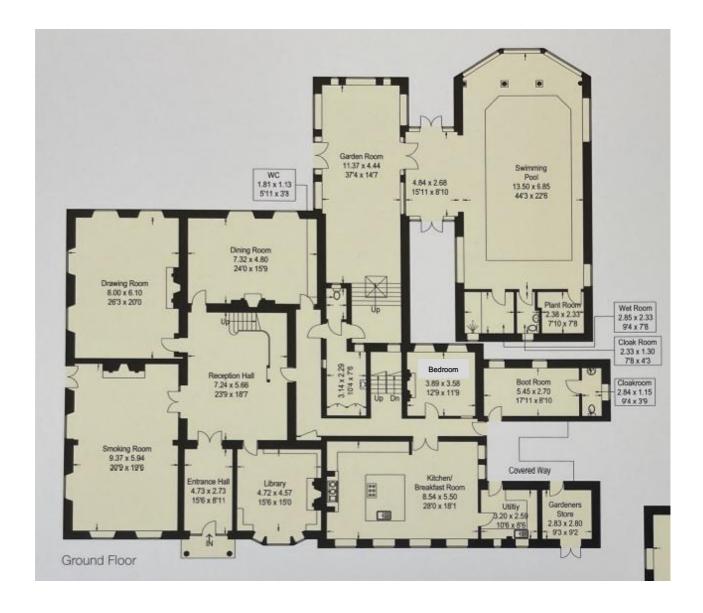

gle | 4 (1 + 1) | Ensuite bathroom with shower and wc.                                                                                                                                                                     |



| Bedroom              | Beds             | Sleeps | Features                              |
|----------------------|------------------|--------|---------------------------------------|
| Cottage<br>Bedroom 1 | Double bed       | 2      | En-suite bathroom with shower and wc. |
| Cottage<br>Bedroom 2 | Twin single beds | 2      | En-suite bathroom with shower and wc. |
| Cottage<br>Lounge    | Double sofa bed  | 2      | Downstairs wc.                        |
| Total                |                  | 30     |                                       |

## Ground Floor



### First Floor



### Second Floor