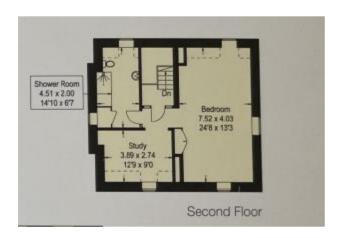

# MAIN HOUSE & COTTAGE (included in the rental price)

BEDROOMS – sleeps 30 in 10 bedrooms (8 in the main house and 2 in the separate cottage).

| Bedroom                            | Beds                                                                                                   | Sleeps    | Features                                                                                                                                                                                                 |
|------------------------------------|--------------------------------------------------------------------------------------------------------|-----------|----------------------------------------------------------------------------------------------------------------------------------------------------------------------------------------------------------|
| Master<br>Bedroom<br>(first floor) | Super king bed plus<br>optional extra guest<br>bed                                                     | 2 (+1)    | Large en-suite bathroom with<br>double basin, walk-in shower and<br>wc. Dressing/sitting room and<br>wall-mounted TV and Sonos system.<br>Stunning views across the grounds<br>and to the Malvern Hills. |
| Bedroom 2<br>(first floor)         | Double bed                                                                                             | 2         | Wall-mounted TV. Stunning views<br>across the grounds and to the Teme<br>Valley and Malvern Hills. Shared<br>bathroom with walk-in shower, bath<br>and wc.                                               |
| Bedroom 3<br>(first floor)         | Double bed plus optional single bed and optional double bed                                            | 2 (1 + 2) | Wall-mounted TV. Stunning views across the grounds. Shared bathroom with walk-in shower, bath and wc. Additional separate wc.                                                                            |
| Bedroom 4<br>(first floor)         | Twin single beds or double bed                                                                         | 2         | Wall-mounted TV. Stunning views across the grounds. En-suite bathroom with walk-in shower, free-standing bath and wc.                                                                                    |
| Bedroom 5<br>(first floor)         | Super king bed plus optional extra guest bed                                                           | 2 (+1)    | Stunning views across the grounds.<br>Shared bathroom with walk-in<br>shower, bath and separate wc.                                                                                                      |
| Bedroom 6<br>(first floor)         | King-size bed plus<br>optional single bed                                                              | 2 (+1)    | Stunning views across the grounds.<br>Shared bathroom with walk-in<br>shower, bath and separate wc.                                                                                                      |
| Bedroom 7<br>(first floor)         | Double bed                                                                                             | 2         | Shared bathroom with walk-in shower, bath and separate wc.                                                                                                                                               |
| Bedroom 8<br>(second floor)        | Twin double beds<br>plus additional single<br>in adjoining study<br>plus optional<br>additional single | 4 (1 + 1) | Ensuite bathroom with shower and wc.                                                                                                                                                                     |

### Second Floor