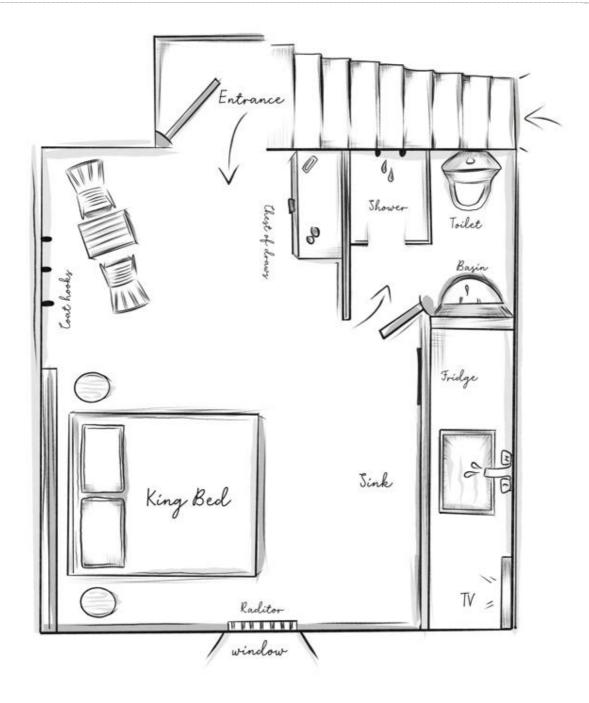

## FLOOR PLANS - SHEPHERD'S HUT

### BEDROOMS - sleeps 16 in 8 bedrooms (split between the main house, apartment, coach house and shepherd's hut)

• indicates a choice of bed configuration

| Bedroom                                                                                                                        | Beds                                                                  | Sleeps  | Features                                                                                                                                                                                                                                   |
|--------------------------------------------------------------------------------------------------------------------------------|-----------------------------------------------------------------------|---------|--------------------------------------------------------------------------------------------------------------------------------------------------------------------------------------------------------------------------------------------|
| Main House                                                                                                                     |                                                                       |         |                                                                                                                                                                                                                                            |
| Pink Room<br>(first floor)                                                                                                     | Super king size bed                                                   | 2       | Master bedroom. Private shower room. Fits a cot.                                                                                                                                                                                           |
| South Blue Room<br>(first floor)                                                                                               | Super king size bed<br>(can be divided into<br>two single beds) ●     | 2       | Shown as bedroom 2 on floor plan<br>below. Private bathroom with bath<br>and shower over. Fits a cot.                                                                                                                                      |
| Orange Room<br>(first floor)                                                                                                   | King size bed                                                         | 2       | Shown as bedroom 3 on floor plan<br>below. Private shower room. Fits a<br>cot.                                                                                                                                                             |
| North Blue Room<br>(first floor)                                                                                               | Double bed                                                            | 2       | Shown as bedroom 4 on floor plan<br>below. Private bathroom with bath<br>and separate shower.                                                                                                                                              |
| Apartment<br>(first floor)<br>Can be accessed<br>via main house or<br>its own separate<br>entrance (with<br>spiral staircase). | King size bed, plus<br>double sofa bed in<br>apartment living<br>room | 2 (+2)  | Shown on floor plans on page 3 &<br>page 4. Self-contained one<br>bedroom apartment in the main<br>house with open-plan living room,<br>kitchenette and dining area. TV.<br>Private bathroom with bath and<br>separate shower. Fits a cot. |
| Courtyard Room<br>(ground floor)                                                                                               | King size bed                                                         | 2       | Shown as bedroom 6 on the floor<br>plan below. Private shower room.<br>Fits a cot.                                                                                                                                                         |
| Coach House (approx. 20m from main house)                                                                                      |                                                                       |         |                                                                                                                                                                                                                                            |
| Bedroom 7<br>(first floor)                                                                                                     | King size bed                                                         | 2       | TV. Kitchenette and small foldaway<br>bistro table for two. Private shower<br>room.                                                                                                                                                        |
| Shepherd's Hut (approx. 30m from main house)                                                                                   |                                                                       |         |                                                                                                                                                                                                                                            |
| Bedroom 8<br>(ground floor)                                                                                                    | King size bed                                                         | 2       | TV. Kitchenette and small dining<br>area. Private shower room. Hot tub<br>outside.                                                                                                                                                         |
| Total                                                                                                                          |                                                                       | 16 (+2) |                                                                                                                                                                                                                                            |