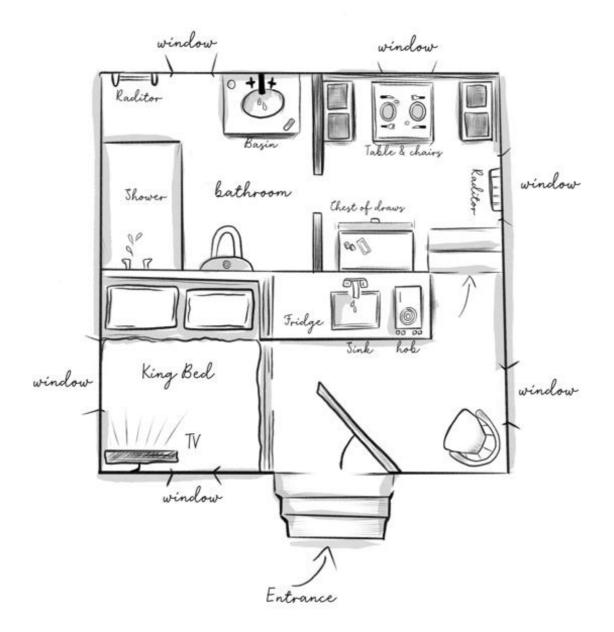

### BEDROOMS - sleeps 16 in 8 bedrooms (split between the main house, apartment, coach house and shepherd's hut)

• indicates a choice of bed configuration

| Bedroom                                                                                                                        | Beds                                                                  | Sleeps  | Features                                                                                                                                                                                                                                   |
|--------------------------------------------------------------------------------------------------------------------------------|-----------------------------------------------------------------------|---------|--------------------------------------------------------------------------------------------------------------------------------------------------------------------------------------------------------------------------------------------|
| Main House                                                                                                                     |                                                                       |         |                                                                                                                                                                                                                                            |
| Pink Room<br>(first floor)                                                                                                     | Super king size bed                                                   | 2       | Master bedroom. Private shower room. Fits a cot.                                                                                                                                                                                           |
| South Blue Room<br>(first floor)                                                                                               | Super king size bed<br>(can be divided into<br>two single beds) ●     | 2       | Shown as bedroom 2 on floor plan<br>below. Private bathroom with bath<br>and shower over. Fits a cot.                                                                                                                                      |
| Orange Room<br>(first floor)                                                                                                   | King size bed                                                         | 2       | Shown as bedroom 3 on floor plan<br>below. Private shower room. Fits a<br>cot.                                                                                                                                                             |
| North Blue Room<br>(first floor)                                                                                               | Double bed                                                            | 2       | Shown as bedroom 4 on floor plan<br>below. Private bathroom with bath<br>and separate shower.                                                                                                                                              |
| Apartment<br>(first floor)<br>Can be accessed<br>via main house or<br>its own separate<br>entrance (with<br>spiral staircase). | King size bed, plus<br>double sofa bed in<br>apartment living<br>room | 2 (+2)  | Shown on floor plans on page 3 &<br>page 4. Self-contained one<br>bedroom apartment in the main<br>house with open-plan living room,<br>kitchenette and dining area. TV.<br>Private bathroom with bath and<br>separate shower. Fits a cot. |
| Courtyard Room<br>(ground floor)                                                                                               | King size bed                                                         | 2       | Shown as bedroom 6 on the floor<br>plan below. Private shower room.<br>Fits a cot.                                                                                                                                                         |
| Coach House (approx. 20m from main house)                                                                                      |                                                                       |         |                                                                                                                                                                                                                                            |
| Bedroom 7<br>(first floor)                                                                                                     | King size bed                                                         | 2       | TV. Kitchenette and small foldaway<br>bistro table for two. Private shower<br>room.                                                                                                                                                        |
| Shepherd's Hut (approx. 30m from main house)                                                                                   |                                                                       |         |                                                                                                                                                                                                                                            |
| Bedroom 8<br>(ground floor)                                                                                                    | King size bed                                                         | 2       | TV. Kitchenette and small dining<br>area. Private shower room. Hot tub<br>outside.                                                                                                                                                         |
| Total                                                                                                                          |                                                                       | 16 (+2) |                                                                                                                                                                                                                                            |

#### FLOOR PLANS - MAIN HOUSE