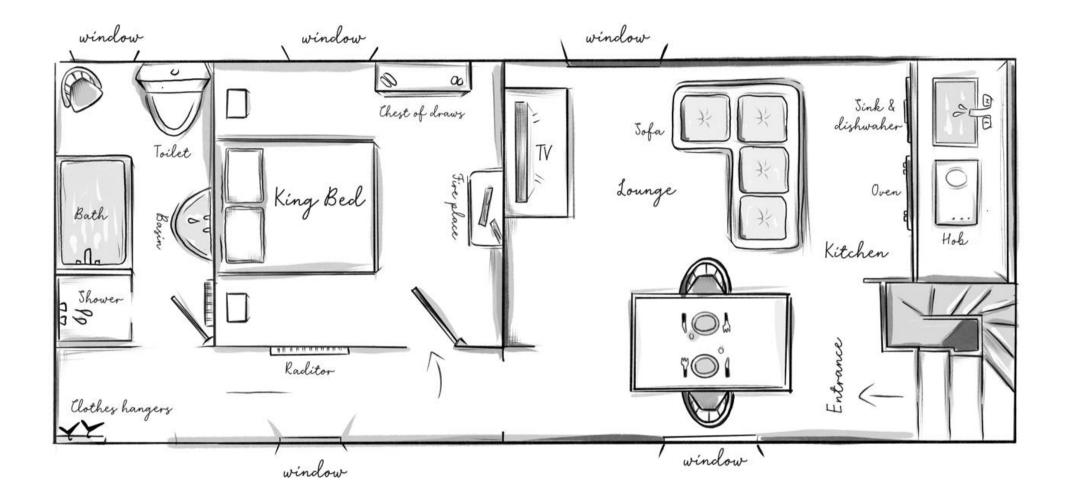

## FLOOR PLANS - COACH HOUSE

### BEDROOMS - sleeps 16 in 8 bedrooms (split between the main house, apartment, coach house and shepherd's hut)

• indicates a choice of bed configuration

| Bedroom                                                                                                                        | Beds                                                                  | Sleeps  | Features                                                                                                                                                                                                                                   |
|--------------------------------------------------------------------------------------------------------------------------------|-----------------------------------------------------------------------|---------|--------------------------------------------------------------------------------------------------------------------------------------------------------------------------------------------------------------------------------------------|
| Main House                                                                                                                     |                                                                       |         |                                                                                                                                                                                                                                            |
| Pink Room<br>(first floor)                                                                                                     | Super king size bed                                                   | 2       | Master bedroom. Private shower room. Fits a cot.                                                                                                                                                                                           |
| South Blue Room<br>(first floor)                                                                                               | Super king size bed<br>(can be divided into<br>two single beds) ●     | 2       | Shown as bedroom 2 on floor plan<br>below. Private bathroom with bath<br>and shower over. Fits a cot.                                                                                                                                      |
| Orange Room<br>(first floor)                                                                                                   | King size bed                                                         | 2       | Shown as bedroom 3 on floor plan<br>below. Private shower room. Fits a<br>cot.                                                                                                                                                             |
| North Blue Room<br>(first floor)                                                                                               | Double bed                                                            | 2       | Shown as bedroom 4 on floor plan<br>below. Private bathroom with bath<br>and separate shower.                                                                                                                                              |
| Apartment<br>(first floor)<br>Can be accessed<br>via main house or<br>its own separate<br>entrance (with<br>spiral staircase). | King size bed, plus<br>double sofa bed in<br>apartment living<br>room | 2 (+2)  | Shown on floor plans on page 3 &<br>page 4. Self-contained one<br>bedroom apartment in the main<br>house with open-plan living room,<br>kitchenette and dining area. TV.<br>Private bathroom with bath and<br>separate shower. Fits a cot. |
| Courtyard Room<br>(ground floor)                                                                                               | King size bed                                                         | 2       | Shown as bedroom 6 on the floor<br>plan below. Private shower room.<br>Fits a cot.                                                                                                                                                         |
| Coach House (approx. 20m from main house)                                                                                      |                                                                       |         |                                                                                                                                                                                                                                            |
| Bedroom 7<br>(first floor)                                                                                                     | King size bed                                                         | 2       | TV. Kitchenette and small foldaway<br>bistro table for two. Private shower<br>room.                                                                                                                                                        |
| Shepherd's Hut (approx. 30m from main house)                                                                                   |                                                                       |         |                                                                                                                                                                                                                                            |
| Bedroom 8<br>(ground floor)                                                                                                    | King size bed                                                         | 2       | TV. Kitchenette and small dining<br>area. Private shower room. Hot tub<br>outside.                                                                                                                                                         |
| Total                                                                                                                          |                                                                       | 16 (+2) |                                                                                                                                                                                                                                            |