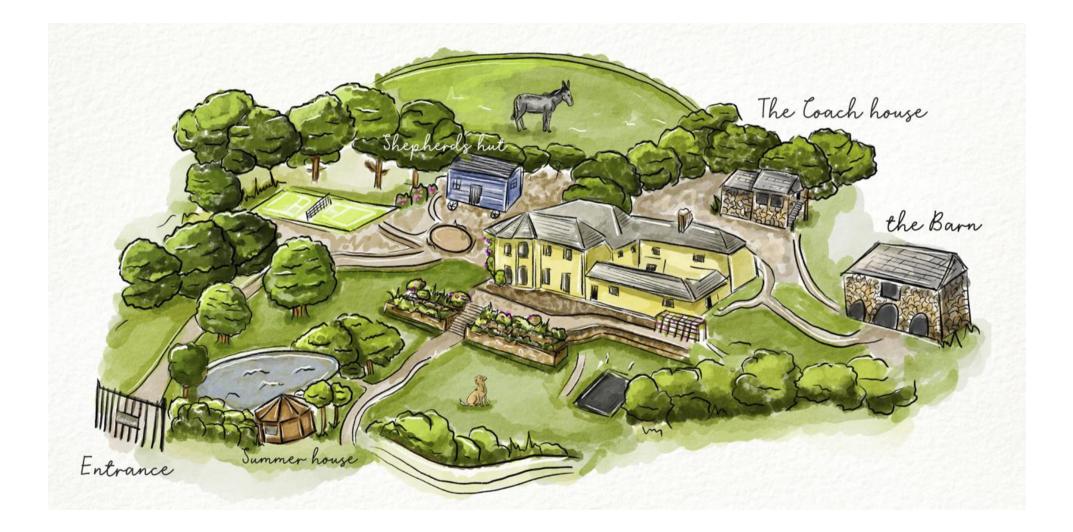

# LIST OF BEDROOMS & FLOOR PLANS AT PARSONAGE HOUSE

### BEDROOMS - sleeps 16 in 8 bedrooms (split between the main house, apartment, coach house and shepherd's hut)

• indicates a choice of bed configuration

| Bedroom                                                                                                                        | Beds                                                                  | Sleeps  | Features                                                                                                                                                                                                                                   |
|--------------------------------------------------------------------------------------------------------------------------------|-----------------------------------------------------------------------|---------|--------------------------------------------------------------------------------------------------------------------------------------------------------------------------------------------------------------------------------------------|
| Main House                                                                                                                     |                                                                       |         |                                                                                                                                                                                                                                            |
| Pink Room<br>(first floor)                                                                                                     | Super king size bed                                                   | 2       | Master bedroom. Private shower room. Fits a cot.                                                                                                                                                                                           |
| South Blue Room<br>(first floor)                                                                                               | Super king size bed<br>(can be divided into<br>two single beds) ●     | 2       | Shown as bedroom 2 on floor plan<br>below. Private bathroom with bath<br>and shower over. Fits a cot.                                                                                                                                      |
| Orange Room<br>(first floor)                                                                                                   | King size bed                                                         | 2       | Shown as bedroom 3 on floor plan<br>below. Private shower room. Fits a<br>cot.                                                                                                                                                             |
| North Blue Room<br>(first floor)                                                                                               | Double bed                                                            | 2       | Shown as bedroom 4 on floor plan<br>below. Private bathroom with bath<br>and separate shower.                                                                                                                                              |
| Apartment<br>(first floor)<br>Can be accessed<br>via main house or<br>its own separate<br>entrance (with<br>spiral staircase). | King size bed, plus<br>double sofa bed in<br>apartment living<br>room | 2 (+2)  | Shown on floor plans on page 3 &<br>page 4. Self-contained one<br>bedroom apartment in the main<br>house with open-plan living room,<br>kitchenette and dining area. TV.<br>Private bathroom with bath and<br>separate shower. Fits a cot. |
| Courtyard Room<br>(ground floor)                                                                                               | King size bed                                                         | 2       | Shown as bedroom 6 on the floor<br>plan below. Private shower room.<br>Fits a cot.                                                                                                                                                         |
| Coach House (approx. 20m from main house)                                                                                      |                                                                       |         |                                                                                                                                                                                                                                            |
| Bedroom 7<br>(first floor)                                                                                                     | King size bed                                                         | 2       | TV. Kitchenette and small foldaway<br>bistro table for two. Private shower<br>room.                                                                                                                                                        |
| Shepherd's Hut (approx. 30m from main house)                                                                                   |                                                                       |         |                                                                                                                                                                                                                                            |
| Bedroom 8<br>(ground floor)                                                                                                    | King size bed                                                         | 2       | TV. Kitchenette and small dining<br>area. Private shower room. Hot tub<br>outside.                                                                                                                                                         |
| Total                                                                                                                          |                                                                       | 16 (+2) |                                                                                                                                                                                                                                            |