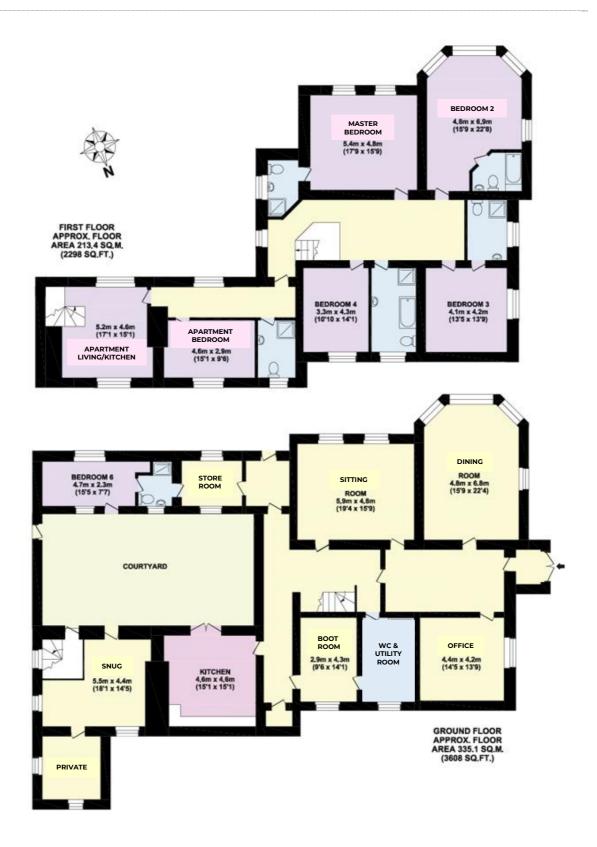

#### FLOOR PLANS - MAIN HOUSE

### BEDROOMS - sleeps 16 in 8 bedrooms (split between the main house, apartment, coach house and shepherd's hut)

• indicates a choice of bed configuration

| Bedroom                                                                                                                        | Beds                                                                  | Sleeps  | Features                                                                                                                                                                                                                                   |
|--------------------------------------------------------------------------------------------------------------------------------|-----------------------------------------------------------------------|---------|--------------------------------------------------------------------------------------------------------------------------------------------------------------------------------------------------------------------------------------------|
| Main House                                                                                                                     |                                                                       |         |                                                                                                                                                                                                                                            |
| Pink Room<br>(first floor)                                                                                                     | Super king size bed                                                   | 2       | Master bedroom. Private shower room. Fits a cot.                                                                                                                                                                                           |
| South Blue Room<br>(first floor)                                                                                               | Super king size bed<br>(can be divided into<br>two single beds) ●     | 2       | Shown as bedroom 2 on floor plan<br>below. Private bathroom with bath<br>and shower over. Fits a cot.                                                                                                                                      |
| Orange Room<br>(first floor)                                                                                                   | King size bed                                                         | 2       | Shown as bedroom 3 on floor plan<br>below. Private shower room. Fits a<br>cot.                                                                                                                                                             |
| North Blue Room<br>(first floor)                                                                                               | Double bed                                                            | 2       | Shown as bedroom 4 on floor plan<br>below. Private bathroom with bath<br>and separate shower.                                                                                                                                              |
| Apartment<br>(first floor)<br>Can be accessed<br>via main house or<br>its own separate<br>entrance (with<br>spiral staircase). | King size bed, plus<br>double sofa bed in<br>apartment living<br>room | 2 (+2)  | Shown on floor plans on page 3 &<br>page 4. Self-contained one<br>bedroom apartment in the main<br>house with open-plan living room,<br>kitchenette and dining area. TV.<br>Private bathroom with bath and<br>separate shower. Fits a cot. |
| Courtyard Room<br>(ground floor)                                                                                               | King size bed                                                         | 2       | Shown as bedroom 6 on the floor<br>plan below. Private shower room.<br>Fits a cot.                                                                                                                                                         |
| Coach House (approx. 20m from main house)                                                                                      |                                                                       |         |                                                                                                                                                                                                                                            |
| Bedroom 7<br>(first floor)                                                                                                     | King size bed                                                         | 2       | TV. Kitchenette and small foldaway<br>bistro table for two. Private shower<br>room.                                                                                                                                                        |
| Shepherd's Hut (approx. 30m from main house)                                                                                   |                                                                       |         |                                                                                                                                                                                                                                            |
| Bedroom 8<br>(ground floor)                                                                                                    | King size bed                                                         | 2       | TV. Kitchenette and small dining<br>area. Private shower room. Hot tub<br>outside.                                                                                                                                                         |
| Total                                                                                                                          |                                                                       | 16 (+2) |                                                                                                                                                                                                                                            |